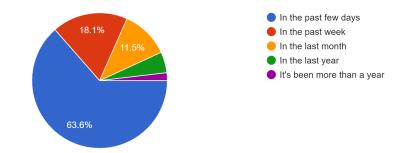

> What is your age? 316 responses

How would you describe your gender? 314 responses

How would you describe your ethnicity? 313 responses

Female

Male
Non-Binary
I prefer not to answer

Other

When was the last time you went to a park? 321 responses