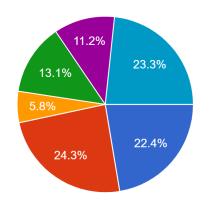

refer?

306 responses



SOUTH SUBURBAN PARKS & RECREATION



#### **Outdoor Fitness Space**

Which do you prefer? 308 responses



Outdoor Fitness Plaza
Ninja Warrior Style Obstacle Course
Traditional Outdoor Fitness Equipment
Fitness Obstacle Course

 Contemporary Covered Amphitheater with Interactive Water Feature

Covered Amphitheater Surrounded by

Open Amphitheater with Lawn Seating

Tiered Amphitheater Stage
Tiered Amphitheater with Seating

Green

#### Amphitheater

Which option do you prefer? 317 responses

44.8% 44.8% 17.4% 34.1% Stores

Which option do you prefer?

311 responses







#### Which option do you prefer?

319 responses



#### **Pavilions**

#### Which option do you prefer?

317 responses







#### **Public Art**

#### Which option do you prefer?

313 responses





### **Regional Playgrounds**

Which option do you prefer? 310 responses



Nature Inspired Playground Play Slope Themed Playground Feature Tiered Regional Playground Urban Playground Whimsical Playground

Which option do you prefer?

317 responses