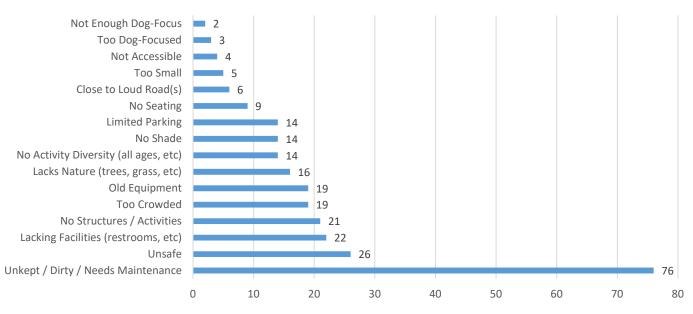

#### Have you been to any parks or public spaces that you'd give a one star review? What would cause you to give a poor review for a park or public space? (chart includes reasons that were mentioned more than once)