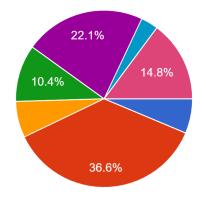

06 responses



### **Regional Park Sport Fields**

## Which option do you prefer?

306 responses



SOUTH SUBURBAN PARKS & RECREATION



#### **Outdoor Fitness Space**

Which do you prefer? 308 responses



Outdoor Fitness Plaza
Ninja Warrior Style Obstacle Course
Traditional Outdoor Fitness Equipment
Fitness Obstacle Course

 Contemporary Covered Amphitheater with Interactive Water Feature

Covered Amphitheater Surrounded by

Open Amphitheater with Lawn Seating

Tiered Amphitheater Stage
Tiered Amphitheater with Seating

Green

#### Amphitheater

Which option do you prefer? 317 responses

44.8% 44.8% 17.4% 34.1% Stores

Which option do you prefer?

311 responses







#### Which option do you prefer?

319 responses



#### **Pavilions**

#### Which option do you prefer?

317 responses







#### **Public Art**

#### Which option do you prefer?

313 responses





### **Regional Playgrounds**

Which option do you prefer? 310 responses



Nature Inspired Playground Play Slope Themed Playground Feature Tiered Regional Playground Urban Playground Whimsical Playground

Which option do you prefer?

317 responses