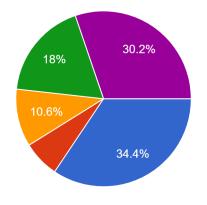

een

#### Which option do you prefer?

319 responses



### Sports

Which option do you prefer? (Please pick your top three) 306 responses



### **Regional Park Sport Fields**

## Which option do you prefer?

306 responses



SOUTH SUBURBAN PARKS & RECREATION



#### **Outdoor Fitness Space**

Which do you prefer? 308 responses



Outdoor Fitness Plaza
Ninja Warrior Style Obstacle Course
Traditional Outdoor Fitness Equipment
Fitness Obstacle Course

 Contemporary Covered Amphitheater with Interactive Water Feature

Covered Amphitheater Surrounded by

Open Amphitheater with Lawn Seating

Tiered Amphitheater Stage
Tiered Amphitheater with Seating

Green

#### Amphitheater

Which option do you prefer? 317 responses

44.8% 44.8% 17.4% 34.1% Stores

Which option do you prefer?

311 responses







#### Which option do you prefer?

319 responses



#### **Pavilions**

#### Which option do you prefer?

317 responses







#### **Public Art**

#### Which option do you prefer?

313 responses





### **Regional Playgrounds**

Which option do you prefer? 310 responses



Nature Inspired Playground Play Slope Themed Playground Feature Tiered Regional Playground Urban Playground Whimsical Playground

Which option do you prefer?

317 responses