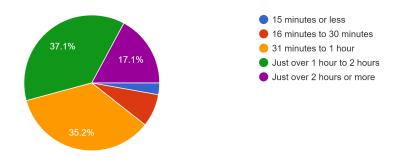

How long did you spend at the last park you went to? 321 responses

When I'm in a new city, I'm most drawn to explore areas: (rank)

The last few times you went to a park, why did you go there? (top responses)