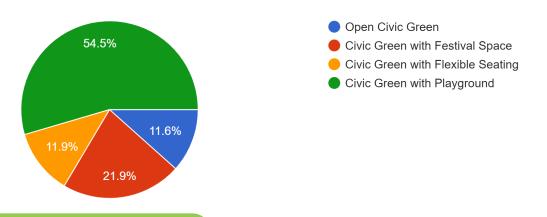

e, which park or public space (like a plaza) is most memorable to you (name & location)? \*see "All Data" document for all responses



#### Why were these parks memorable? (top responses)





Are there parks more than 30 minutes drive from your home that you regularly visit? If so, which park(s)? (chart includes parks with more than two mentions in responses) \*63 "no" responses to this question



#### Have you been to any parks or public spaces that you'd give a one star review? What would cause you to give a poor review for a park or public space? (chart includes reasons that were mentioned more than once)







Do you have any out-of-the-box ideas you want to throw out there to make Lone Tree's new park unique?





#### Civic Green

#### Which option do you prefer?

319 responses



### Sports

Which option do you prefer? (Please pick your top three) 306 responses



### **Regional Park Sport Fields**

## Which option do you prefer?

306 responses



SOUTH SUBURBAN PARKS & RECREATION



#### **Outdoor Fitness Space**

Which do you prefer? 308 responses



Outdoor Fitness Plaza
Ninja Warrior Style Obstacle Course
Traditional Outdoor Fitness Equipment
Fitness Obstacle Course

 Contemporary Covered Amphitheater with Interactive Water Feature

Covered Amphitheater Surrounded by

Open Amphitheater with Lawn Seating

Tiered Amphitheater Stage
Tiered Amphitheater with Seating

Green

#### Amphitheater

Which option do you prefer? 317 responses

44.8% 44.8% 17.4% 34.1% Stores

Which option do you prefer?

311 responses







#### Which option do you prefer?

319 responses