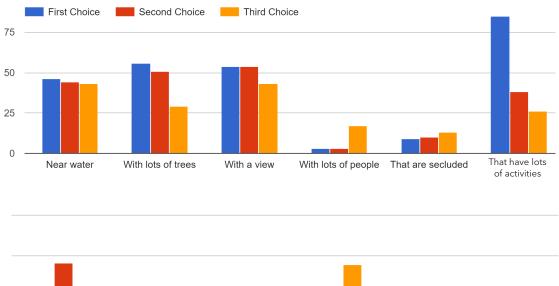

How long did you spend at the last park you went to? 321 responses

When I'm in a new city, I'm most drawn to explore areas: (rank)

The last few times you went to a park, why did you go there? (top responses)