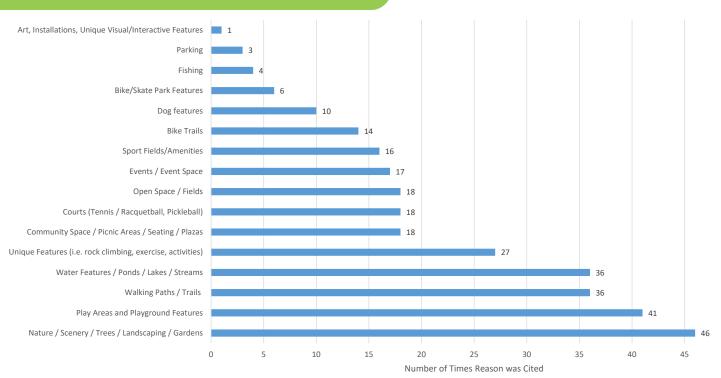

#### Why were these parks memorable? (top responses)

Are there parks more than 30 minutes drive from your home that you regularly visit? If so, which park(s)? (chart includes parks with more than two mentions in responses) \*63 "no" responses to this question