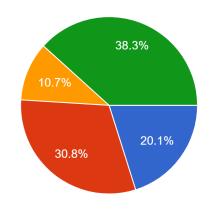

If so, which park(s)? (chart includes parks with more than two mentions in responses) \*63 "no" responses to this question



#### Have you been to any parks or public spaces that you'd give a one star review? What would cause you to give a poor review for a park or public space? (chart includes reasons that were mentioned more than once)







Do you have any out-of-the-box ideas you want to throw out there to make Lone Tree's new park unique?





#### Civic Green

#### Which option do you prefer?

319 responses



### Sports

Which option do you prefer? (Please pick your top three) 306 responses



### **Regional Park Sport Fields**

## Which option do you prefer?

306 responses



SOUTH SUBURBAN PARKS & RECREATION



#### **Outdoor Fitness Space**

Which do you prefer? 308 responses



Outdoor Fitness Plaza
Ninja Warrior Style Obstacle Course
Traditional Outdoor Fitness Equipment
Fitness Obstacle Course

 Contemporary Covered Amphitheater with Interactive Water Feature

Covered Amphitheater Surrounded by

Open Amphitheater with Lawn Seating

Tiered Amphitheater Stage
Tiered Amphitheater with Seating

Green

#### Amphitheater

Which option do you prefer? 317 responses

44.8% 44.8% 17.4% 34.1% Stores

Which option do you prefer?

311 responses







#### Which option do you prefer?

319 responses



#### **Pavilions**

#### Which option do you prefer?

317 responses







#### **Public Art**

#### Which option do you prefer?

313 responses





### **Regional Playgrounds**

Which option do you prefer? 310 responses



Nature Inspired Playground Play Slope Themed Playgr