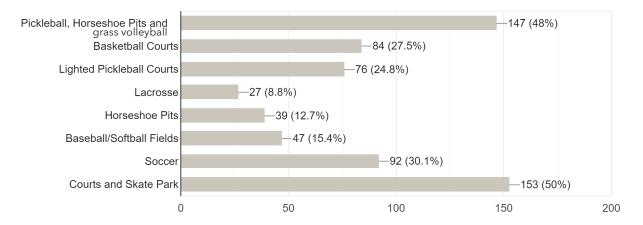

### Sports

Which option do you prefer? (Please pick your top three) 306 responses

### **Regional Park Sport Fields**