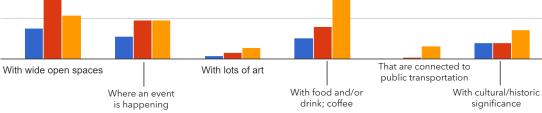

How long did you spend at the last park you went to? 321 responses

When I'm in a new city, I'm most drawn to explore areas: (rank)

The last few times you went to a park, why did you go there? (top responses)