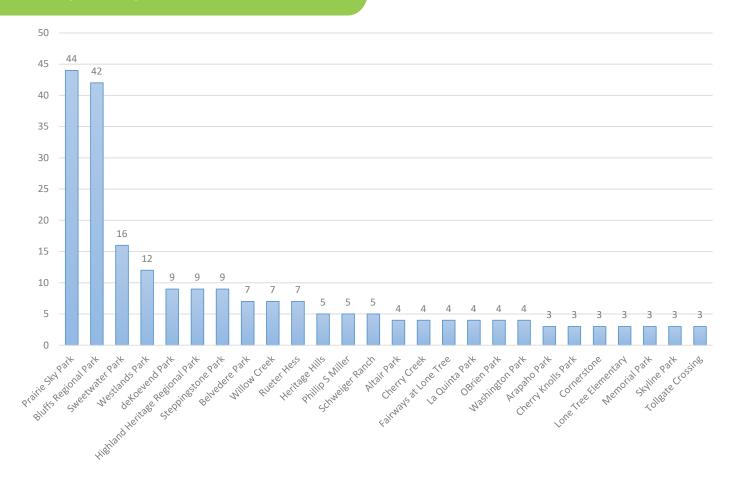

#### Why were these parks memorable? (top responses)

Are there parks more than 30 minutes drive from your home that you regularly visit? If so, which park(s)? (chart includes parks with more than two mentions in responses) \*63 "no" responses to this question