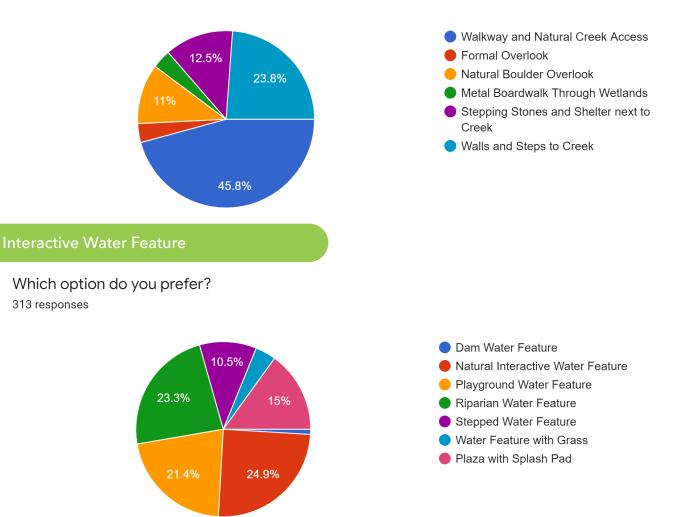

#### **Outdoor Fitness Space**

Which do you prefer? 308 responses

Outdoor Fitness Plaza
Ninja Warrior Style Obstacle Course
Traditional Outdoor Fitness Equipment
Fitness Obstacle Course

 Contemporary Covered Amphitheater with Interactive Water Feature

Covered Amphitheater Surrounded by

Open Amphitheater with Lawn Seating

Tiered Amphitheater Stage
Tiered Amphitheater with Seating

Green