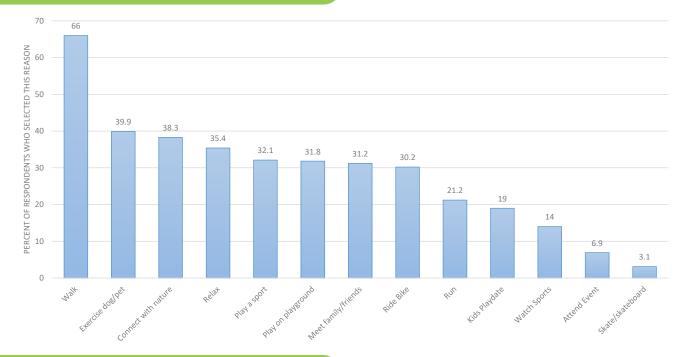

How long did you spend at the last park you went to? 321 responses

When I'm in a new city, I'm most drawn to explore areas: (rank)

The last few times you went to a park, why did you go there? (top responses)