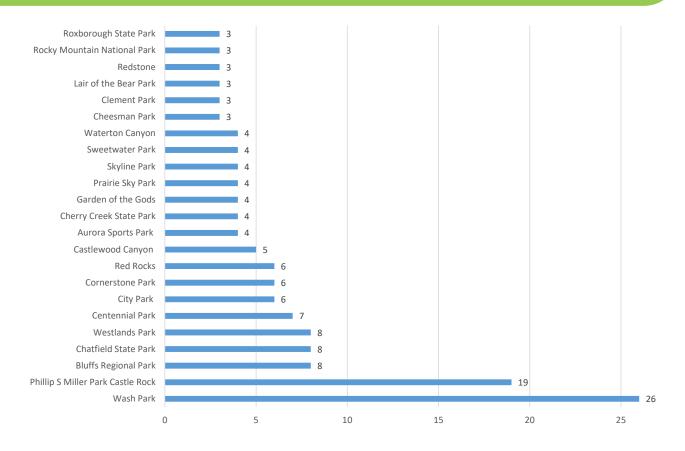

#### Why were these parks memorable? (top responses)

Are there parks more than 30 minutes drive from your home that you regularly visit? If so, which park(s)? (chart includes parks with more than two mentions in responses) \*63 "no" responses to this question