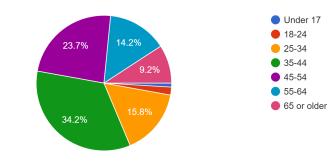

> What is your age? 316 responses

How would you describe your gender? 314 responses

How would you describe your ethnicity? 313 responses

Female

Male
Non-Binary
I prefer not to answer

Other

When was the last time you went to a park? 321 responses