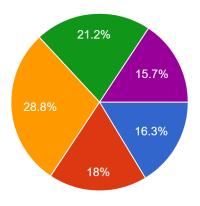

### **Regional Park Sport Fields**

## Which option do you prefer?

306 responses

SOUTH SUBURBAN PARKS & RECREATION