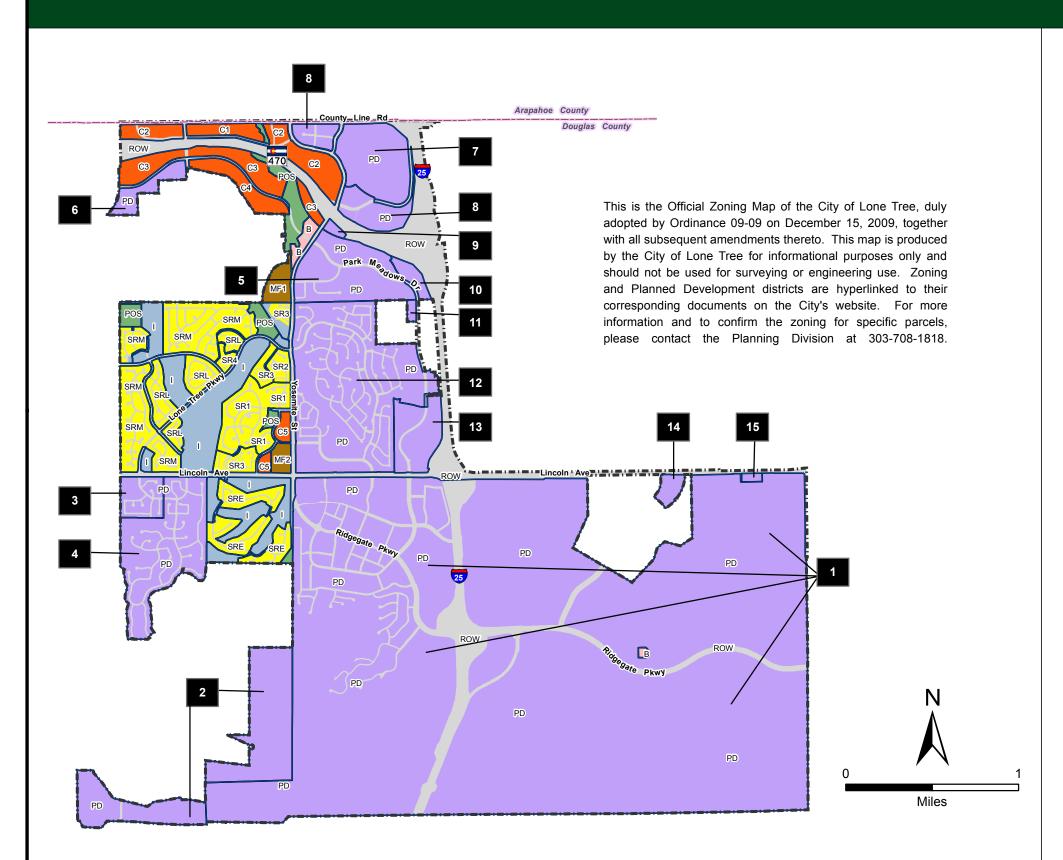

## **City of Lone Tree Zoning Map**

## **Zoning Districts**

SR – Suburban Residential, all Subzones

MF - Multi-Family Residential

B – Business

C – Commercial, Subzones C1-C5

I – Institutional

PD - Planned Development Districts (see below for list)

POS – Parks & Open Space

ROW – Right of Way

Not In City Limits

## **Planned Development Districts**

1. RidgeGate PD

2. SouthRidge Preserve PD

3. Centennial Ridge PD

4. Carriage Club PD

5. Westbrook Entertainment & Sports District PD

6. Lone Tree Town Center PD

7. Park Meadows PD

8. Park Meadows Town Center PD

9. Applebee's at Lone Tree PD

10. C-470 Joint Venture PD

11. Lyeth-Burk PD

12. Heritage Hills PD

13. Omnipark PD

14. Meridian International Business Center PD

15. Lincoln Self Storage PD