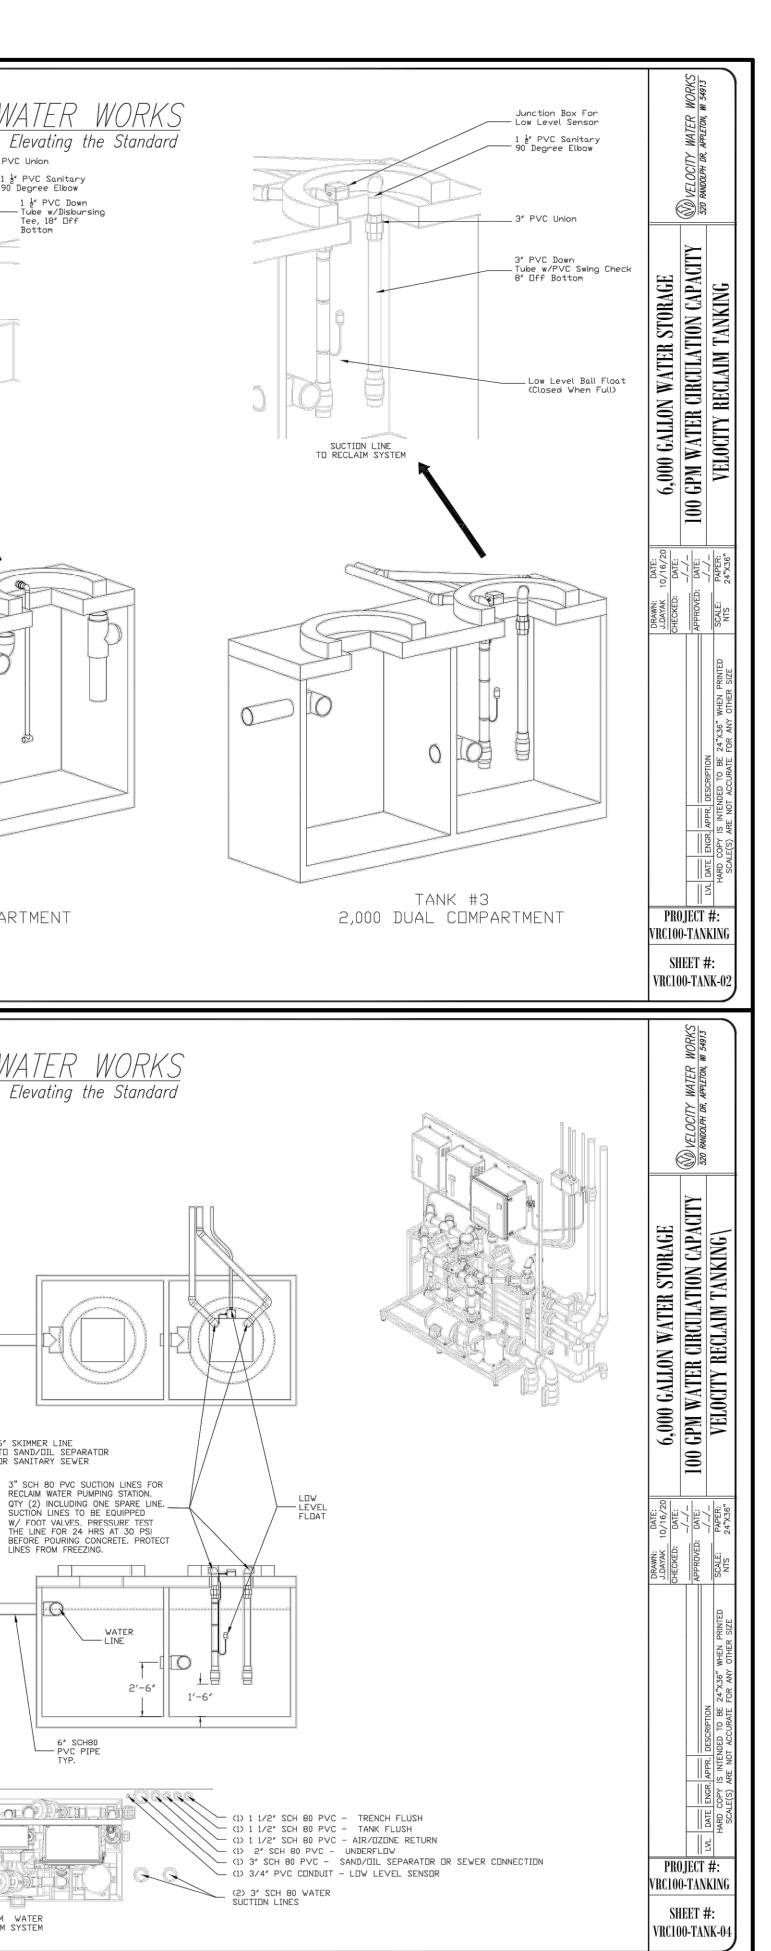

ONFIGURATIONS FDR APPROVED APPLICATIONS. PROJECT #: MANUFACTORE TO IDENTIFY STRUCTURE GUIL RESERVENCE OF RESERVENCE APPLICATIONS. 4. SEAL ALL PENETRATIONS TO PREVENT LEAKAGE INTO THE SDIL. 5. IT IS RECOMMENDED THAT A BACK FLOW PREVENTOR BE INSTALLED IN APPLICATIONS THAT ARE AT RISK OF HAVING SEWAGE BACKING UP INTO THE VRC100-TANKING APPLICATIONS THAT ARE AT RISK OF THE ARE ALL RISK OF THE ALL SETTING SETTING SETTING SETTING FOR THE SEPARATION RECLAIM SYSTEM. 6. APPRDX. TANK VOLUME IS 2,000 GALLONS EACH. THE FIRST 2000 GALLONS IS FOR THE SEPARATION OF HEAVY SOLIDS WITH THE REMAINING 3,000 BEING RESERVED FOR SETTING OF FINER CONTAMINANTS. 7. AN ADDITIONAL SAND/DIL SEPARATOR TO BE ADDED TO TANKING CONFIGURATION PER CITY/STATE REQUIREMENTS SHEET #: 100 GPM WATER RECLAIM SYSTEM VRC100-TANK-03







- visit <u>www.acuitybrands.com/aplus</u>.
- See ordering tree for details.

A+ Certified Solutions for ROAM require the order of one ROAM node per luminaire. Sold Separately: Link <u>to Roam; Link to DTL DLL</u>



8.49″

(21.56 cm) 17.01" (43.21 cm)

1.70″

(4.32 cm)

**Optional Back Box (BBW)** 

(10.2 cm) 5-1/2"

1-1/2

For 3/4" NPT<sub>H</sub>

FOR 3/4" NPT SIDE-ENTRY

Height:

Width:

Depth:

Height:

Width:

Depth:

— W —

 $\bigcirc$ 

| Schedule |       |          |                   |                                                          |                           |                 |                    |                      |    |
|----------|-------|----------|-------------------|----------------------------------------------------------|---------------------------|--