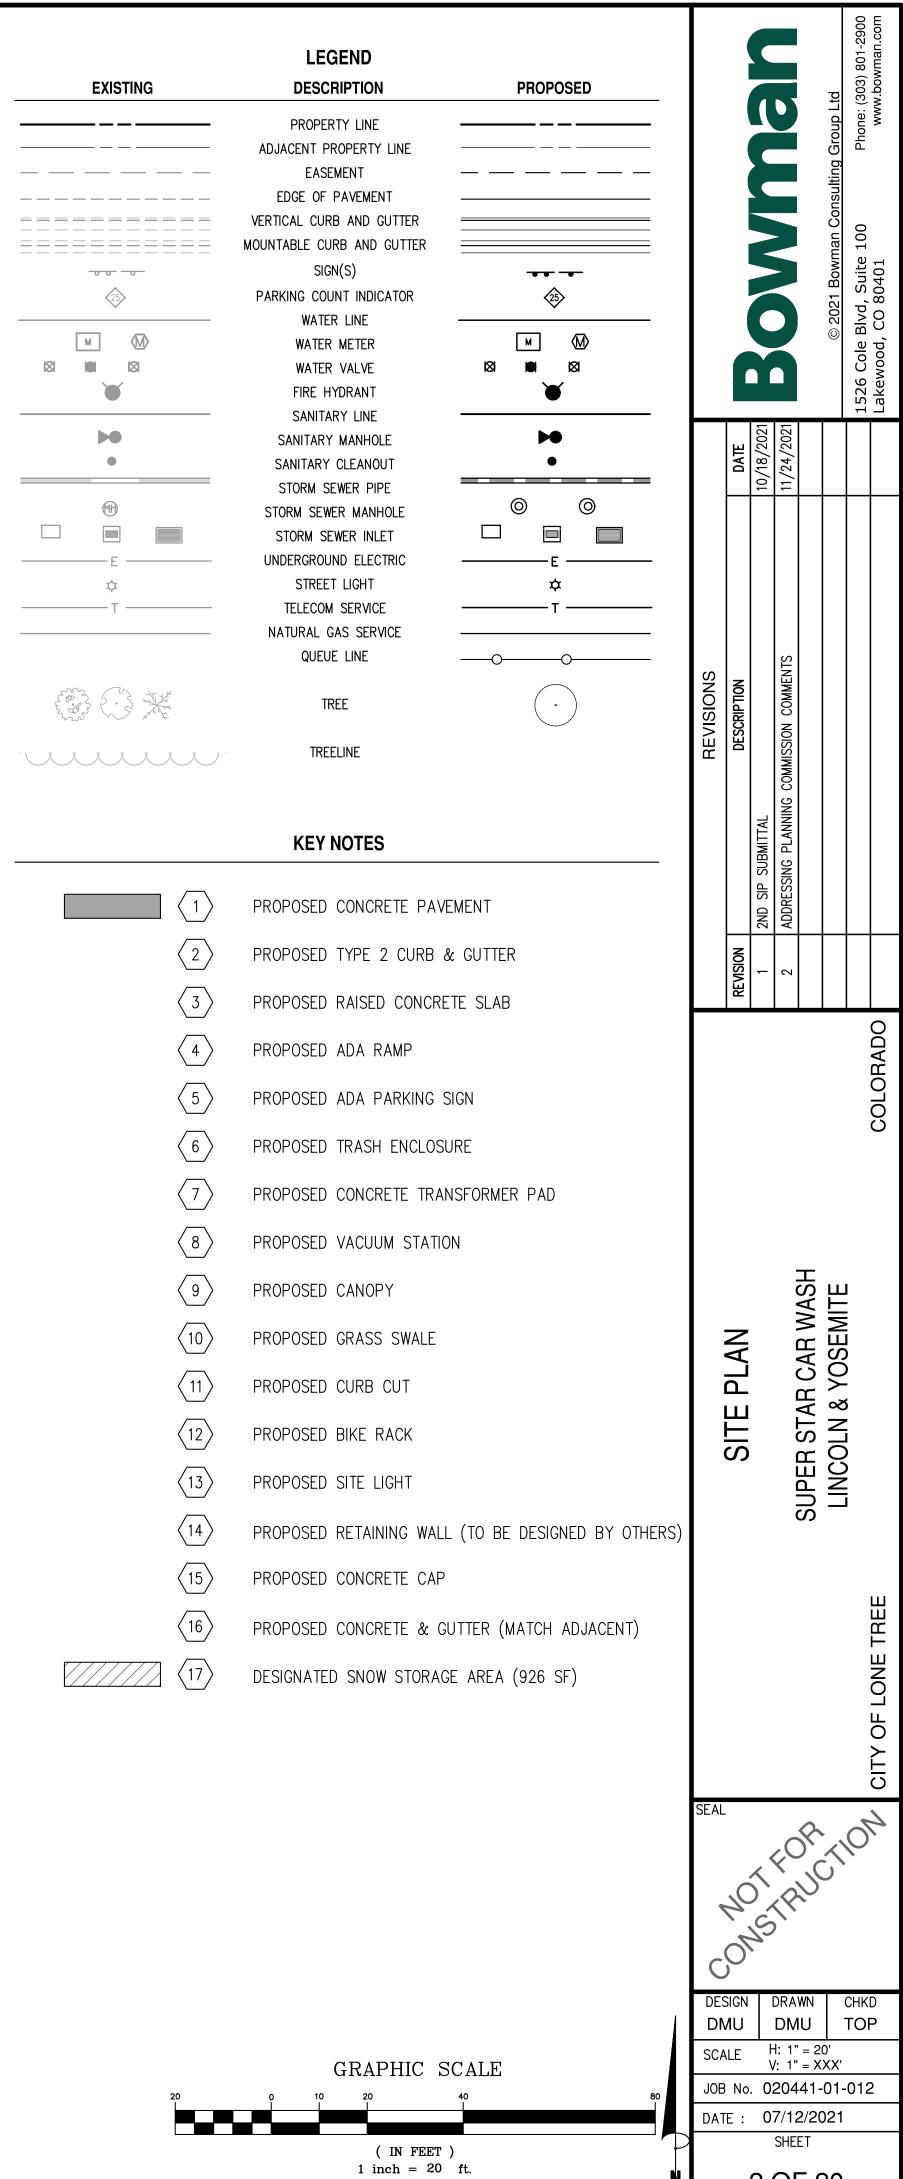

### CITY OF LONE TREE NOTES:

- THE PROPERTY HEREIN IS SUBJECT TO ALL APPLICABLE REQUIREMENTS OF THE LONE TREE ZONING CODE, INCLUDING, BUT NOT LIMITED TO, MAINTENANCE, LIGHTING, PARKING, SIGNAGE, AND OUTDOOR STORAGE, EXCEPT AS MAY OTHERWISE BE ADDRESSED IN AN APPROVED DEVELOPMENT PLAN OR SUB-AREA PLAN.
- 2. THE APPLICANT ASSUMES RESPONSIBILITY TO ENSURE THE PROJECT IS COMPLETED IN ACCORDANCE WITH THE APPROVED SIP AND ANY ASSOCIATED MATERIALS SAMPLE BOARDS AND FURTHER ASSUMES THE RISK ASSOCIATED WITH ANY CHANGES OR OMISSIONS MADE WITHOUT PRIOR CITY APPROVAL. MODIFICATIONS TO STRUCTURES OR SITES MAY REQUIRE AN AMENDMENT TO THE SIP AS DETERMINED BY THE DIRECTOR. UNAUTHORIZED CHANGES OR OMISSIONS MAY RESULT IN CORRECTIVE ACTIONS, DELAY OF PERMITS, OR CITATIONS FOR ZONING VIOLATIONS WITH ASSOCIATED FINES AND LEGAL MEASURES. BUILDING PLANS SHALL CONFORM TO THE APPROVED SIP.
- 3. THE CITY OF LONE TREE REQUIRES THAT MAINTENANCE ACCESS BE PROVIDED TO ALL STORM DRAINAGE FACILITIES TO ASSURE CONTINUOUS OPERATIONAL CAPABILITY OF THE SYSTEM. THE PROPERTY OWNER SHALL BE RESPONSIBLE FOR THE MAINTENANCE OF ALL DRAINAGE FACILITIES, INCLUDING INLETS, PIPES, CULVERTS, CHANNELS, DITCHES, HYDRAULIC STRUCTURES AND DETENTION BASINS LOCATED ON THEIR LAND UNLESS MODIFIED BY THE SUBDIVIDER'S AGREEMENT. SHOULD THE OWNER FAIL TO ADEQUATELY MAINTAIN SAID FACILITIES, THE CITY OF LONE TREE SHALL HAVE THE RIGHT TO ENTER SAID LAND FOR THE PURPOSES OF OPERATIONS AND MAINTENANCE. ALL SUCH MAINTENANCE COSTS WILL BE ASSESSED TO THE PROPERTY OWNER.
- 4. THE OWNER/DEVELOPER IS RESPONSIBLE FOR INSTALLATION OF ALL ROADWAY SIGNAGE, INCLUDING NO PARKING/FIRE LANE SIGNAGE, AS REQUIRED BY THE CITY PUBLIC WORKS DEPARTMENT AND FIRE DISTRICT.
- 5. IT SHALL BE THE OWNERS RESPONSIBILITY TO REMOVE FROM THE PROPERTY ANY SNOW ACCUMULATION/STORAGE THAT EXCEEDS THE CAPACITY OF THE DESIGNATED SNOW STORAGE AREA FOR THIS SITE.
- 6. IT SHALL BE THE OWNER/DEVELOPER'S RESPONSIBILITY TO PREVENT VEHICLES FROM STACKING ONTO, OR OTHERWISE IMPEDING, ADJACENT ACCESS DRIVES. PER THE SUPERSTAR CAR WASH OPERATIONS AND MAINTENANCE MANUAL, IN THE EVENT OF EXCESSIVE STACKING, A SUPERSTAR EMPLOYEE SHALL POST A MOVEABLE SIGN IN FRONT OF THE CAR WASH QUE ENTRANCE THAT INDICATES THE WASH IS FULL/INOPERABLE. THE SIGN SHALL NOT OBSTRUCT/IMPEDE OFF-SITE ACCESS DRIVES AND SHALL REMAIN IN PLACE UNTIL THE WASH IS AVAILABLE/OPERABLE AND STACKING LANES HAVE BEEN REOPENED.