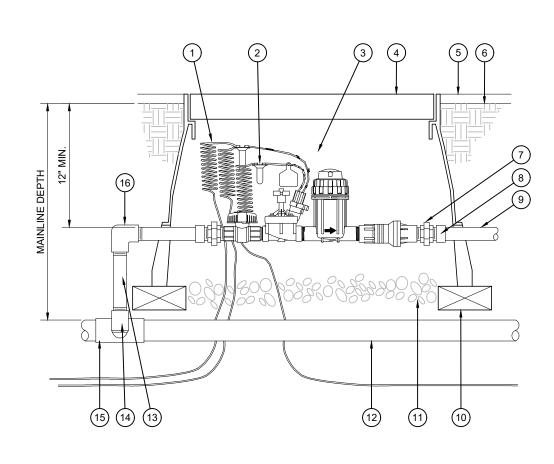

MATERIALS) TO REMAIN OPERATIONAL FOR A PERIOD OF 12 MONTHS AFTER THE DATE OF FINAL ACCEPTANCE. DURING THIS PERIOD, THE CONTRACTOR SHALL ALSO REPAIR ANY 2. BY THE END OF THE WARRANTY PERIOD, ANY IRRIGATION PART THAT IS EITHER NON-OPERATIONAL OR THAT IS OPERATING BELOW STANDARDS AS DETERMINED BY THE

OWNER, SHALL BE REMOVED FROM THE SITE AND SHALL BE REPLACED. REPLACEMENTS SHALL BE OF THE SAME KIND AS SPECIFIED IN THE IRRIGATION LEGEND, AND SHALL BE INSTALLED AS ORIGINALLY SPECIFIED. IRRIGATION PARTS DAMAGED OR IMPAIRED DUE TO ACTS OF GOD, VANDALISM, AND/OR THE OWNER'S IMPROPER MAINTENANCE SHALL NOT BE COVERED BY THIS WARRANTY. SHOULD THE PERMITTING JURISDICTION REQUIRE AN IRRIGATION AUDIT, THE IRRIGATION CONTRACTOR SHALL RETAIN THE SERVICES OF A THIRD-PARTY CERTIFIED LANDSCAPE IRRIGATION



DRIP CONTROL ZONE KIT



### () 30-INCH LINEAR LENGTH OF WIRE, COILED

- (2) WATERPROOF CONNECTION (ANY APPROVED)
- (3) REMOTE CONTROL VALVE ASSEMBLY
- (4) JUMBO PLASTIC VALVE BOX BY CARSON (OR EQUAL)
- (5) TOP OF MULCH
- (6) FINISHED GRADE-1" BELOW TOP OF BOX IN TURF AREAS, 2" IN SHRUB AREAS

## (7) PVC UNION (2)

- (8) PVC SCH 40 MALE ADAPTER (2) (9) PVC LATERAL PIPE (10) BRICK (1 OF 4)
- (11) 3-INCH MINIMUM DEPTH OF 3/4-INCH WASHED GRAVEL
- (12) PVC MAINLINE PIPE
- (13) PVC SCH 80 NIPPLE (LENGTH AS REQUIRED)
- (14) SCH. 40 PVC ELL
- (15) SCH. 40 PVC TEE OR ELL
- (16) SCH. 40 PVC THREADED ELL
- (1) 30-INCH LINEAR LENGTH OF WIRE, COILED
- 2) WATERPROOF CONNECTION (ANY APPROVED) (3) REMOTE CONTROL VALVE
- (4) JUMBO PLASTIC VALVE BOX BY CARSON (OR
- EQUAL) (5) TOP OF MULCH
- (6) FINISHED