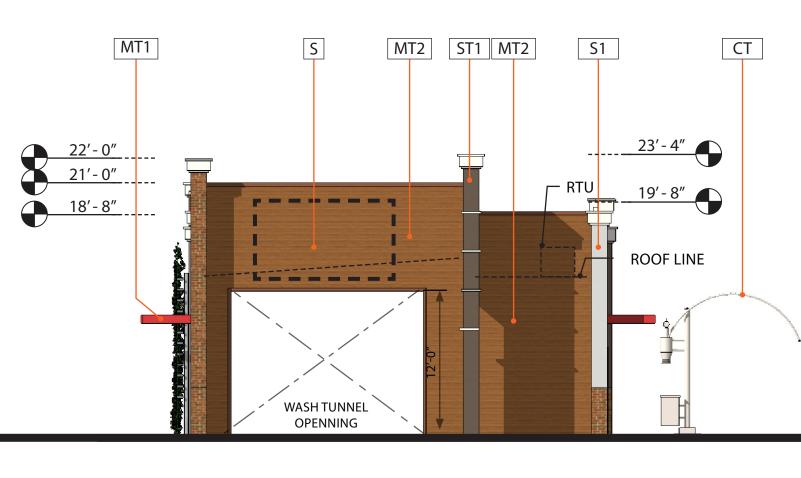

|









\*NOTE: SIGNAGE UNDER SEPARATE PERMIT



# HERITAGE HILLS

9804 S. YOSEMITE STREET LONE TREE, CO 80124

# MATERIAL KEY

|                              | 311              | "X16" STACKED CMU<br>GRAL COLOR TO MATCH DUNN EDWARDS DE 6125 - CARVED WOOD              |
|------------------------------|------------------|------------------------------------------------------------------------------------------|
|                              | 51               | CCO 30/30 SAND FINISH OVER STANDARD CMU BLOCK- COLOR: DUNN<br>ARDS - DE6365 COLD MORNING |
|                              | 332              | 8″X16″ SINGLE SCORE CMU<br>GRAL COLOR TO MATCH DUNN EDWARDS DEC751 - ASH GRAY            |
|                              | MT1 META         | AL CANOPY - COLOR TO MATCH: DUNN EDWARDS - HOT JAZZ