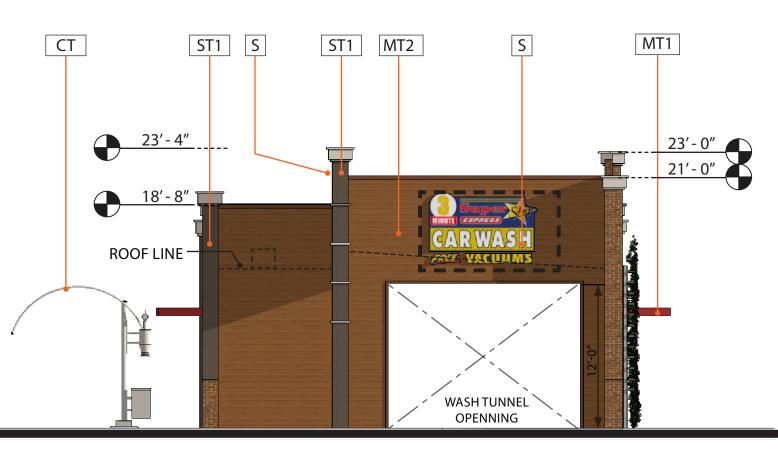

|









\*NOTE: SIGNAGE UNDER SEPARATE PERMIT



# HERITAGE HILLS

9804 S. YOSEMITE STREET LONE TREE, CO 80124

# MATERIAL KEY

|                              | 311              | "X16" STACKED CMU<br>GRAL COLOR TO MATCH DUNN EDWARDS DE 6125 - CARVED WOOD              |
|------------------------------|------------------|------------------------------------------------------------------------------------------|
|                              | 51               | CCO 30/30 SAND FINISH OVER STANDARD CMU BLOCK- COLOR: DUNN<br>ARDS - DE6365 COLD MORNING |
|                              | 332              | 8″X16″ SINGLE SCORE CMU<br>GRAL COLOR TO MATCH DUNN EDWARDS DEC751 - ASH GRAY            |
|                              | MT1 META         | AL CANOPY - COLOR TO MATCH: DUNN EDWARDS - HOT JAZZ -