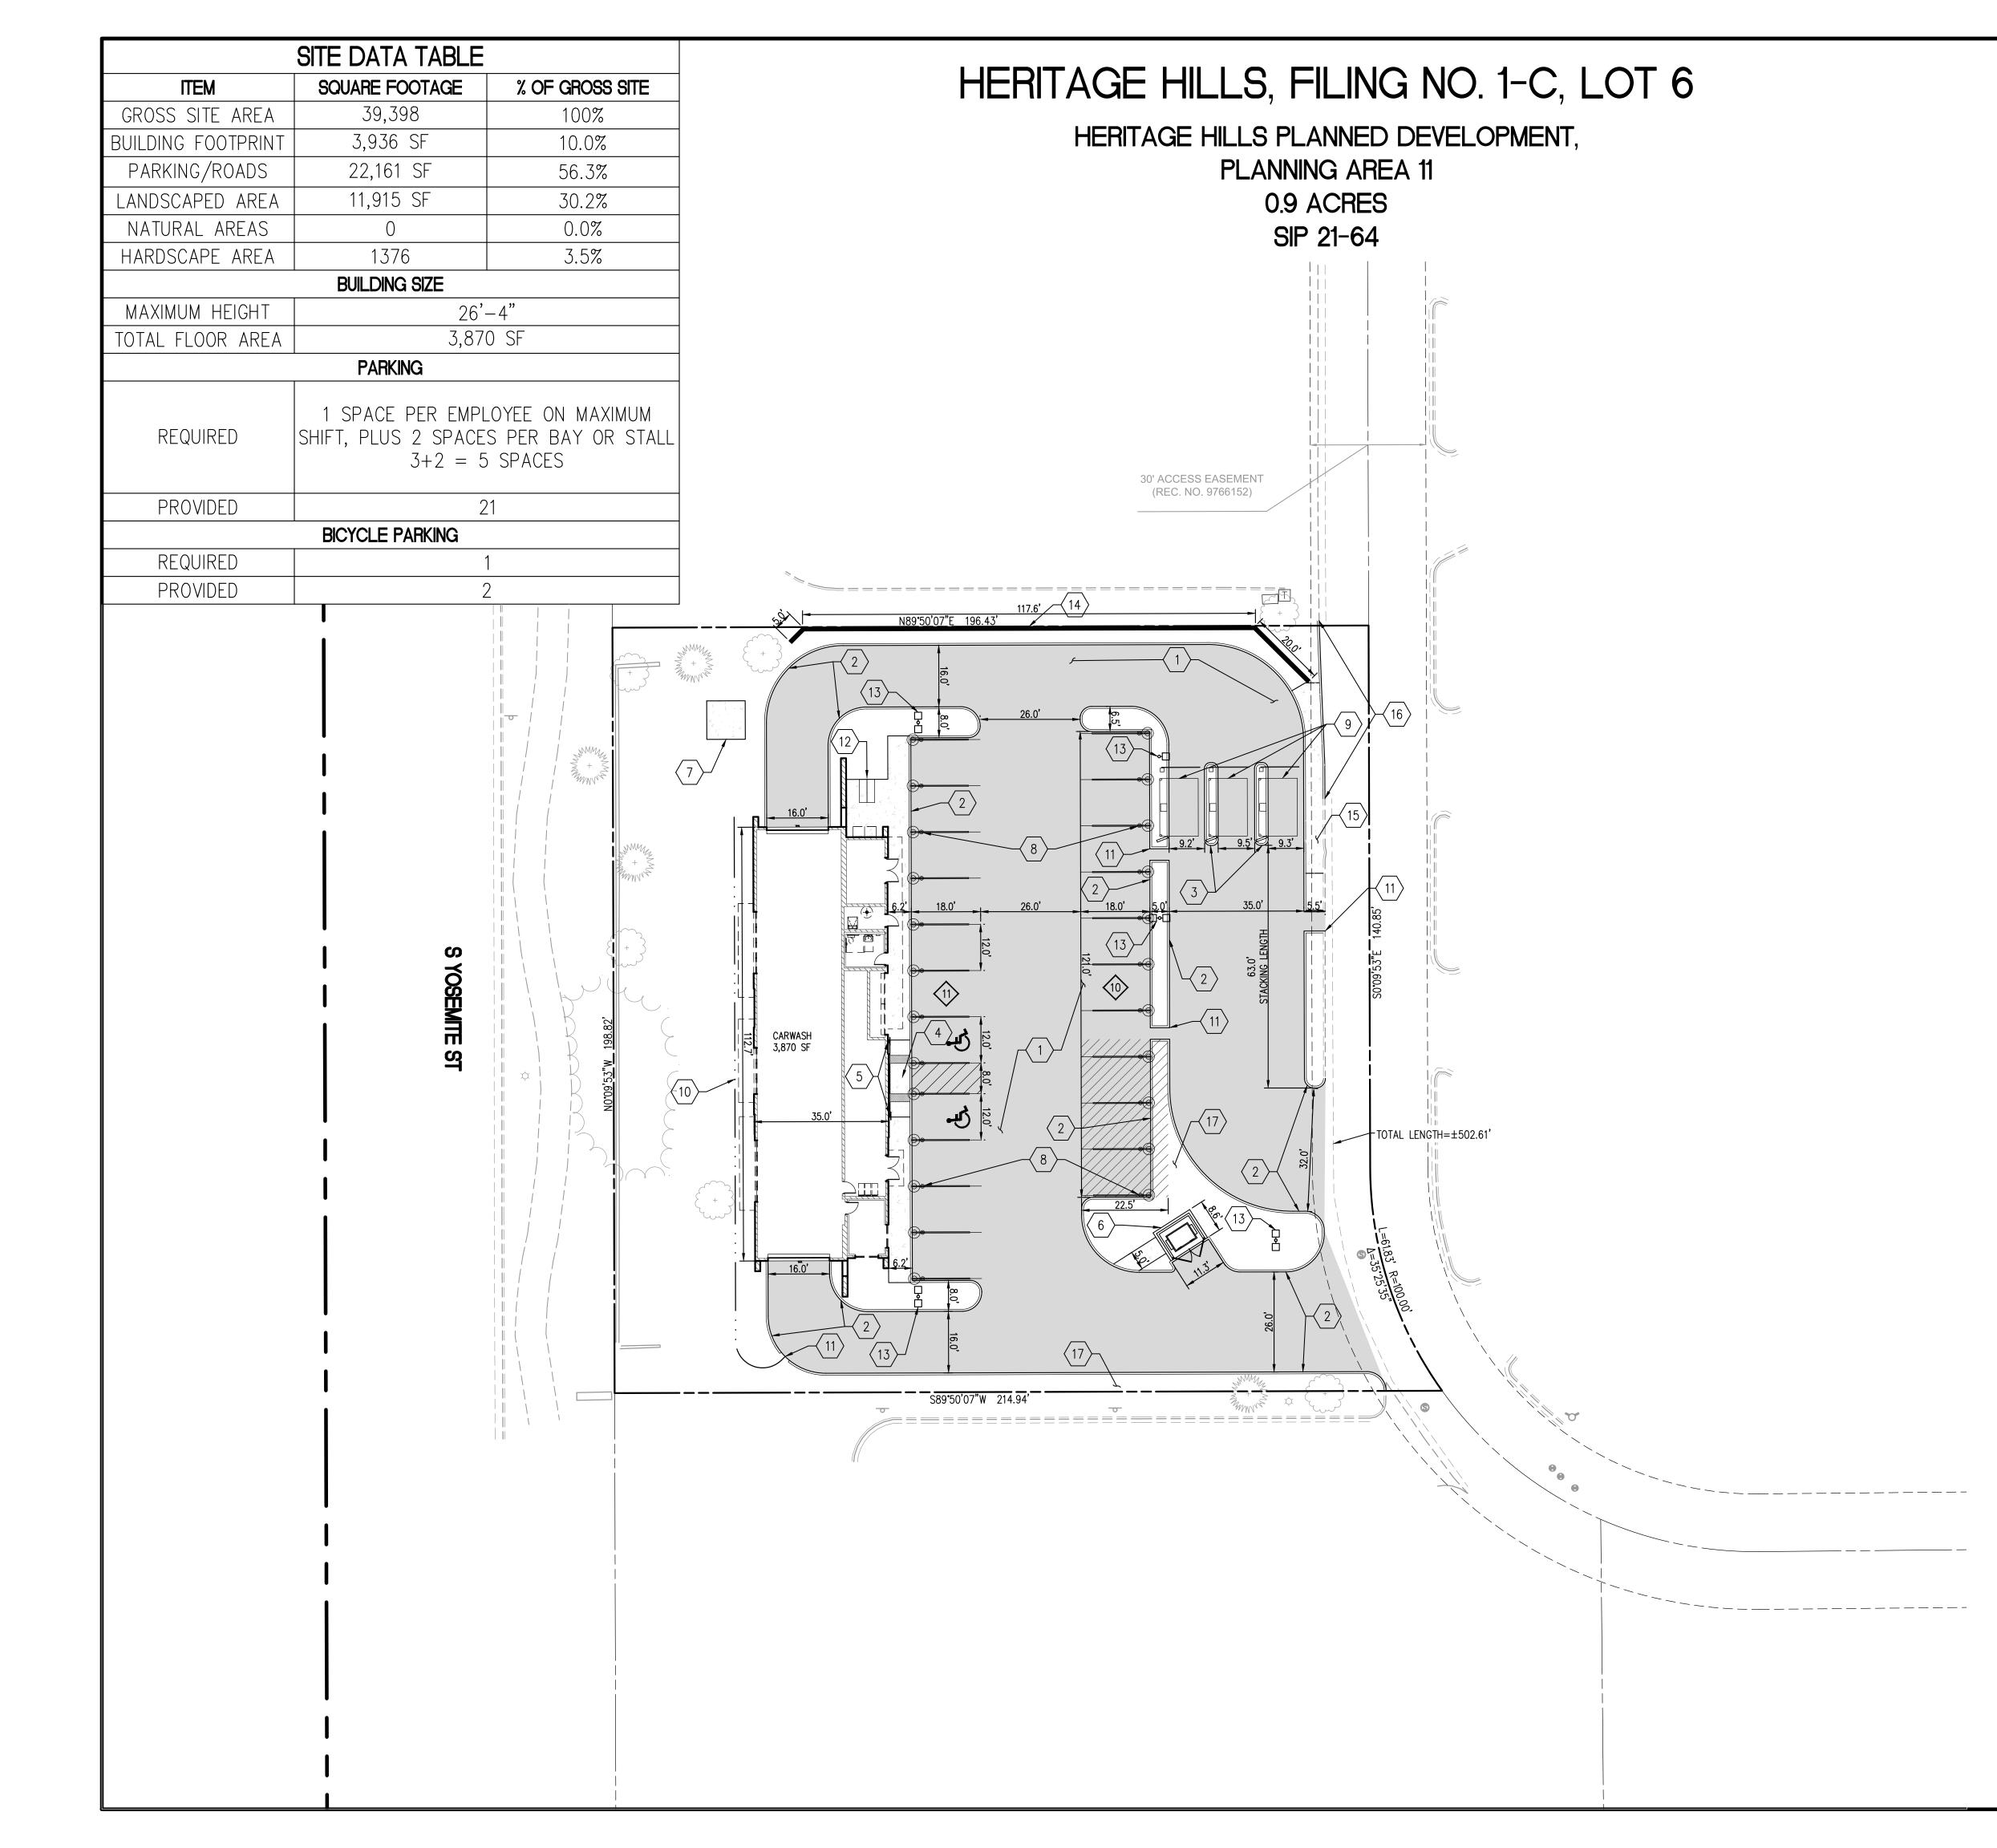

# HERITAGE HILLS, FILING NO. 1-C, LOT 6

HERITAGE HILLS PLANNED DEVELOPMENT, PLANNING AREA 11 0.9 ACRES SIP 21-64

LOCATED IN SECTION 10, TOWNSHIP 6 SOUTH, RANGE 67 WEST OF THE 6TH. P.M. CITY OF LONETREE, COUNTY OF DOUGLAS, STATE OF COLORADO