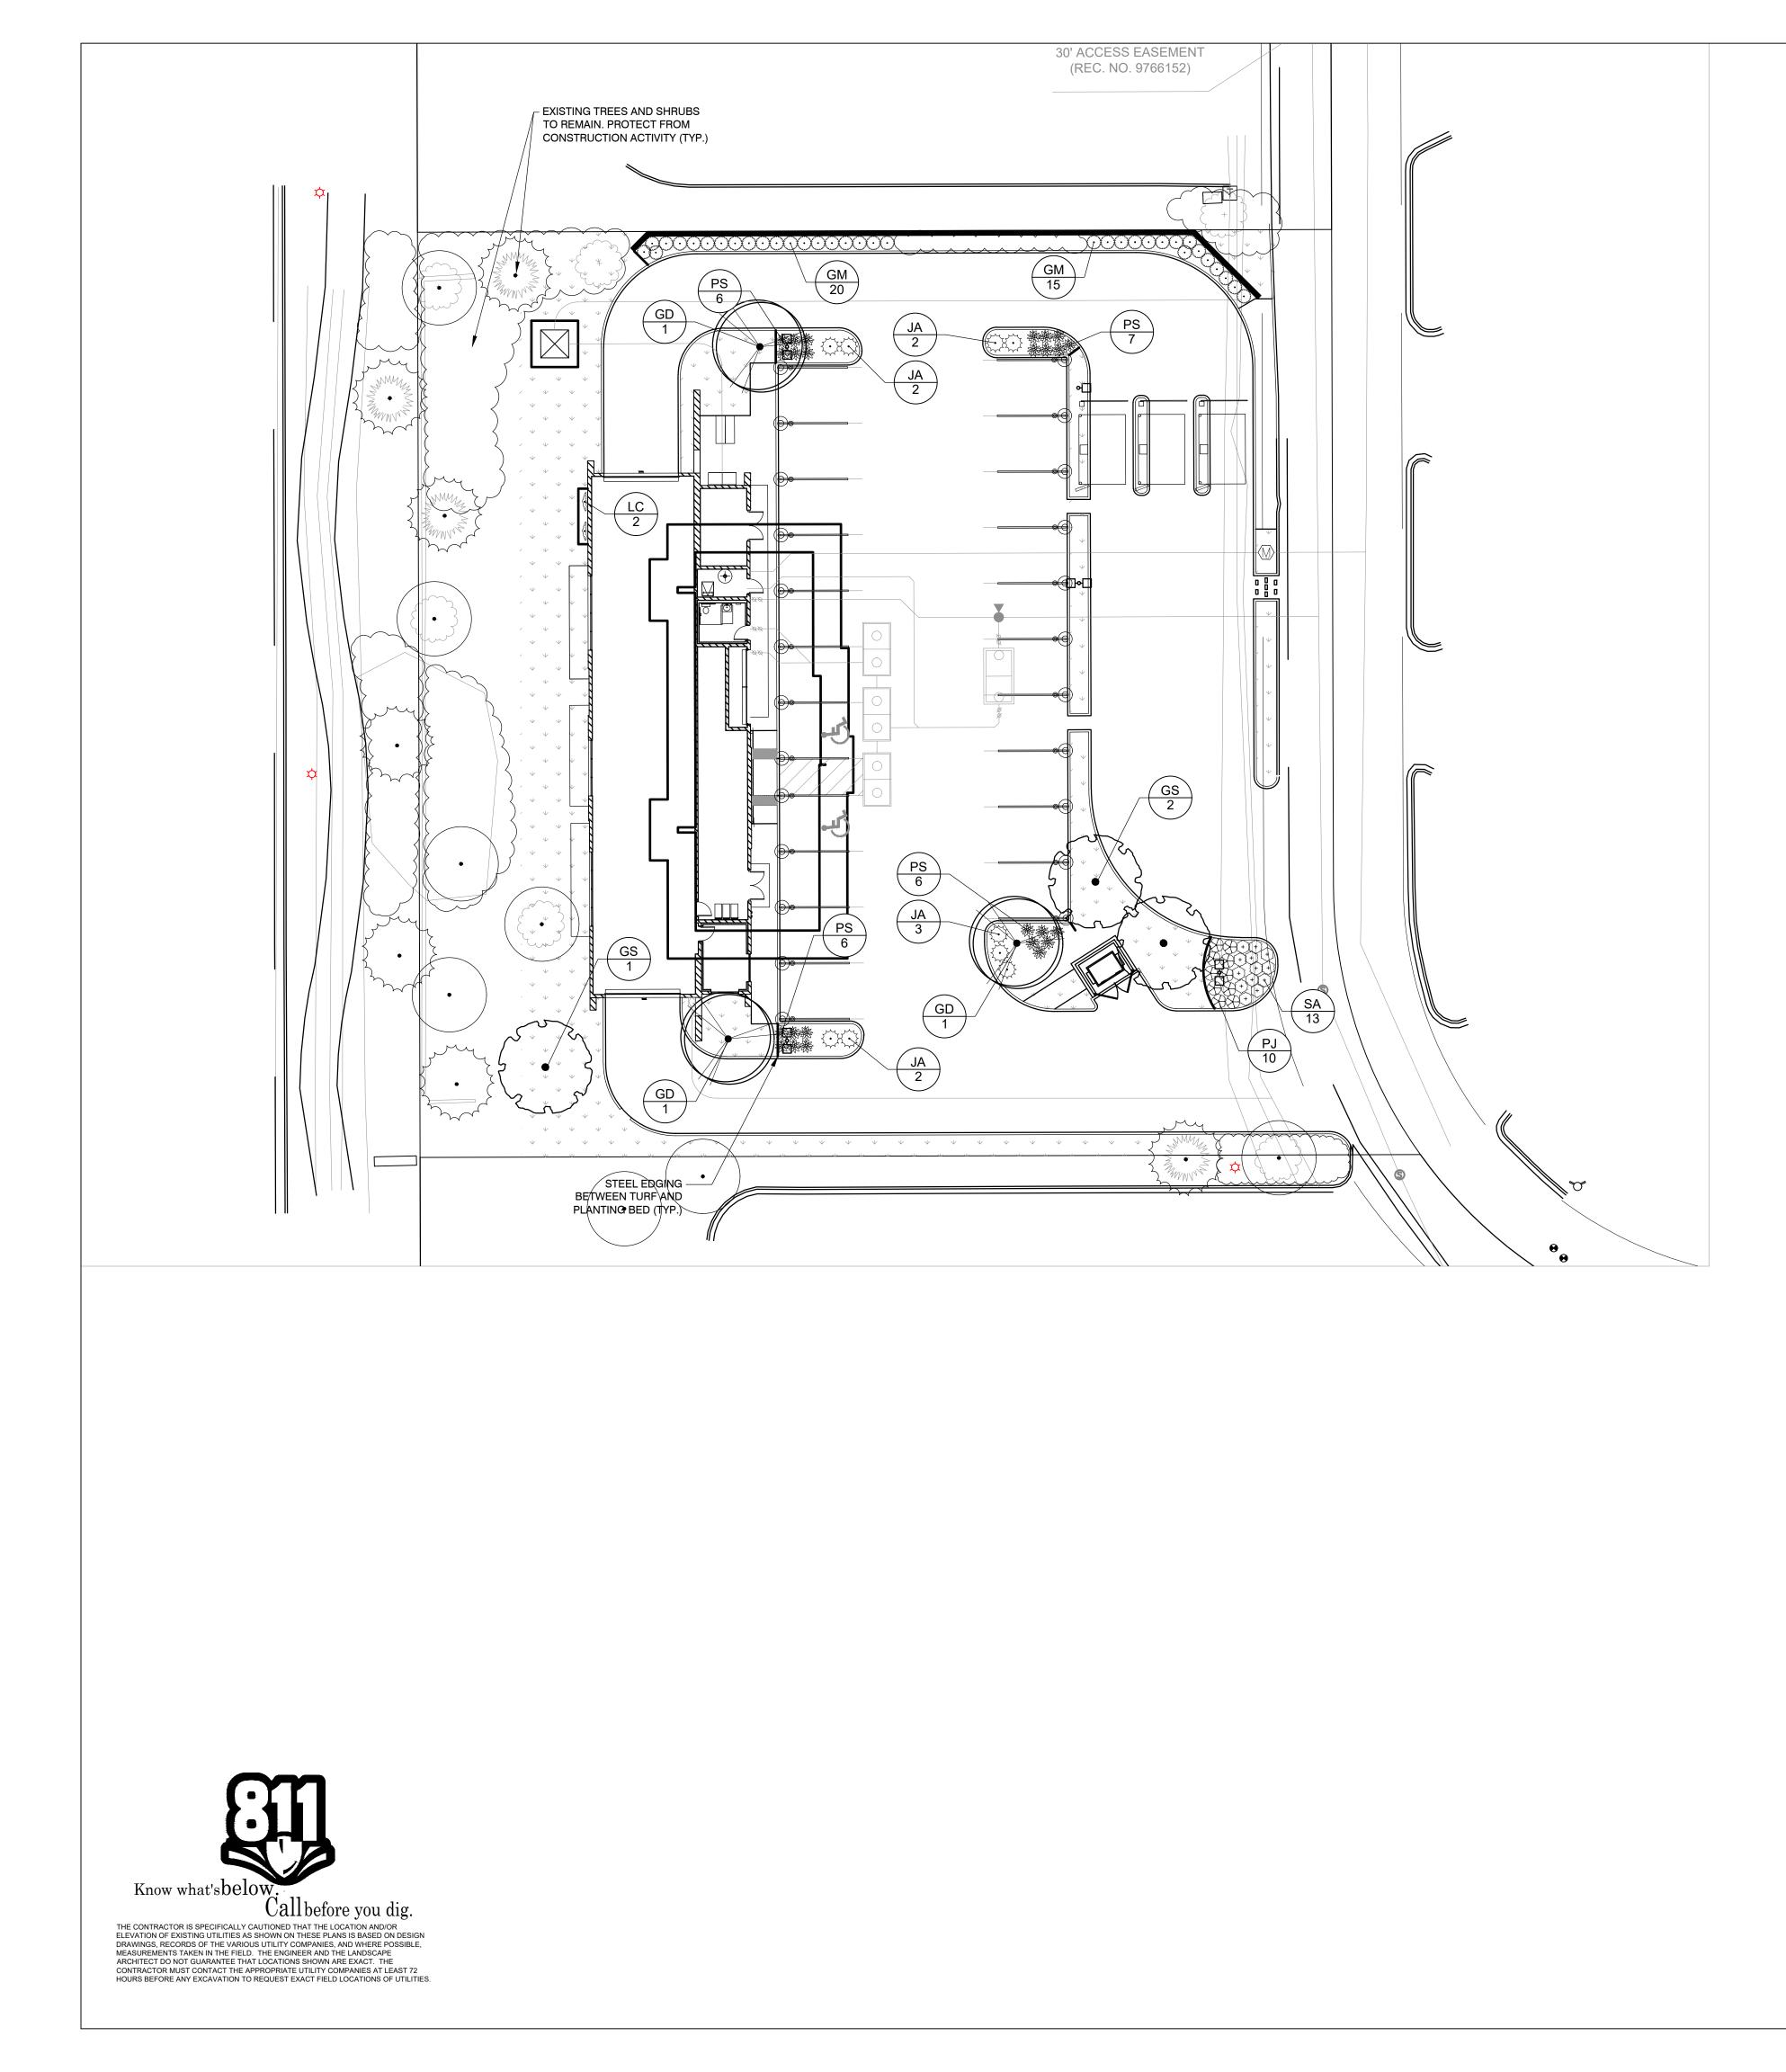

# PLANT SCHEDULE

|                                                                                                                                                                                                                                                                                                                                                                                                                                                                                                                                                                                                                                                                                                                                                                                                                                                                                                                                                                                                                                                                                                                                                                                                                                                                                                                                                                                                                                          | •  |                                                                      |       |           |          |     |  |
|------------------------------------------------------------------------------------------------------------------------------------------------------------------------------------------------------------------------------------------------------------------------------------------------------------------------------------------------------------------------------------------------------------------------------------------------------------------------------------------------------------------------------------------------------------------------------------------------------------------------------------------------------------------------------------------------------------------------------------------------------------------------------------------------------------------------------------------------------------------------------------------------------------------------------------------------------------------------------------------------------------------------------------------------------------------------------------------------------------------------------------------------------------------------------------------------------------------------------------------------------------------------------------------------------------------------------------------------------------------------------------------------------------------------------------------|----|----------------------------------------------------------------------|-------|-----------|----------|-----|--|
| TREES                                                                                                                                                                                                                                                                                                                                                                                                                                                                                                                                                                                                                                                                                                                                                                                                                                                                                                                                                                                                                                                                                                                                                                                                                                                                                                                                                                                                                                    |    | BOTANICAL / COMMON NAME                                              | SIZE  | CONTAINER |          | QTY |  |
|                                                                                                                                                                                                                                                                                                                                                                                                                                                                                                                                                                                                                                                                                                                                                                                                                                                                                                                                                                                                                                                                                                                                                                                                                                                                                                                                                                                                                                          | GS | Gleditsia triacanthos 'Skyline' / Skyline Honey Locust               | B & B | 2" Cal.   |          | 3   |  |
| Jer                                                                                                                                                                                                                                                                                                                                                                                                                                                                                                                                                                                                                                                                                                                                                                                                                                                                                                                                                                                                                                                                                                                                                                                                                                                                                                                                                                                                                                      | GD | Gymnocladus dioica 'Espresso' / Kentucky Coffeetree                  | B&B   | 2" Cal.   |          | 3   |  |
| SHRUBS                                                                                                                                                                                                                                                                                                                                                                                                                                                                                                                                                                                                                                                                                                                                                                                                                                                                                                                                                                                                                                                                                                                                                                                                                                                                                                                                                                                                                                   |    | BOTANICAL / COMMON NAME                                              | SIZE  | CONTAINER | SPACING  | QTY |  |
| from a start and a start | GM | Buxus x `Green Gem` / Boxwood                                        | 5 gal |           | 36" o.c. | 35  |  |
|                                                                                                                                                                                                                                                                                                                                                                                                                                                                                                                                                                                                                                                                                                                                                                                                                                                                                                                                                                                                                                                                                                                                                                                                                                                                                                                                                                                                                                          | JA | Juniperus horizontalis 'Andorra' / Andorra Juniper                   | 5 gal | Cont.     | 48" o.c. | 9   |  |
|                                                                                                                                                                                                                                                                                                                                                                                                                                                                                                                                                                                                                                                                                                                                                                                                                                                                                                                                                                                                                                                                                                                                                                                                                                                                                                                                                                                                                                          | LC | Lonicera korolkowii'Kintzley's Ghost' / Kintzley's Ghost Honeysuckle | 3 gal | Cont.     | 48" o.c. | 2   |  |
|                                                                                                                                                                                                                                                                                                                                                                                                                                                                                                                                                                                                                                                                                                                                                                                                                                                                                                                                                                                                                                                                                                                                                                                                                                                                                                                                                                                                                                          | PS | Panicum virgatum `Shenendoah` / Burgundy Switch Grass                | 3 gal | Cont.     | 36" o.c. | 25  |  |
| $\bigotimes$                                                                                                                                                                                                                                                                                                                                                                                                                                                                                                                                                                                                                                                                                                                                                                                                                                                                                                                                                                                                                                                                                                                                                                                                                                                                                                                                                                                                                             | PJ | Potentilla fruticosa 'Jackmanii' / Jackman's Bush Cinquefoil         | 5 gal | Cont.     | 36" o.c. | 10  |  |
| +                                                                                                                                                                                                                                                                                                                                                                                                                                                                                                                                                                                                                                                                                                                                                                                                                                                                                                                                                                                                                                                                                                                                                                                                                                                                                                                                                                                                                                        | SA | Spiraea x bumalda 'Anthony Waterer' / Anthony Waterer Bumald Spiraea | 5 gal | Cont.     | 36" o.c. | 13  |  |
| GROUND COVERS                                                                                                                                                                                                                                                                                                                                                                                                                                                                                                                                                                                                                                                                                                                                                                                                                                                                                                                                                                                                                                                                                                                                                                                                                                                                                                                                                                                                                            |    | BOTANICAL / COMMON NAME                                              |       | QTY       |          |     |  |
|                                                                                                                                                                                                                                                                                                                                                                                                                                                                                                                                                                                                                                                                                                                                                                                                                                                                                                                                                                                                                                                                                                                                                                                                                                                                                                                                                                                                                                          | FK | Festuca arundinacea `Kentucky 31` / Kentucky Tall Fescue             |       | 5,426 sf  |          |     |  |
|                                                                                                                                                                                                                                                                                                                                                                                                                                                                                                                                                                                                                                                                                                                                                                                                                                                                                                                                                                                                                                                                                                                                                                                                                                                                                                                                                                                                                                          |    |                                                                      |       |           |          |     |  |

# LANDSCAPE CALCULATIONS

TOTAL SITE AREA: TOTAL LANDSCAPE AREA REQUIRED = 15% = 5,909 12,063 PROVIDED (52.3%)

PARKING LOT LANDSCAPING 1 SHADE TREE AND SHRUB PER EACH LANDSCAPE PENINSULA PROVIDED

OR DESIGNER PRIOR TO PLANTING. THE LANDSCAPE CONTRACTOR SHALL ENSURE THAT ALL REQUIREMENTS OF THE PERMITTING AUTHORITY ARE MET (I.E., MINIMUM PLANT QUANTITIES, PLANTING METHODS, TREE PROTECTION METHODS,