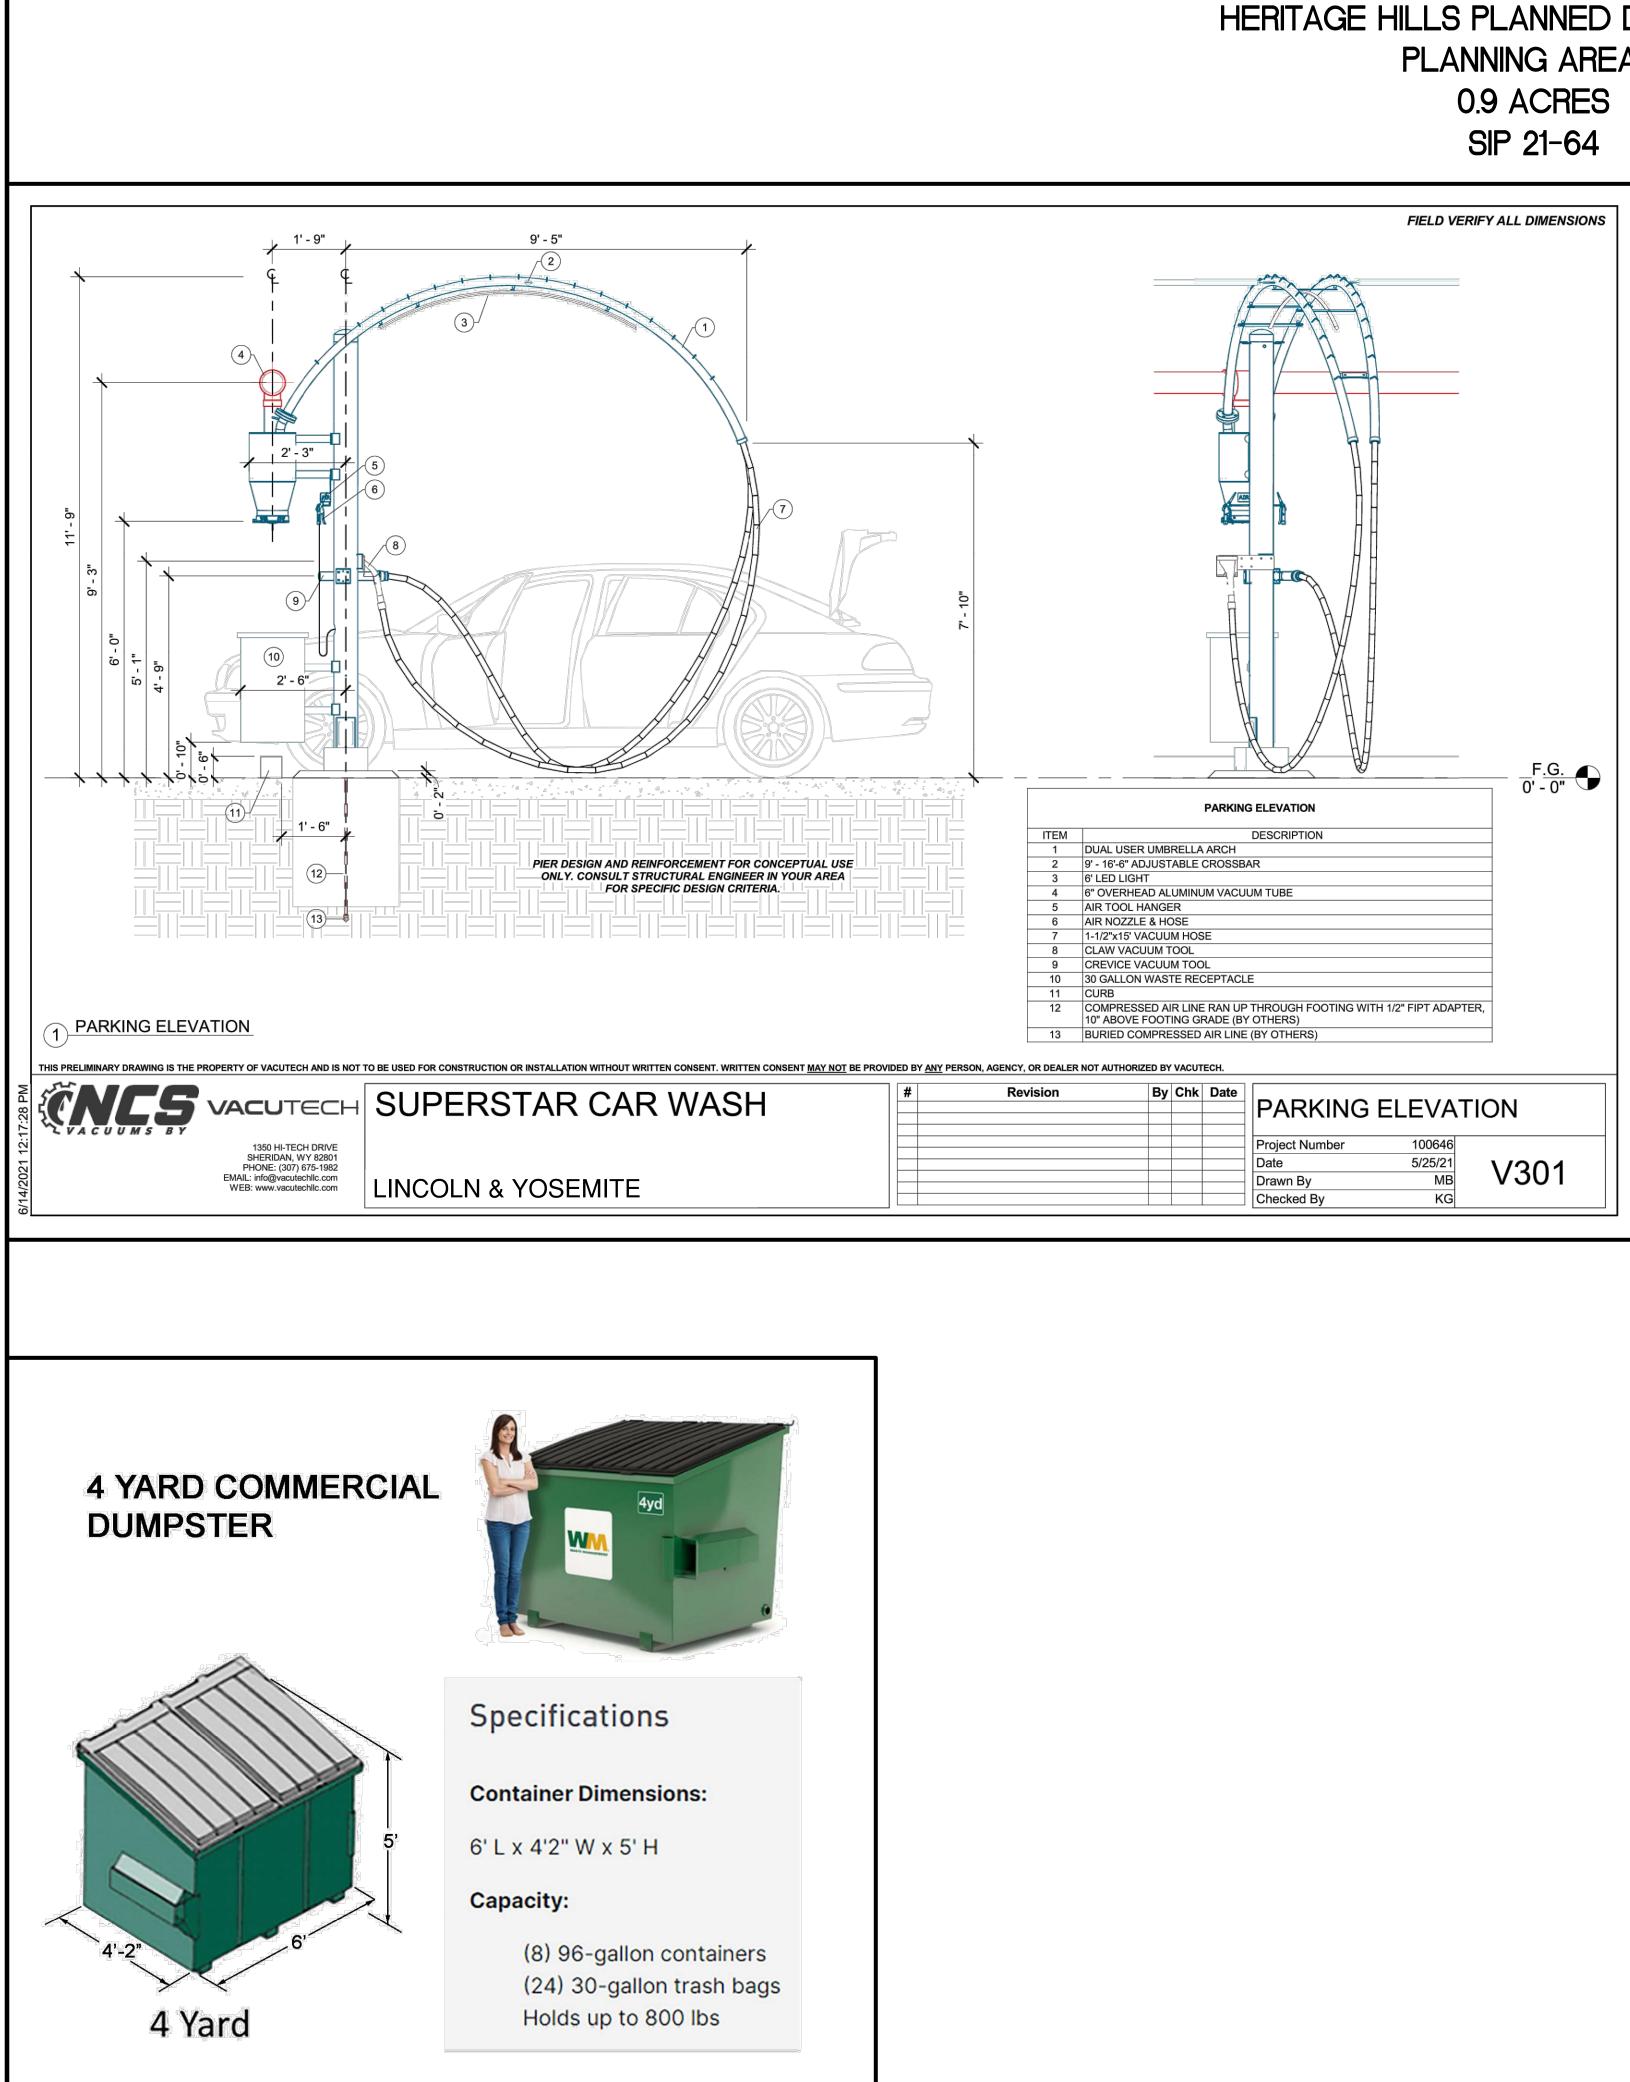

| · –       | DB No<br>ATE :       | o. 0              | 2044                                    | 1-01-<br>2021                      | 012                                             |                   |
|                                       | ( IN FEE)<br>1 inch = 20                                                                                                                                                                                                       |                         |           |                      |                   | SHEET<br>OF                             | ۲<br>20                            |                                                 |                   |





( IN FEET ) 1 inch = 20 ft.

9 OF 20

SHEET



Page 5 of



-BOTTOM OF WALL

BASE-





# HERITAGE HILLS, FILING NO. 1-C, LOT 6

# HERITAGE HILLS PLANNED DEVELOPMENT,

# PLANNING AREA 11



|                         |                           |                                                                                                               |                                                                                         |