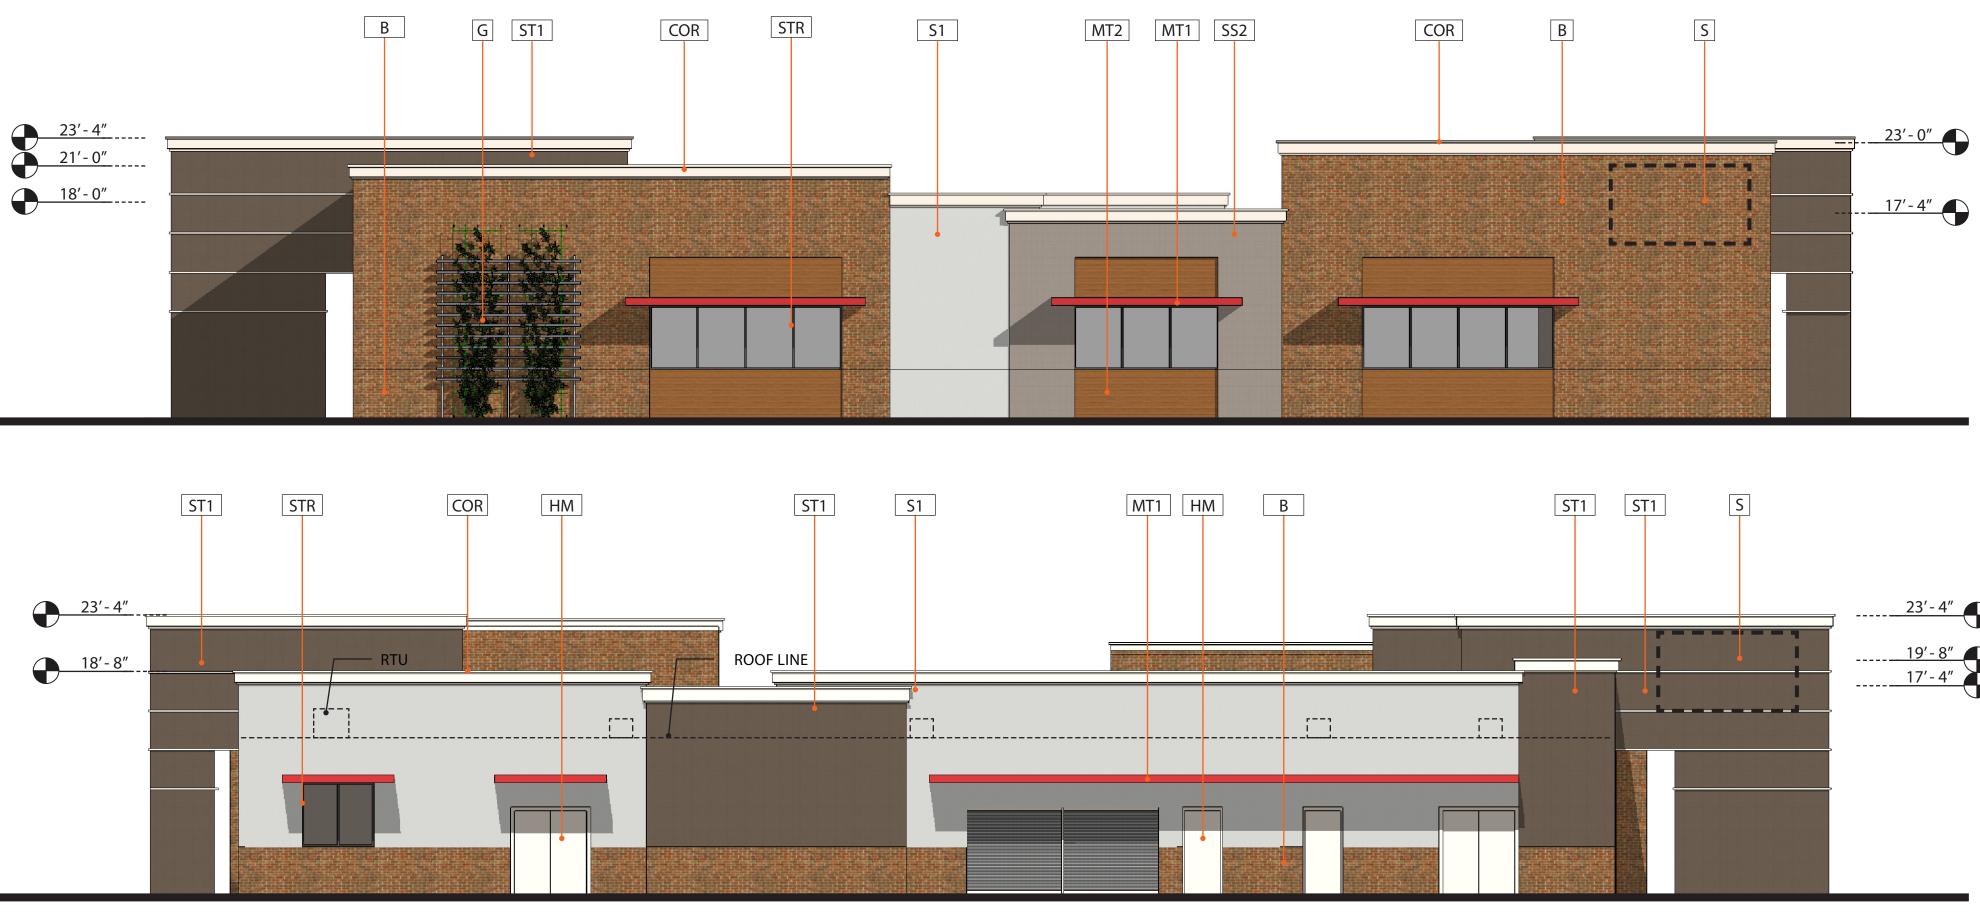

|









\*NOTE: SIGNAGE UNDER SEPARATE PERMIT



# HERITAGE HILLS

9804 S. YOSEMITE STREET LONE TREE, CO 80124

# MATERIAL KEY

|                              | 311              | "X16" STACKED CMU<br>GRAL COLOR TO MATCH DUNN EDWARDS DE 6125 - CARVED WOOD              |
|------------------------------|------------------|------------------------------------------------------------------------------------------|
|                              | 51               | CCO 30/30 SAND FINISH OVER STANDARD CMU BLOCK- COLOR: DUNN<br>ARDS - DE6365 COLD MORNING |
|                              | 332              | 8″X16″ SINGLE SCORE CMU<br>GRAL COLOR TO MATCH DUNN EDWARDS DEC751 - ASH GRAY            |
|                              | MT1 META         | AL CANOPY - COLOR TO MATCH: DUNN EDWARDS - HOT JAZ