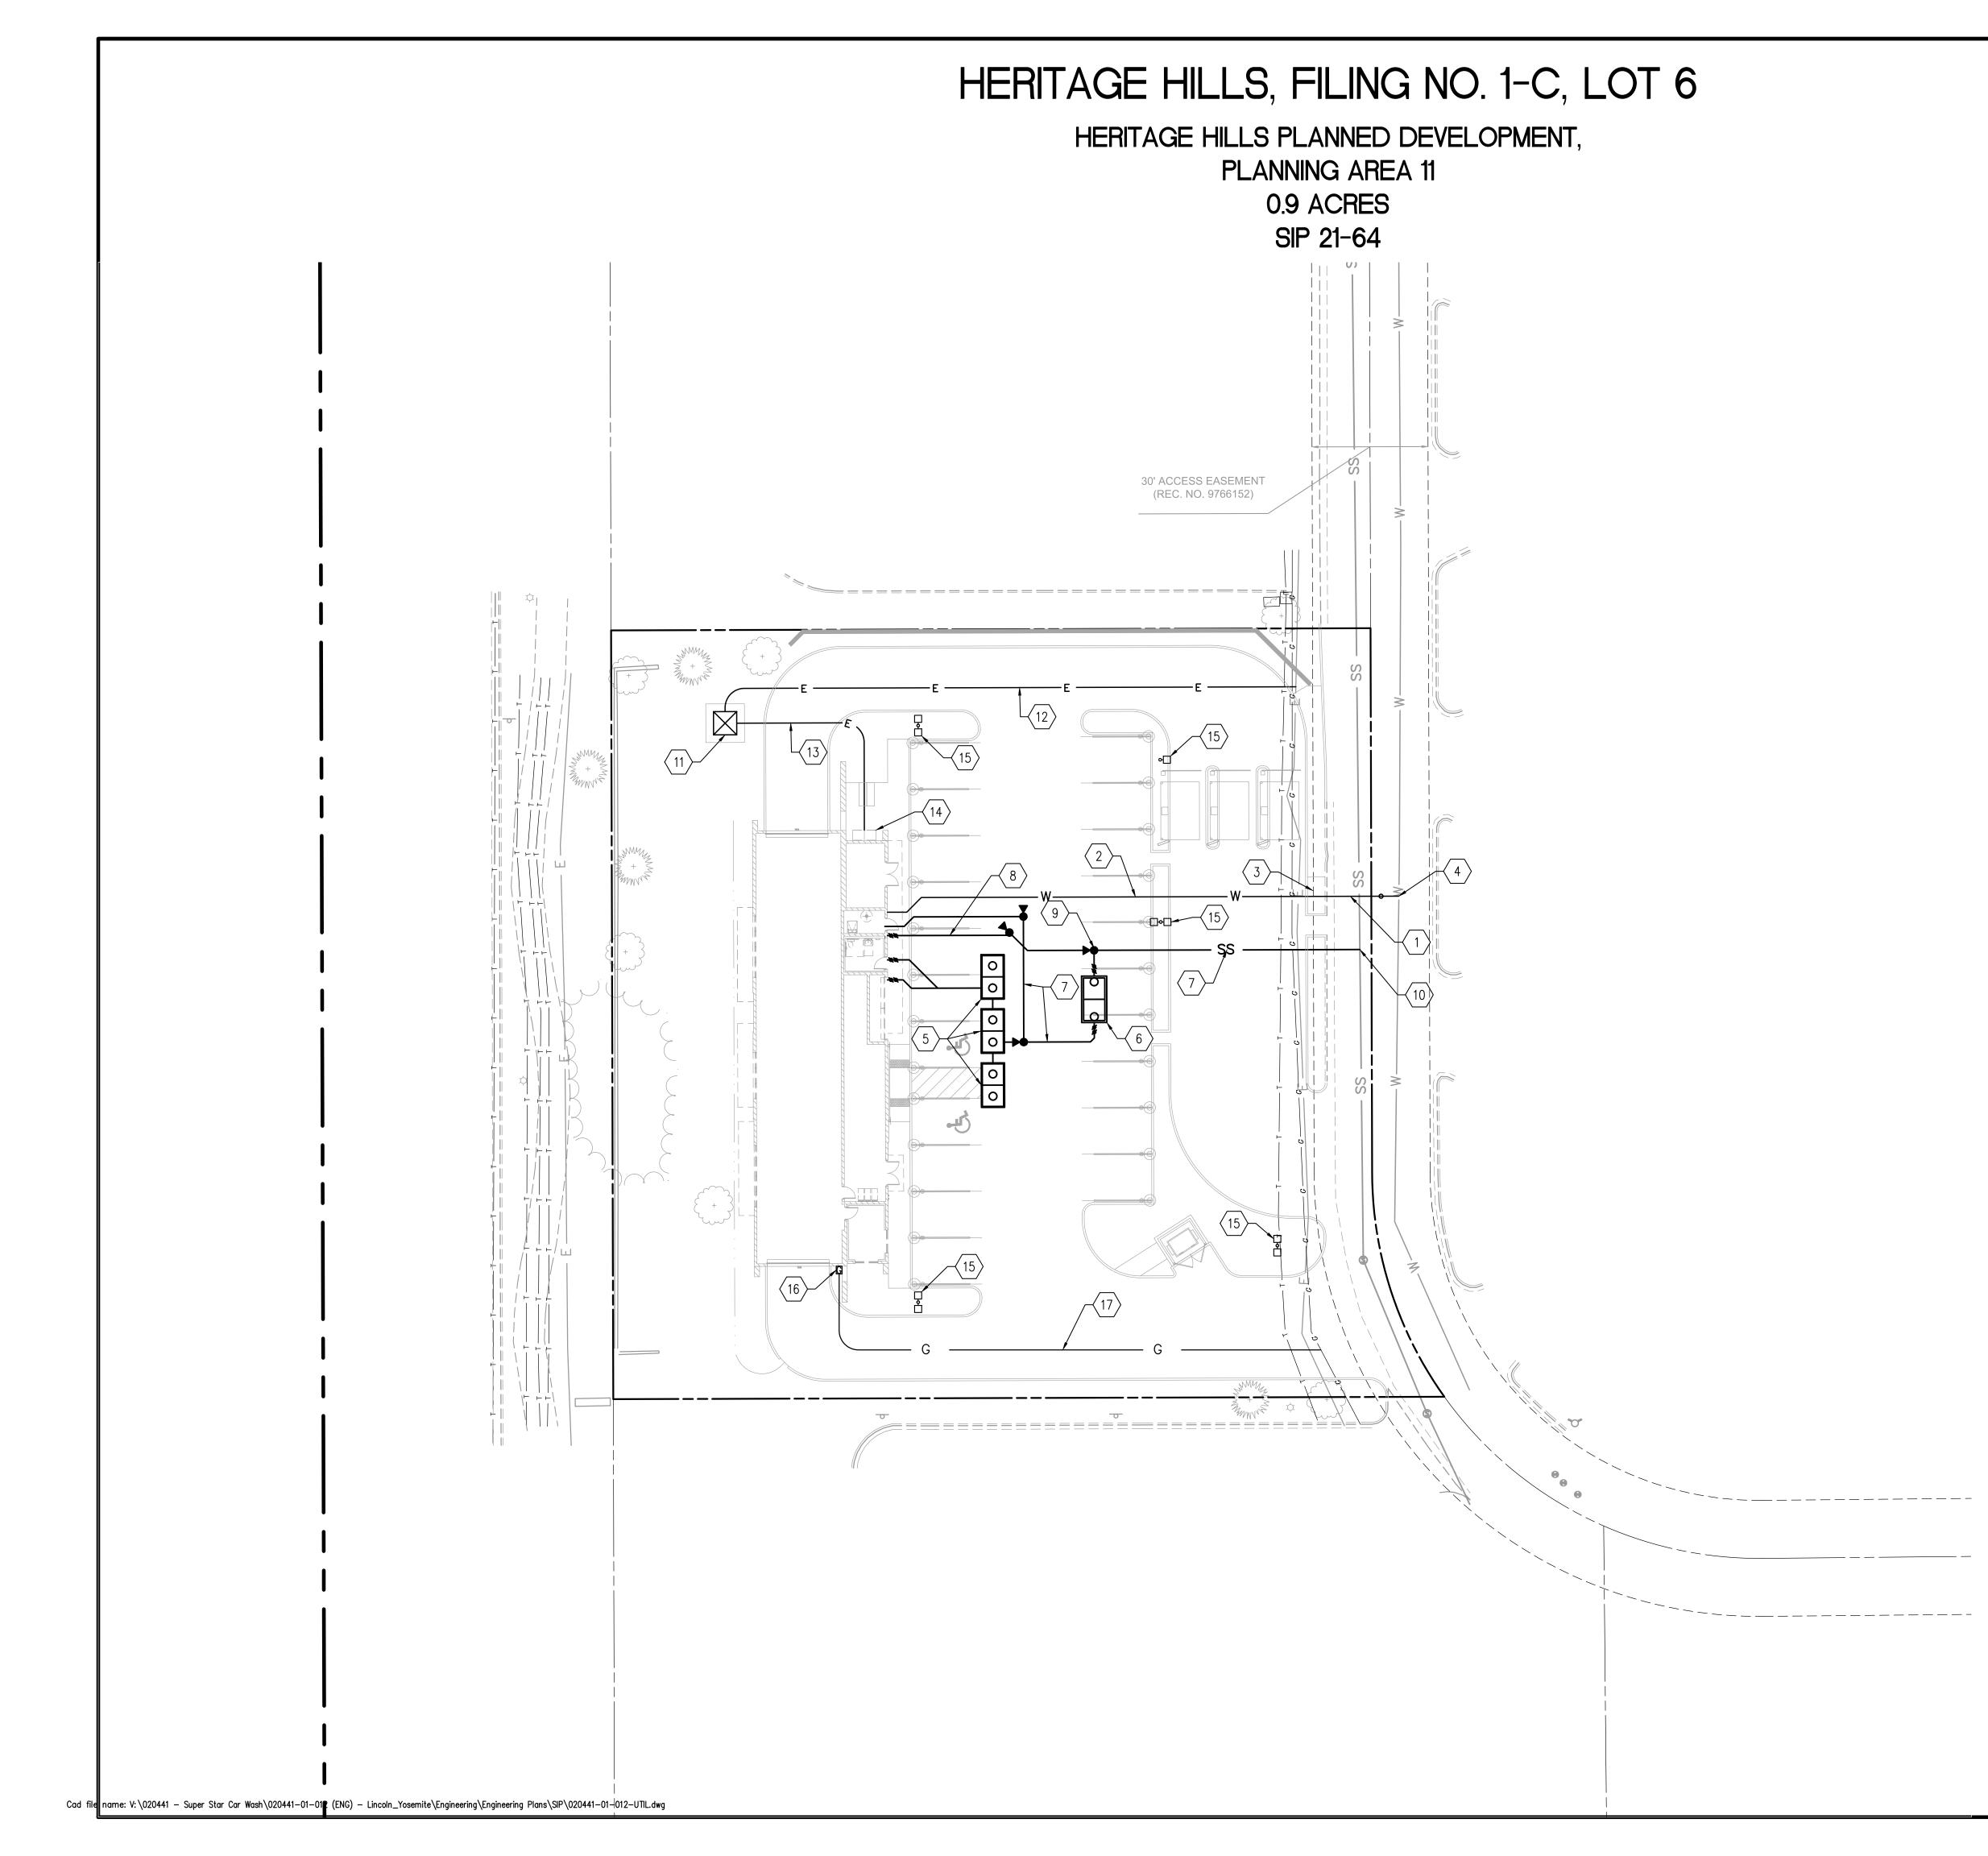

|                         | · –       | DB No<br>ATE :       | o. 0              | 2044                                    | 1-01-<br>2021                      | 012                                             |                   |
|                                       | ( IN FEE)<br>1 inch = 20                                                                                                                                                                                                       |                         |           |                      |                   | SHEET<br>OF                             | ۲<br>20                            |                                                 |                   |





( IN FEET ) 1 inch = 20 ft.

9 OF 20

SHEET



Page 5 of



-BOTTOM OF WALL

BASE-





# HERITAGE HILLS, FILING NO. 1-C, LOT 6

# HERITAGE HILLS PLANNED DEVELOPMENT,

# PLANNING AREA 11



|                         |                           |                                                                                                               |                                                                                         |