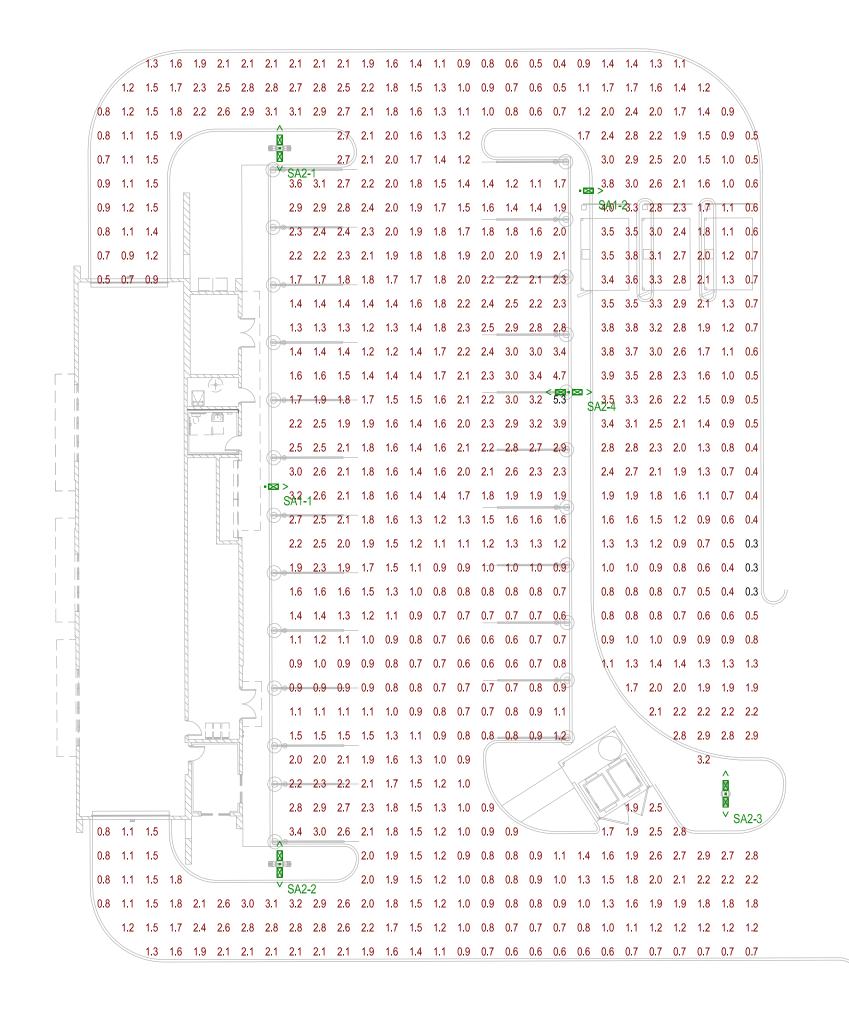

>Lamps | Lumens<br>Per Lamp | Light Loss<br>Factor | Wa |
| Â        | SA1   | 2        | Lithonia Lighting | DSX0 LED P2 40K T3M MVOLT (15'-0" AFG POLE MOUNT HEIGHT) | DSX0 LED P2 40K T3M MVOLT | 1               | 5835               | 0.9                  |    |
|          | SA2   | 4        | Lithonia Lighting | DSX0 LED P2 40K T3M MVOLT (15'-0" AFG POLE MOUNT HEIGHT) | DSX0 LED P2 40K T3M MVOLT | 1               | 5835               | 0.9                  |    |

| Statistics            |        |        |        |        |         |         |
|-----------------------|--------|--------|--------|--------|---------|---------|
| Description           | Symbol | Avg    | Max    | Min    | Max/Min | Avg/Min |
| PARKING & DRIVE AISLE |        | 1.7 fc | 5.3 fc | 0.3 fc | 17.7:1  | 5.7:1   |



| tage<br>49<br>98 |                                                                     | ENGINEER<br><b>ALFATECH</b><br>510 WEST 6TH STREET, SUITE 1105<br>LOS ANGELES, CA 90014<br>PHONE: 213-212-9860<br>www.atce.com