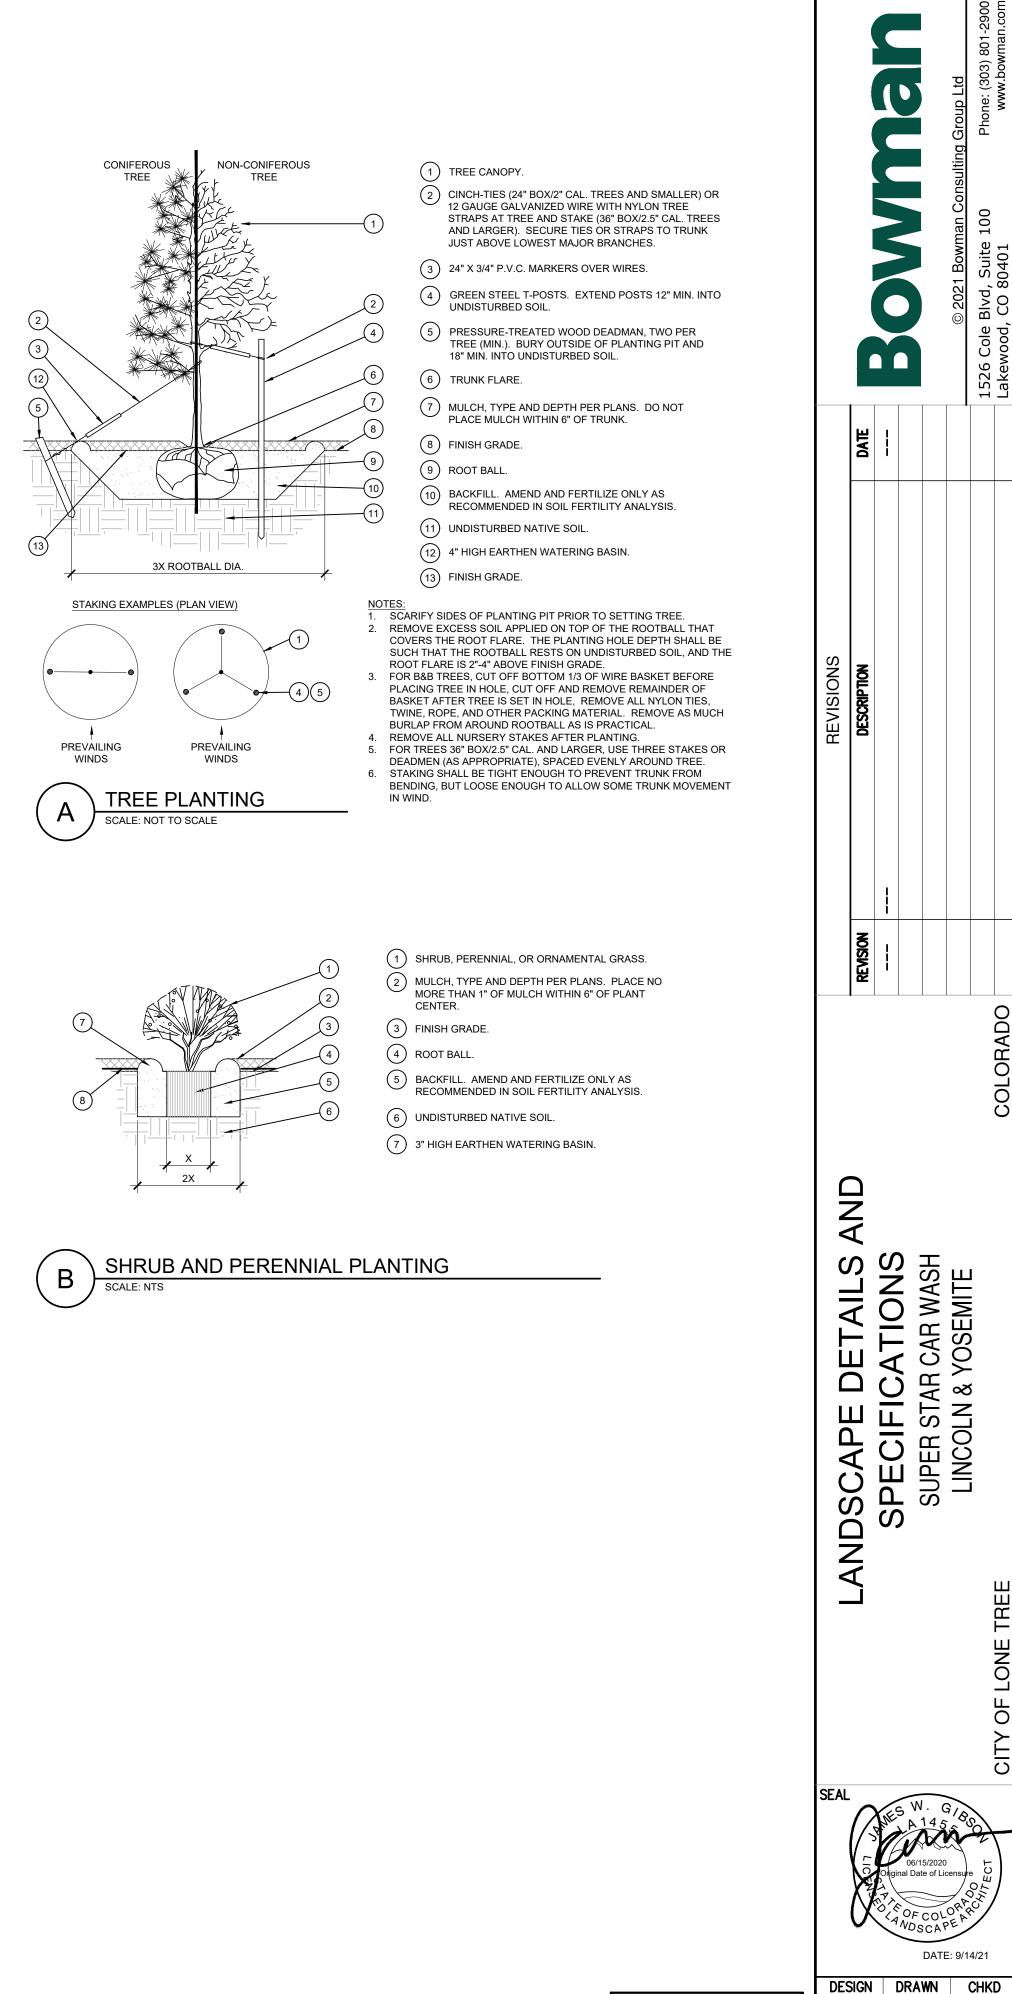

### PLANTING SPECIFICATIONS

### GENERAL

- A. QUALIFICATIONS OF LANDSCAPE CONTRACTOR ALL LANDSCAPE WORK SHOWN ON THESE PLANS SHALL BE PERFORMED BY A SINGLE FIRM
- SPECIALIZING IN LANDSCAPE PLANTING. A LIST OF SUCCESSFULLY COMPLETED PROJECTS OF THIS TYPE, SIZE AND NATURE MAY BE
- REQUESTED BY THE OWNER FOR FURTHER QUALIFICATION MEASURES. THE LANDSCAPE CONTRACTOR SHALL HOLD A VALID CONTRACTOR'S LICENSE ISSUED BY THE
- APPROPRIATE LOCAL JURISDICTION. B. SCOPE OF WORK
- WORK COVERED BY THESE SECTIONS INCLUDES THE FURNISHING AND PAYMENT OF ALL MATERIALS. LABOR, SERVICES, EQUIPMENT, LICENSES, TAXES AND ANY OTHER ITEMS THAT ARE NECESSARY FOR THE EXECUTION, INSTALLATION AND COMPLETION OF ALL WORK, SPECIFIED HEREIN AND / OR SHOWN ON THE LANDSCAPE PLANS, NOTES, AND DETAILS.
- ALL WORK SHALL BE PERFORMED IN ACCORDANCE WITH ALL APPLICABLE LAWS, CODES AND REGULATIONS REQUIRED BY AUTHORITIES HAVING JURISDICTION OVER SUCH WORK, INCLUDING ALL INSPECTIONS AND PERMITS REQUIRED BY FEDERAL, STATE AND LOCAL AUTHORITIES IN SUPPLY, TRANSPORTATION AND INSTALLATION OF MATERIALS.
- 3. THE LANDSCAPE CONTRACTOR SHALL VERIFY THE LOCATION OF ALL UNDERGROUND UTILITY LINES (WATER, SEWER, ELECTRICAL, TELEPHONE, GAS, CABLE, TELEVISION, ETC.) PRIOR TO THE START OF ANY WORK

### PRODUCTS

- ALL MANUFACTURED PRODUCTS SHALL BE NEW. B. CONTAINER AND BALLED-AND-BURLAPPED PLANTS:
- FURNISH NURSERY-GROWN PLANTS COMPLYING WITH ANSI Z60.1-2014. PROVIDE WELL-SHAPED, FULLY BRANCHED, HEALTHY, VIGOROUS STOCK FREE OF DISEASE, INSECTS, EGGS, LARVAE, AND DEFECTS SUCH AS KNOTS, SUN SCALD, INJURIES, ABRASIONS, AND DISFIGUREMENT. ALL PLANTS WITHIN A SPECIES SHALL HAVE SIMILAR SIZE, AND SHALL BE OF A FORM TYPICAL FOR THE SPECIES. ALL TREES SHALL BE OBTAINED FROM SOURCES WITHIN 200 MILES OF THE PROJECT SITE, AND WITH SIMILAR CLIMACTIC CONDITIONS.
- ROOT SYSTEMS SHALL BE HEALTHY, DENSELY BRANCHED ROOT SYSTEMS, NON-POT-BOUND, FREE FROM ENCIRCLING AND/OR GIRDLING ROOTS, AND FREE FROM ANY OTHER ROOT DEFECTS (SUCH AS
- J-SHAPED ROOTS) TREES MAY BE PLANTED FROM CONTAINERS OR BALLED-AND-BURLAPPED (B&B), UNLESS SPECIFIED ON THE PLANTING LEGEND. BARE-ROOT TREES ARE NOT ACCEPTABLE.
- ANY PLANT DEEMED UNACCEPTABLE BY THE LANDSCAPE ARCHITECT OR OWNER SHALL BE IMMEDIATELY REMOVED FROM THE SITE AND SHALL BE REPLACED WITH AN ACCEPTABLE PLANT OF LIKE TYPE AND SIZE AT THE CONTRACTOR'S OWN EXPENSE. ANY PLANTS APPEARING TO BE UNHEALTHY. EVEN IF DETERMINED TO STILL BE ALIVE. SHALL NOT BE ACCEPTED. THE LANDSCAPE
- ARCHITECT AND OWNER SHALL BE THE SOLE JUDGES AS TO THE ACCEPTABILITY OF PLANT MATERIAL 5 ALL TREES SHALL BE STANDARD IN FORM UNLESS OTHERWISE SPECIFIED TREES WITH CENTRAL LEADERS WILL NOT BE ACCEPTED IF LEADER IS DAMAGED OR REMOVED. PRUNE ALL DAMAGED TWIGS AFTER PLANTING
- CALIPER MEASUREMENTS FOR STANDARD (SINGLE TRUNK) TREES SHALL BE AS FOLLOWS: SIX INCHES ABOVE THE ROOT FLARE FOR TREES UP TO AND INCLUDING FOUR INCHES IN CALIPER, AND TWELVE INCHES ABOVE THE ROOT FLARE FOR TREES EXCEEDING FOUR INCHES IN CALIPER. MULTI-TRUNK TREES SHALL BE MEASURED BY THEIR OVERALL HEIGHT, MEASURED FROM THE TOP OF
- THE ROOT BALL. WHERE CALIPER MEASUREMENTS ARE USED, THE CALIPER SHALL BE CALCULATED AS ONE-HALF OF THE SUM OF THE CALIPER OF THE THREE LARGEST TRUNKS. ANY TREE OR SHRUB SHOWN TO HAVE EXCESS SOIL PLACED ON TOP OF THE ROOT BALL, SO THAT THE ROOT FLARE HAS BEEN COMPLETELY COVERED, SHALL BE REJECTED.
- TOPSOIL: SANDY TO CLAY LOAM TOPSOIL, FREE OF STONES LARGER THAN ½ INCH, FOREIGN MATTER, PLANTS, ROOTS, AND SEEDS. COMPOST: WELL-COMPOSTED, STABLE, AND WEED-FREE ORGANIC MATTER, pH RANGE OF 5.5 TO 8; MOISTURE CONTENT 35 TO 55 PERCENT BY WEIGHT; 100 PERCENT PASSING THROUGH 3/4-INCH SIEVE; SOLUBLE SALT CONTENT OF 5 TO 10 DECISIEMENS/M; NOT EXCEEDING 0.5 PERCENT INERT CONTAMINANTS
- AND FREE OF SUBSTANCES TOXIC TO PLANTINGS. NO MANURE OR ANIMAL-BASED PRODUCTS SHALL BE FERTILIZER: GRANULAR FERTILIZER CONSISTING OF NITROGEN, PHOSPHORUS, POTASSIUM, AND OTHER NUTRIENTS IN PROPORTIONS, AMOUNTS, AND RELEASE RATES RECOMMENDED IN A SOIL REPORT FROM A
- QUALIFIED SOIL-TESTING AGENCY (SEE BELOW). MULCH: SIZE AND TYPE AS INDICATED ON PLANS, FREE FROM DELETERIOUS MATERIALS AND SUITABLE AS A TOP DRESSING OF TREES AND SHRUBS. TREE STAKING AND GUYING
- STAKES: 6' LONG GREEN METAL T-POSTS.
- GUY AND TIE WIRE: ASTM A 641, CLASS 1, GALVANIZED-STEEL WIRE, 2-STRAND, TWISTED, 0.106 INCH DIAMETER. STRAP CHAFING GUARD: REINFORCED NYLON OR CANVAS AT LEAST 1-1/2 INCH WIDE, WITH
- GROMMETS TO PROTECT TREE TRUNKS FROM DAMAGE PRE-EMERGENT HERBICIDES: ANY GRANULAR, NON-STAINING PRE-EMERGENT HERBICIDE THAT IS LABELED FOR THE SPECIFIC ORNAMENTALS OR TURF ON WHICH IT WILL BE UTILIZED. PRE-EMERGENT HERBICIDES SHALL BE APPLIED PER THE MANUFACTURER'S LABELED RATES.

### METHODS

- A. SOIL PREPARATION BEFORE STARTING WORK, THE LANDSCAPE CONTRACTOR SHALL VERIEV THAT THE GRADE OF ALL LANDSCAPE AREAS ARE WITHIN +/-0.1' OF FINISH GRADE. THE CONTRACTOR SHALL NOTIFY THE OWNER IMMEDIATELY SHOULD ANY DISCREPANCIES EXIST.
- 2. SOIL TESTING AFTER FINISH GRADES HAVE BEEN ESTABLISHED. CONTRACTOR SHALL HAVE SOIL SAMPLES FROM THE PROJECT'S LANDSCAPE AREAS TESTED BY AN ESTABLISHED SOIL TESTING LABORATORY. EACH SAMPLE SUBMITTED TO THE LAB SHALL CONTAIN NO LESS THAN ONE QUART OF SOIL, TAKEN FROM BETWEEN THE SOIL SURFACE AND 6" DEPTH. IF NO SAMPLE LOCATIONS ARE INDICATED ON THE PLANS, THE CONTRACTOR SHALL TAKE A MINIMUM OF THREE
- SAMPLES FROM VARIOUS REPRESENTATIVE LOCATIONS FOR TESTING. THE CONTRACTOR SHALL HAVE THE SOIL TESTING LABORATORY PROVIDE RESULTS FOR THE FOLLOWING: SOIL TEXTURAL CLASS, GENERAL SOIL FERTILITY, pH, ORGANIC MATTER CONTENT SALT (CEC), LIME, SODIUM ADSORPTION RATIO (SAR) AND BORON CONTENT.
- THE CONTRACTOR SHALL ALSO SUBMIT THE PROJECT'S PLANT LIST TO THE LABORATORY ALONG WITH THE SOIL SAMPLES. THE SOIL REPORT PRODUCED BY THE LABORATORY SHALL CONTAIN RECOMMENDATIONS FOR
- THE FOLLOWING (AS APPROPRIATE): SEPARATE SOIL PREPARATION AND BACKFILL MIX RECOMMENDATIONS FOR GENERAL ORNAMENTAL PLANTS, XERIC PLANTS, TURF, AND NATIVE SEED, AS WELL AS PRE-PLANT FERTILIZER APPLICATIONS AND RECOMMENDATIONS FOR ANY OTHER SOIL RELATED ISSUES. THE REPORT SHALL ALSO PROVIDE A FERTILIZER PROGRAM FOR THE ESTABLISHMENT PERIOD AND FOR LONG-TERM MAINTENANCE. THE CONTRACTOR SHALL INSTALL SOIL AMENDMENTS AND FERTILIZERS PER THE SOILS REPORT
- RECOMMENDATIONS. ANY CHANGE IN COST DUE TO THE SOIL REPORT RECOMMENDATIONS, EITHER INCREASE OR DECREASE, SHALL BE SUBMITTED TO THE OWNER WITH THE REPORT. FOR BIDDING PURPOSES ONLY. THE SOIL PREPARATION SHALL CONSIST OF THE FOLLOWING TREES SHRUBS AND PERENNIALS INCORPORATE THE FOLLOWING AMENDMENTS INTO THE TOP
- 8" OF SOIL BY MEANS OF ROTOTILLING AFTER CROSS-RIPPING NITROGEN STABILIZED ORGANIC AMENDMENT - 4 CU. YDS. PER 1.000 S.F. 12-12-12 FERTILIZER (OR SIMILAR, ORGANIC, SLOW RELEASE) - 10 LBS. PER CU. YD. "CLAY BUSTER" OR FOUAL - USE MANUFACTURER'S RECOMMENDED RATE
- IRON SULPHATE 21 BS PER CU YD 5. IN THE CONTEXT OF THESE PLANS, NOTES, AND SPECIFICATIONS, "FINISH GRADE" REFERS TO THE FINAL ELEVATION OF THE SOIL SURFACE (NOT TOP OF MULCH) AS INDICATED ON THE GRADING PLANS. a. BEFORE STARTING WORK, THE LANDSCAPE CONTRACTOR SHALL VERIFY THAT THE ROUGH
- GRADES OF ALL LANDSCAPE AREAS ARE WITHIN +/-0.1' OF FINISH GRADE. SEE SPECIFICATIONS FOR MORE DETAILED INSTRUCTION ON TURF AREA AND PLANTING BED PREPARATION. b. CONSTRUCT AND MAINTAIN FINISH GRADES AS SHOWN ON GRADING PLANS, AND CONSTRUCT AND MAINTAIN SLOPES AS RECOMMENDED BY THE GEOTECHNICAL REPORT. ALL LANDSCAPE AREAS SHALL HAVE POSITIVE DRAINAGE AWAY FROM STRUCTURES AT THE MINIMUM SLOPE SPECIFIED IN THE REPORT AND ON THE GRADING PLANS, AND AREAS OF POTENTIAL PONDING
- SHALL BE REGRADED TO BLEND IN WITH THE SURROUNDING GRADES AND ELIMINATE PONDING POTENTIAL THE LANDSCAPE CONTRACTOR SHALL DETERMINE WHETHER OR NOT THE EXPORT OF ANY SOIL WILL BE NEEDED, TAKING INTO ACCOUNT THE ROUGH GRADE PROVIDED, THE AMOUNT OF SOIL
- AMENDMENTS TO BE ADDED (BASED ON A SOIL TEST, PER SPECIFICATIONS), AND THE FINISH GRADES TO BE ESTABLISHED ENSURE THAT THE FINISH GRADE IN SHRUB AREAS IMMEDIATELY ADJACENT TO WALKS AND OTHER WALKING SURFACES, AFTER INSTALLING SOIL AMENDMENTS, IS 3" BELOW THE ADJACENT
- FINISH SURFACE, IN ORDER TO ALLOW FOR PROPER MULCH DEPTH. TAPER THE SOIL SURFACE TO MEET FINISH GRADE, AS SPECIFIED ON THE GRADING PLANS, AT APPROXIMATELY 18" AWAY FROM THE WALKS. e. ENSURE THAT THE FINISH GRADE IN TURF AREAS IMMEDIATELY ADJACENT TO WALKS AND
- OTHER WALKING SURFACES, AFTER INSTALLING SOIL AMENDMENTS, IS 1" BELOW THE FINISH SURFACE OF THE WALKS. TAPER THE SOIL SURFACE TO MEET FINISH GRADE, AS SPECIFIED ON THE GRADING PLANS, AT APPROXIMATELY 18" AWAY FROM THE WALKS. SHOULD ANY CONFLICTS AND/OR DISCREPANCIES ARISE BETWEEN THE GRADING PLANS. GEOTECHNICAL REPORT, THESE NOTES AND PLANS, AND ACTUAL CONDITIONS, THE
- CONTRACTOR SHALL IMMEDIATELY BRING SUCH ITEMS TO THE ATTENTION OF THE LANDSCAPE ARCHITECT, GENERAL CONTRACTOR, AND OWNER, ONCE SOIL PREPARATION IS COMPLETE. THE LANDSCAPE CONTRACTOR SHALL ENSURE THAT THERE ARE NO DEBRIS, TRASH, OR STONES LARGER THAN 1" REMAINING IN THE TOP 6" OF SOIL.