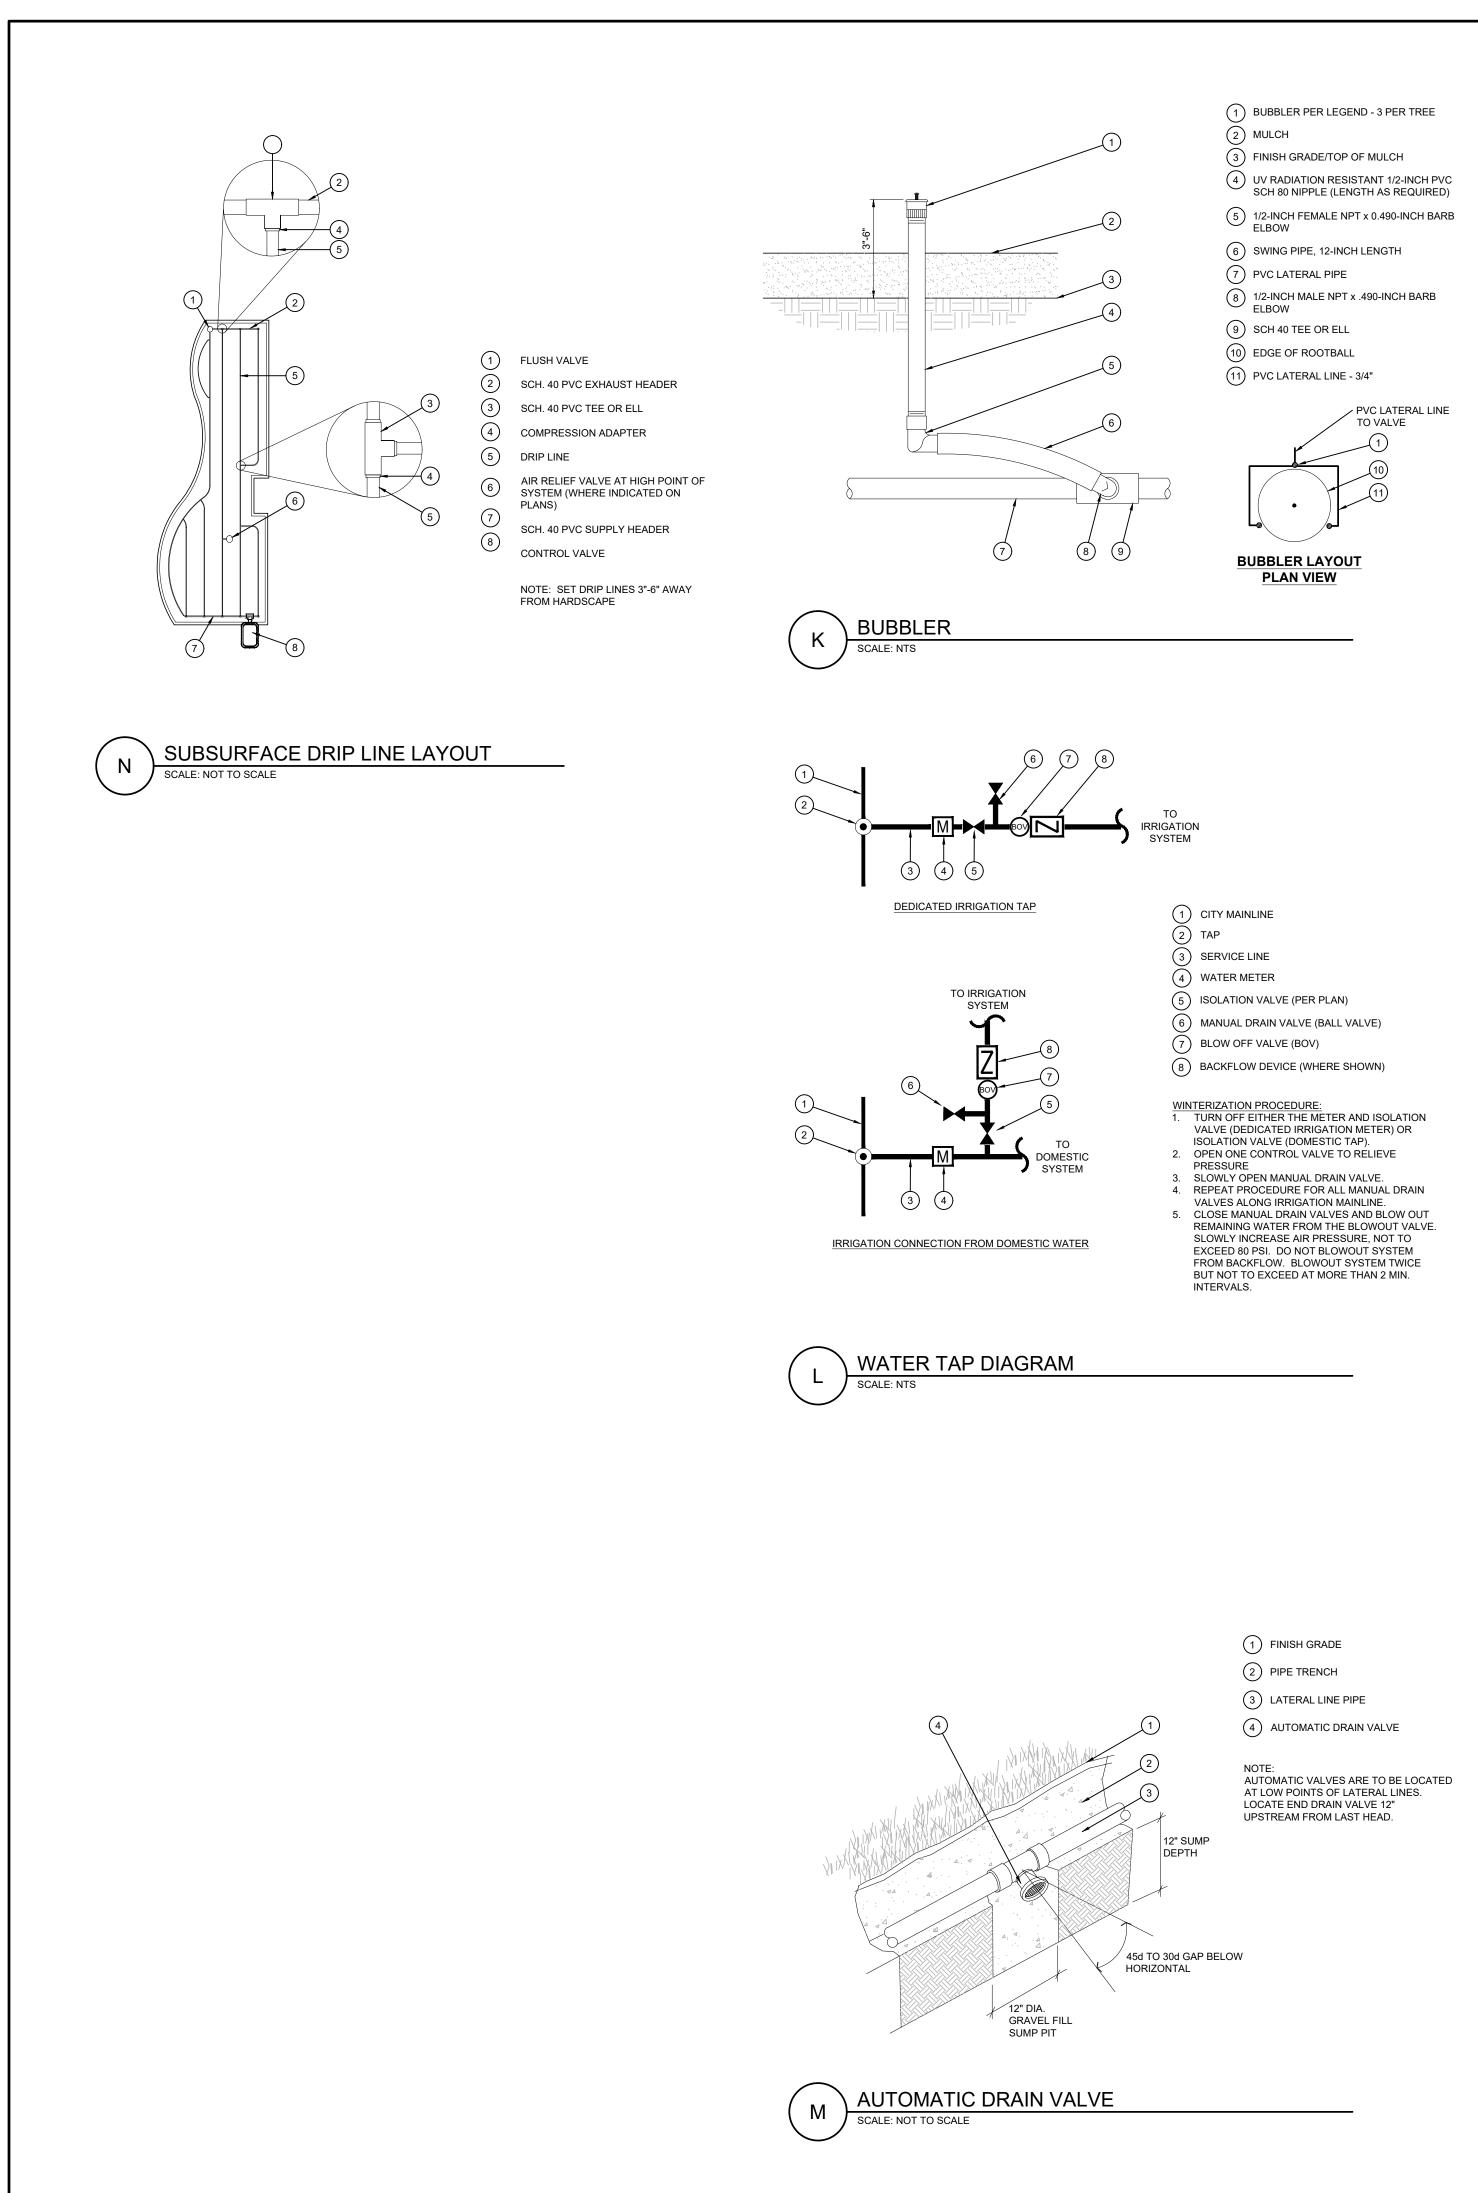

7) PVC SCH 80 NIPPLE (CLOSE) (8) PVC SCH 40 ELL
- (9) PVC SCH 80 NIPPLE (LENGTH AS REQUIRED)
- (10) BRICK (1 OF 4)
- 11) PVC MAINLINE PIPE
- (12) SCH. 40 PVC ELL
- (13) PVC SCH 40 TEE OR ELL
- (14) PVC SCH 40 MALE ADAPTER (15) PVC LATERAL PIPE
- (16) 3-INCH MINIMUM DEPTH OF  $\frac{3}{4}$ -INCH WASHED



8" MIN.

- (1) TO POINT OF CONNECTION -ADAPT AS NECESSARY. ALL WORK SHALL CONFORM TO ALL
- APPLICABLE CODES (2) BRASS WYE STRAINER W/60 MESH
- SCREEN (3) ENCLOSURE PER IRRIGATION
- LEGEND
- (4) BACKFLOW PREVENTER UNIT (5) BRASS UNION (TYPICAL)
- (6) BRASS NIPPLES (TYPICAL)
- (7) 4" CONCRETE PAD, SLOPE TO DRAIN AWAY FROM BACKFLOW PREVENTER
- (8) FINISH GRADE, 2" BELOW PAD
- (9) BRASS COUPLING
- (10) PVC ADAPTER AND MAINLINE PIPE (11) 12"X12"X24" THRUST BLOCK
- 6" MIN

BACKFLOW PREVENTER











- 2 POP-UP SPRAY HEAD
- 3 SCH. 80 PVC NIPPLE (LENGTH AS REQUIRED)
- (4) SCH. 40 PVC ELL

- 5 SCH. 40 PVC STREET ELL
- 6 SCH. 40 PVC TEE OR ELL
- 7 PVC LATERAL PIPE



FLUSH VALVE

SCALE: NTS

1 10" ROUND PLASTIC VALVE BOX WITH LOCKABLE LID, "CARSON" OR APPROVED EQUAL

1 TOP OF MULCH

2 FINISH GRADE

SIZE)

3 DRIP LINE PER PLAN

(4) INSERT TEE OR ELBOW

5 SCH. 80 PVC NIPPLE (LINE

6 SCH. 40 PVC TEE (SST)

The sector of the sector of

- FINISH GRADE TOP OF VALVE BOX TO BE 2" ABOVE FINISH GRADE IN
- PLANTER AREAS

- (3) DRIP EXHAUST HEADER (4) BALL VALVE, LINE SIZE

- 3' COILED LENGTH OF LINE SIZE FLEX HOSE. SOLVENT
- WELD TO VALVE
- (6) RED BRICK TYPICAL, 3 REQUIRED
- (7) 6" DEEP LAYER OF PEA GRAVEL







| EXISTING                              | LEGEND<br>DESCRIPTION<br>PROPERTY LI