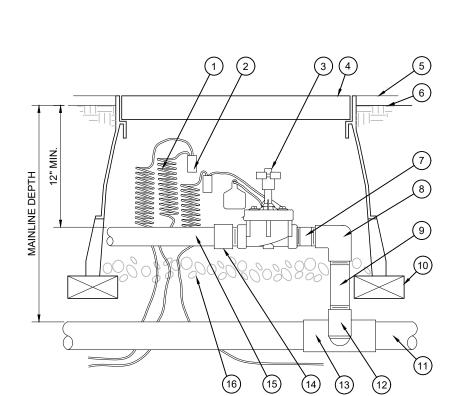

RATIONAL FOR A PERIOD OF 12 MONTHS AFTER THE DATE OF FINAL ACCEPTANCE. DURING THIS PERIOD, THE CONTRACTOR SHALL ALSO REPAIR ANY 2. BY THE END OF THE WARRANTY PERIOD, ANY IRRIGATION PART THAT IS EITHER NON-OPERATIONAL OR THAT IS OPERATING BELOW STANDARDS AS DETERMINED BY THE

OWNER, SHALL BE REMOVED FROM THE SITE AND SHALL BE REPLACED. REPLACEMENTS SHALL BE OF THE SAME KIND AS SPECIFIED IN THE IRRIGATION LEGEND, AND SHALL BE INSTALLED AS ORIGINALLY SPECIFIED. IRRIGATION PARTS DAMAGED OR IMPAIRED DUE TO ACTS OF GOD, VANDALISM, AND/OR THE OWNER'S IMPROPER MAINTENANCE SHALL NOT BE COVERED BY THIS WARRANTY. SHOULD THE PERMITTING JURISDICTION REQUIRE AN IRRIGATION AUDIT, THE IRRIGATION CONTRACTOR SHALL RETAIN THE SERVICES OF A THIRD-PARTY CERTIFIED LANDSCAPE IRRIGATION



DRIP CONTROL ZONE KIT



### () 30-INCH LINEAR LENGTH OF WIRE, COILED

- (2) WATERPROOF CONNECTION (ANY APPROVED)
- (3) REMOTE CONTROL VALVE ASSEMBLY
- (4) JUMBO PLASTIC VALVE BOX BY CARSON (OR EQUAL)
- (5) TOP OF MULCH
- (6) FINISHED GRADE-1" BELOW TOP OF BOX IN TURF AREAS, 2" IN SHRUB AREAS

## (7) PVC UNION (2)

- (8) PVC SCH 40 MALE ADAPTER (2) (9) PVC LATERAL PIPE (10) BRICK (1 OF 4)
- (11) 3-INCH MINIMUM DEPTH OF 3/4-INCH WASHED GRAVEL
- (12) PVC MAINLINE PIPE
- (13) PVC SCH 80 NIPPLE (LENGTH AS REQUIRED)
- (14) SCH. 40 PVC ELL
- (15) SCH. 40 PVC TEE OR ELL
- (16) SCH. 40 PVC THREADED ELL
- (1) 30-INCH LINEAR LENGTH OF WIRE, COILED
- 2) WATERPROOF CONNECTION (ANY APPROVED) (3) REMOTE CONTROL VALVE
- (4) JUMBO PLASTIC VALVE BOX BY CARSON (OR
- EQUAL) (5) TOP OF MULCH
- (6) FINISHED GRADE-1" BELOW TOP OF BOX