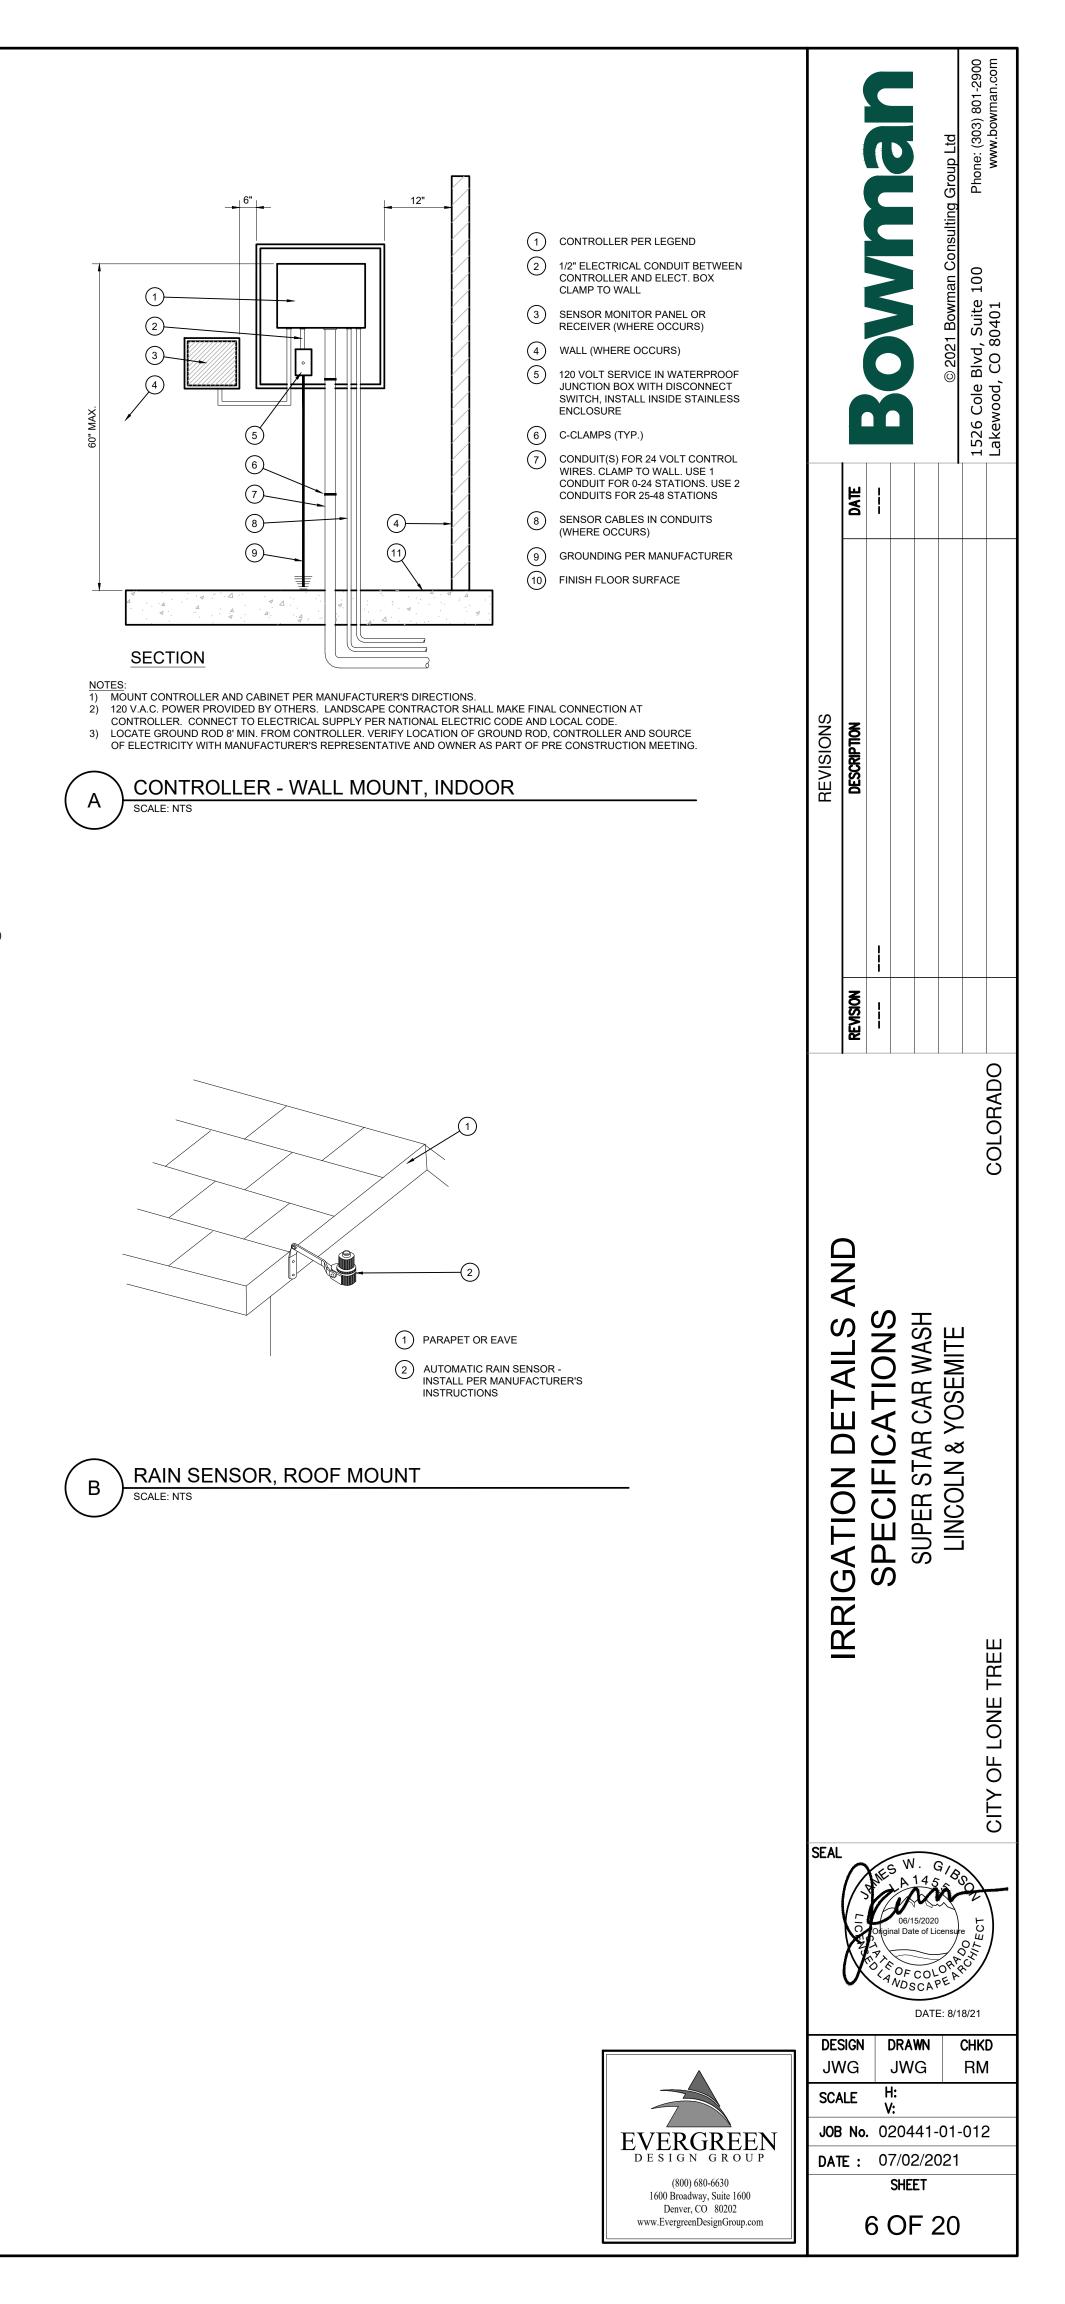

(7) PVC SCH 80 NIPPLE (CLOSE) (8) PVC SCH 40 ELL
- (9) PVC SCH 80 NIPPLE (LENGTH AS REQUIRED)
- (10) BRICK (1 OF 4)
- 11) PVC MAINLINE PIPE
- (12) SCH. 40 PVC ELL
- (13) PVC SCH 40 TEE OR ELL
- (14) PVC SCH 40 MALE ADAPTER (15) PVC LATERAL PIPE
- (16) 3-INCH MINIMUM DEPTH OF  $\frac{3}{4}$ -INCH WASHED



8" MIN.

- (1) TO POINT OF CONNECTION -ADAPT AS NECESSARY. ALL WORK SHALL CONFORM TO ALL
- APPLICABLE CODES (2) BRASS WYE STRAINER W/60 MESH
- SCREEN (3) ENCLOSURE PER IRRIGATION
- LEGEND
- (4) BACKFLOW PREVENTER UNIT (5) BRASS UNION (TYPICAL)
- (6) BRASS NIPPLES (TYPICAL)
- (7) 4" CONCRETE PAD, SLOPE TO DRAIN AWAY FROM BACKFLOW PREVENTER
- (8) FINISH GRADE, 2" BELOW PAD
- (9) BRASS COUPLING
- (10) PVC ADAPTER AND MAINLINE PIPE (11) 12"X12"X24" THRUST BLOCK
- 6" MIN

BACKFLOW PREVENTER











- 2 POP-UP SPRAY HEAD
- 3 SCH. 80 PVC NIPPLE (LENGTH AS REQUIRED)
- (4) SCH. 40 PVC ELL

- 5 SCH. 40 PVC STREET ELL
- 6 SCH. 40 PVC TEE OR ELL
- 7 PVC LATERAL PIPE



FLUSH VALVE

SCALE: NTS

1 10" ROUND PLASTIC VALVE BOX WITH LOCKABLE LID, "CARSON" OR APPROVED EQUAL

1 TOP OF MULCH

2 FINISH GRADE

SIZE)

3 DRIP LINE PER PLAN

(4) INSERT TEE OR ELBOW

5 SCH. 80 PVC NIPPLE (LINE

6 SCH. 40 PVC TEE (SST)

The sector of the sector of

- FINISH GRADE TOP OF VALVE BOX TO BE 2" ABOVE FINISH GRADE IN
- PLANTER AREAS

- (3) DRIP EXHAUST HEADER (4) BALL VALVE, LINE SIZE

- 3' COILED LENGTH OF LINE SIZE FLEX HOSE. SOLVENT
- WELD TO VALVE
- (6) RED BRICK TYPICAL, 3 REQUIRED
- (7) 6" DEEP LAYER OF PEA GRAVEL







| EXISTING                              | LEGEND<br>DESCRIPTION<br>PROPERTY