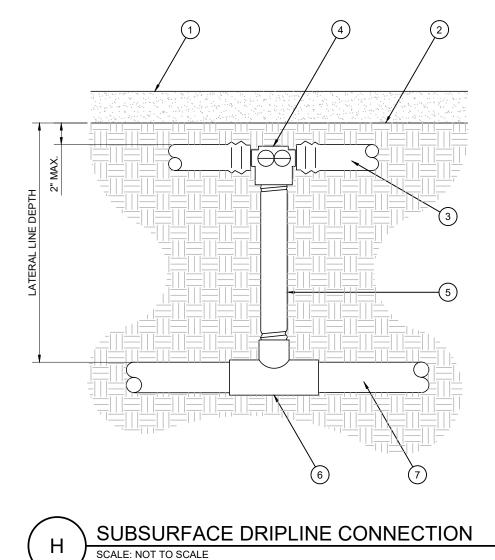

TER AND MAINLINE PIPE (11) 12"X12"X24" THRUST BLOCK
- 6" MIN

BACKFLOW PREVENTER











- 2 POP-UP SPRAY HEAD
- 3 SCH. 80 PVC NIPPLE (LENGTH AS REQUIRED)
- (4) SCH. 40 PVC ELL

- 5 SCH. 40 PVC STREET ELL
- 6 SCH. 40 PVC TEE OR ELL
- 7 PVC LATERAL PIPE



FLUSH VALVE

SCALE: NTS

1 10" ROUND PLASTIC VALVE BOX WITH LOCKABLE LID, "CARSON" OR APPROVED EQUAL

1 TOP OF MULCH

2 FINISH GRADE

SIZE)

3 DRIP LINE PER PLAN

(4) INSERT TEE OR ELBOW

5 SCH. 80 PVC NIPPLE (LINE

6 SCH. 40 PVC TEE (SST)

The sector of the sector of

- FINISH GRADE TOP OF VALVE BOX TO BE 2" ABOVE FINISH GRADE IN
- PLANTER AREAS

- (3) DRIP EXHAUST HEADER (4) BALL VALVE, LINE SIZE

- 3' COILED LENGTH OF LINE SIZE FLEX HOSE. SOLVENT
- WELD TO VALVE
- (6) RED BRICK TYPICAL, 3 REQUIRED
- (7) 6" DEEP LAYER OF PEA GRAVEL







| EXISTING                              | LEGEND<br>DESCRIPTION<br>PROPERTY LINE<br>ADJACENT PROPERTY LINE<br>LIMITS OF DISTURBANCE<br>EASEMENT<br>EDGE OF PAVEMENT<br>VERTICAL CURB AND GUTTER<br>DRAINAGE SWALE<br>CONCRETE SIDEWALK<br>MAJOR CONTOUR<br>MINOR CONTOUR | PROPOSED                |           |                      |                   |                                         | © 2021 Bowman Consulting Group Ltd | 1526 Cole Blvd, Suite 100 Phone: (303) 801-2900 | , СО 80401        |
|---------------------------------------|--------------------------------------------------------------------------------------------------------------------------------------------------------------------------------------------------------------------------------|-------------------------|-----