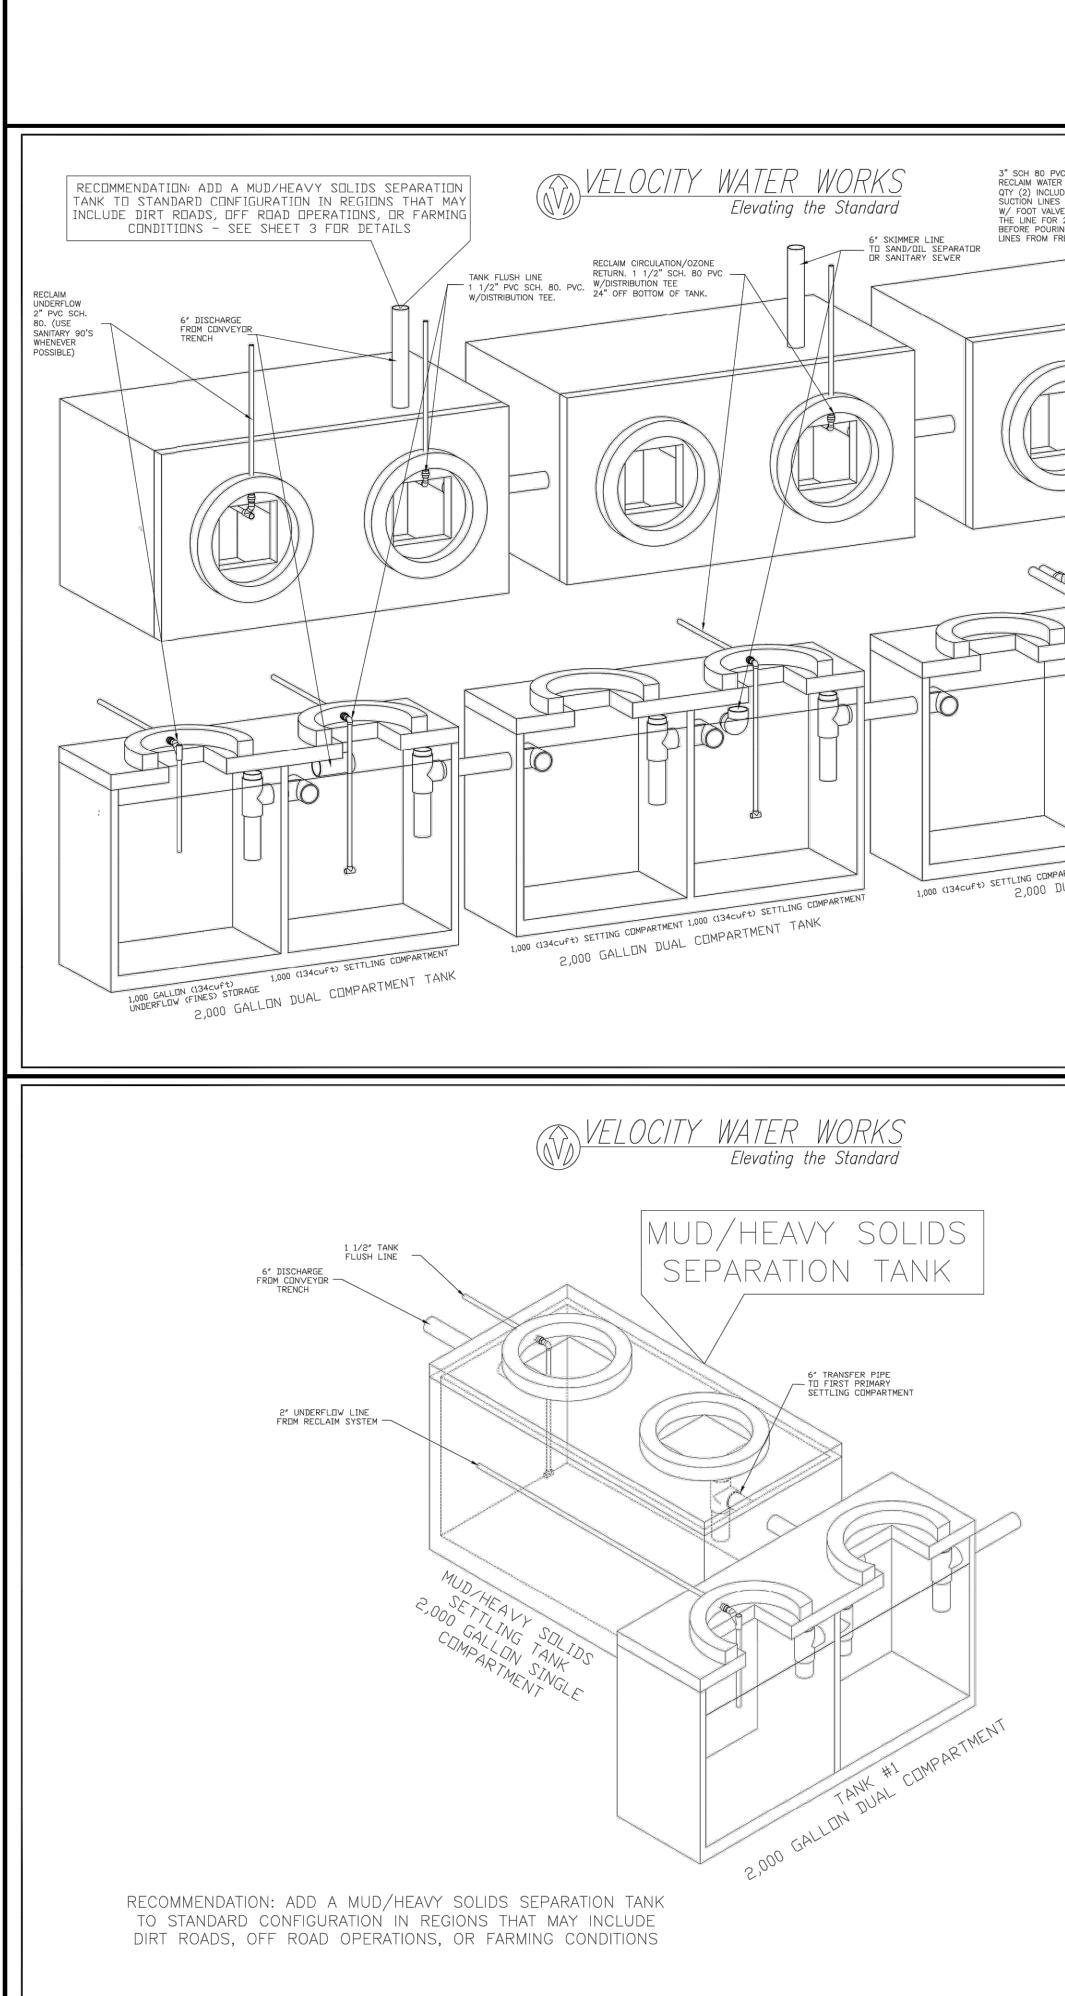

ESIGN<br>DESIGN<br>DESIGN<br>DESIGN<br>DESIGN<br>DESIGN<br>DESIGN<br>DESIGN<br>DESIGN<br>DESIGN<br>DESIGN<br>DESIGN<br>DESIGN<br>DESIGN<br>DESIGN<br>DESIGN<br>DESIGN<br>DESIGN<br>DESIGN<br>DESIGN<br>DESIGN<br>DESIGN<br>DESIGN<br>DESIGN<br>DESIGN<br>DESIGN<br>DESIGN<br>DESIGN<br>DESIGN<br>DESIGN<br>DESIGN<br>DESIGN<br>DESIGN<br>DESIGN<br>DESIGN<br>DESIGN<br>DESIGN<br>DESIGN<br>DESIGN<br>DESIGN<br>DESIGN<br>DESIGN<br>DESIGN<br>DESIGN<br>DESIGN<br>DESIGN<br>DESIGN<br>DESIGN<br>DESIGN<br>DESIGN<br>DESIGN<br>DESIGN<br>DESIGN<br>DESIGN<br>DESIGN<br>DESIGN<br>DESIGN<br>DESIGN<br>DESIGN<br>DESIGN<br>DESIGN<br>DESIGN<br>DESIGN<br>DESIGN<br>DESIGN<br>DESIGN<br>DESIGN<br>DESIGN<br>DESIGN<br>DESIGN<br>DESIGN<br>DESIGN<br>DESIGN<br>DESIGN<br>DESIGN<br>DESIGN<br>DESIGN<br>DESIGN<br>DESIGN<br>DESIG |





### HERITAGE HILLS, FILING NO. 1-C, LOT 6 HERITAGE HILLS PLANNED DEVELOPMENT, PLANNING AREA 11 0.9 ACRES SIP 21-64 3" SCH 80 PVC SUCTION LINES FOR RECLAIM WATER PUMPING STATION. QTY (2) INCLUDING ONE SPARE LINE. SUCTION LINES TO BE EQUIPPED W/ FOOT VALVES. PRESSURE TEST THE LINE FOR 24 HRS AT 30 PSI BEFORE POURING CONCRETE. PROTECT LINES FROM FREEZING. M N LOCITY WATER WORKS WATER Appleton, 乙氏 \_\_\_\_ 2″ PVC Union 1 ⊉″ PVC Union — 1 ₺″ PVC Union \_\_\_\_\_ 2″ PVC 45 Degree Elbow 1 ½" PVC Sanitary 90 Degree Elbow /──\_\_1 ½″ PVC Sanitary /──\_\_ 90 Degree Elbow \_\_\_\_\_ 2" PVC Wye 1 ½" PVC Down Tube w/Disbursing Tee, 18" Off Bottom 1 ½ PVC Down — Tube w/Disbursing Tee, 18' Off Bottom 2 2" PVC Down — Tube 24" Off Bottom 6,000 GALLON WATER STORAGE 0 GPM WATER CIRCULATION CAPACITY VELOCIT