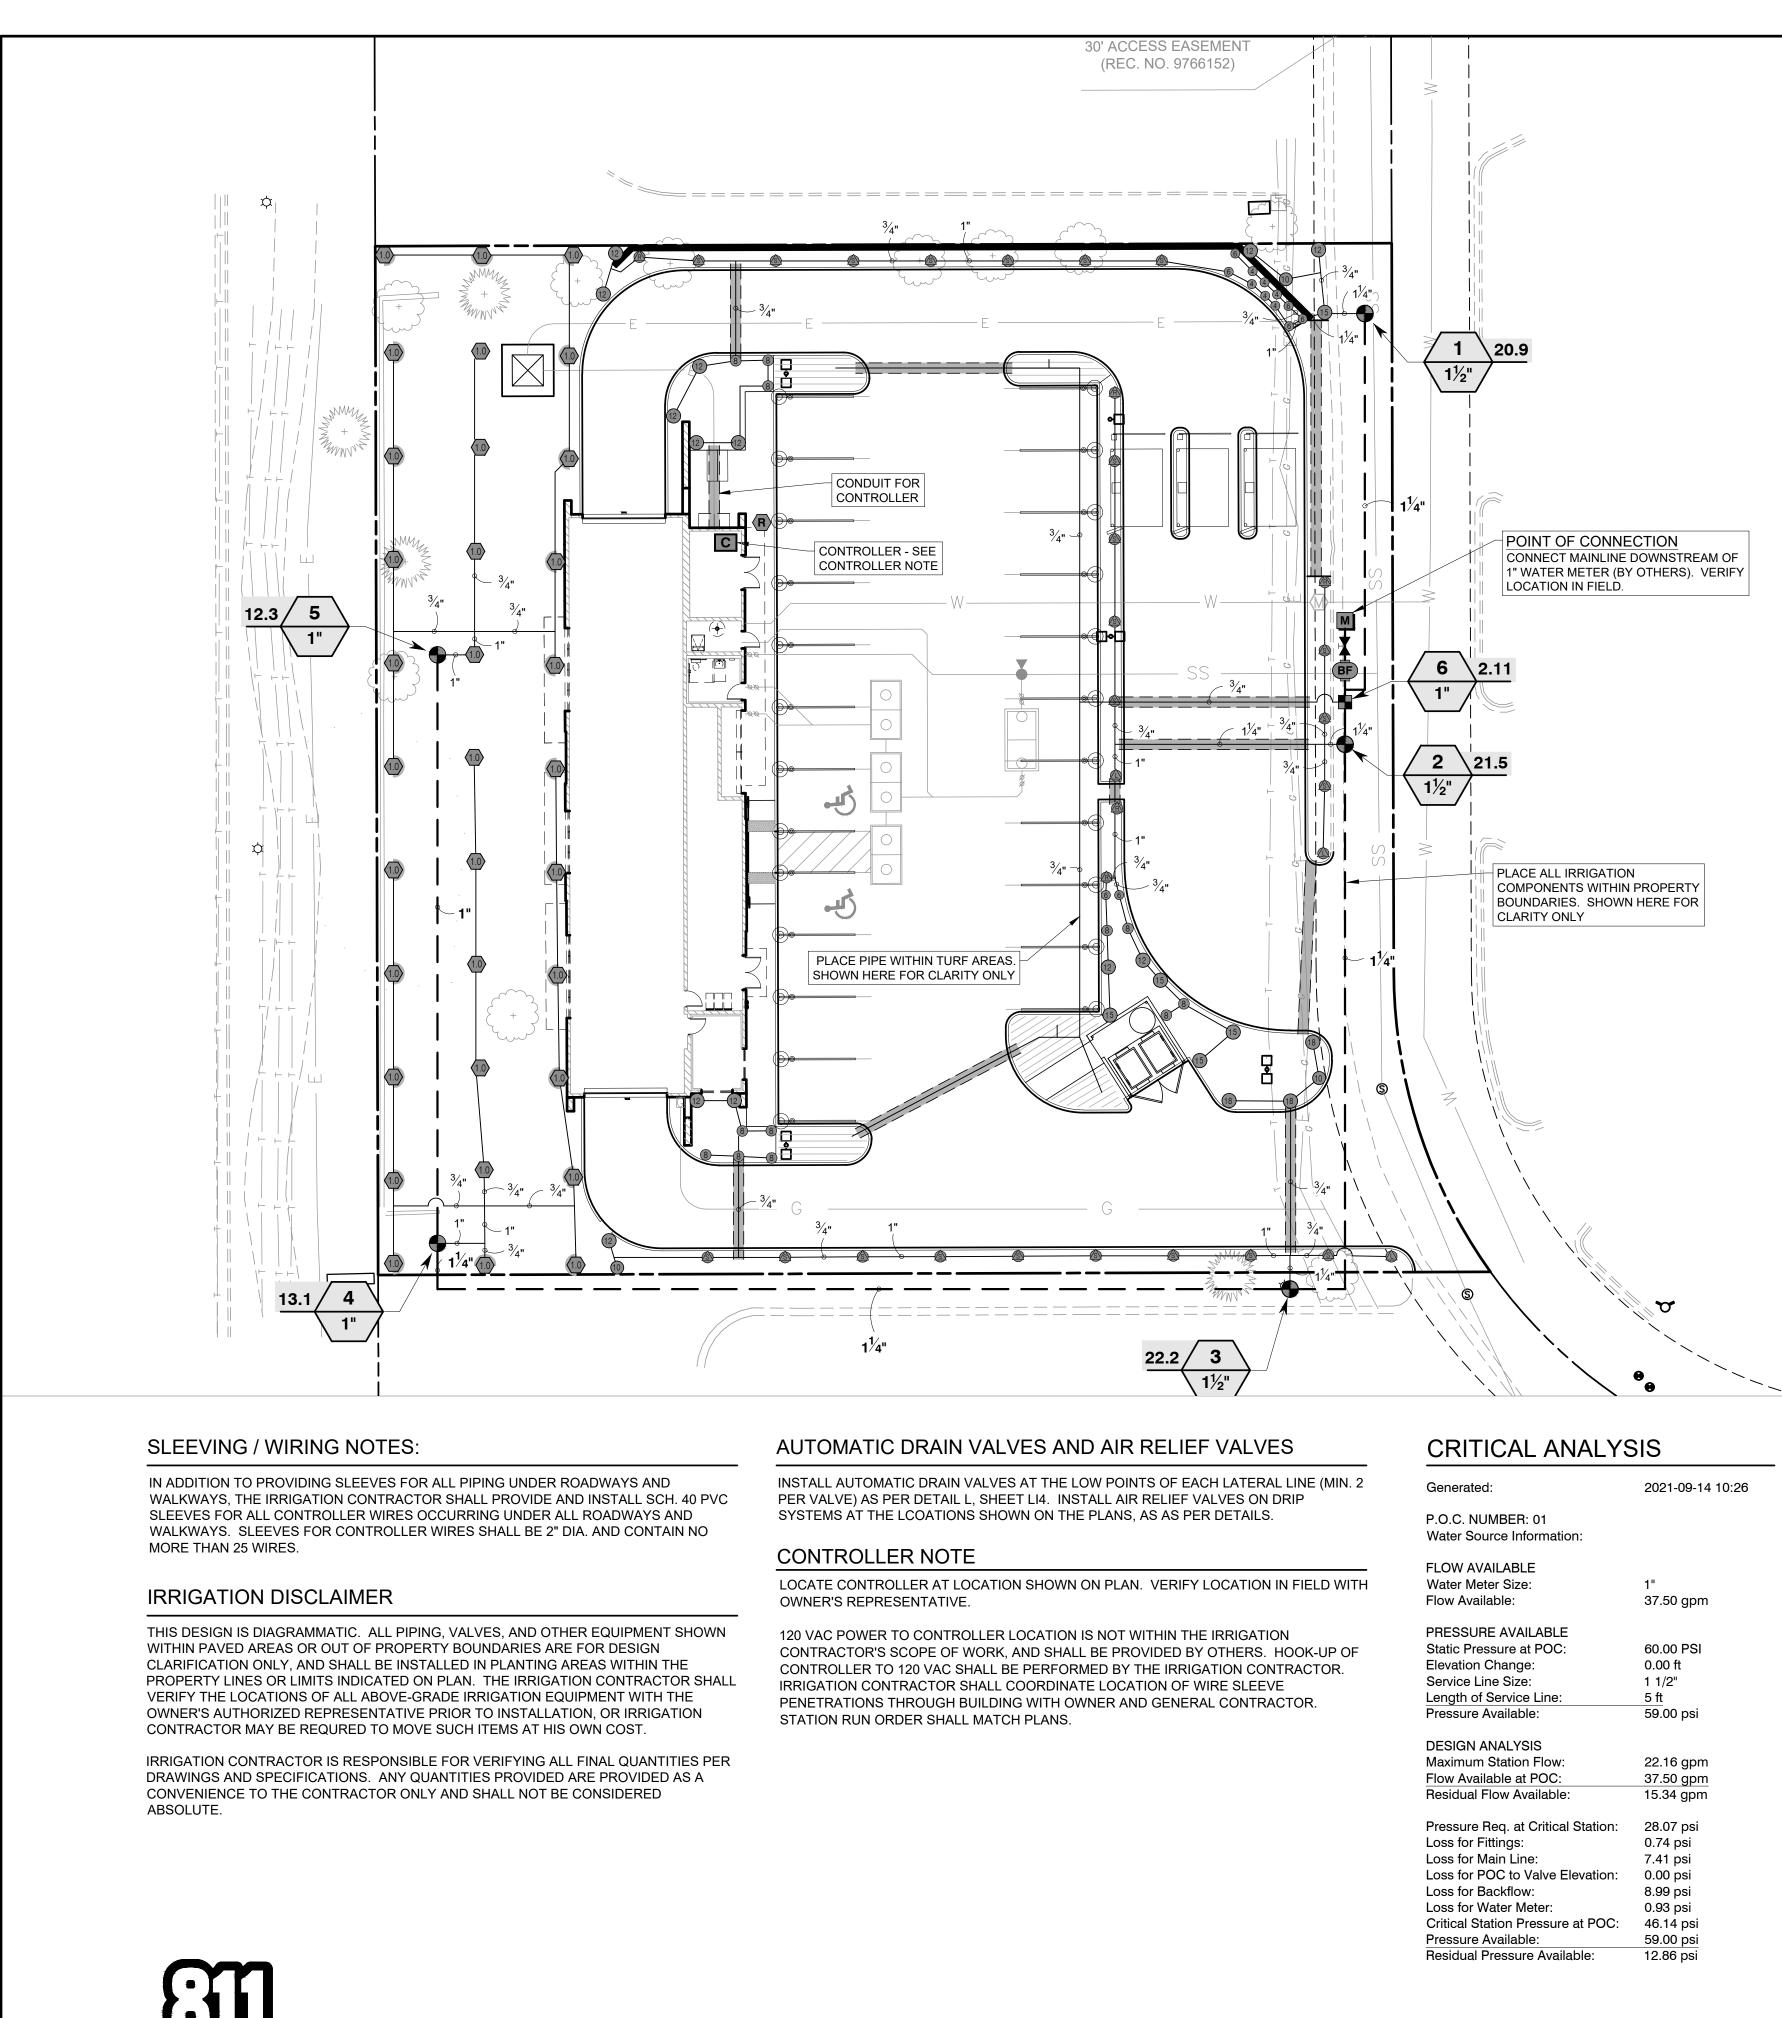

### JURISDICTION:

CITY OF LONE TREE 9220 KIMMER DRIVE LONE TREE, CO 80124 CONTACT: ALEX HUFFT PHONE: (720) 509-1254

|              | Sheet List Table                      |
|--------------|---------------------------------------|
| SHEET NUMBER | SHEET TITLE                           |
| 1 OF 20      | COVER SHEET                           |
| 2 OF 20      | SITE PLAN                             |
| 3 OF 20      | LANDSCAPE PLANTING                    |
| 4 OF 20      | LANDSCAPE DETAILS AND SPECIFICATIONS  |
| 5 OF 20      | LANDSCAPE IRRIGATION                  |
| 6 OF 20      | IRRIGATION DETAILS AND SPECIFICATIONS |
| 7 OF 20      | IRRIGATION DETAILS                    |
| 8 OF 20      | GRADING PLAN                          |
| 9 OF 20      | UTILITY PLAN                          |
| 10 OF 20     | SITE FURNISHINGS PLAN                 |
| 11 OF 20     | SITE FURNISHINGS PLAN                 |
| 12 OF 20     | WATER RECLAMATION SYSTEM DETAILS      |
| 13 OF 20     | ELECTRICAL SITE PLAN                  |
| 14 OF 20     | EXTERIOR ELEVATIONS                   |
| 15 OF 20     | SITE SECTION                          |
| 16 OF 20     | PERSPECTIVE 01                        |
| 17 OF 20     | PERSPECTIVE 02                        |
| 18 OF 20     | PERSPECTIVE 03                        |
| 19 OF 20     | COLORS & MATERIALS                    |
| 20 OF 20     | CONTEXTUAL IMAGES                     |