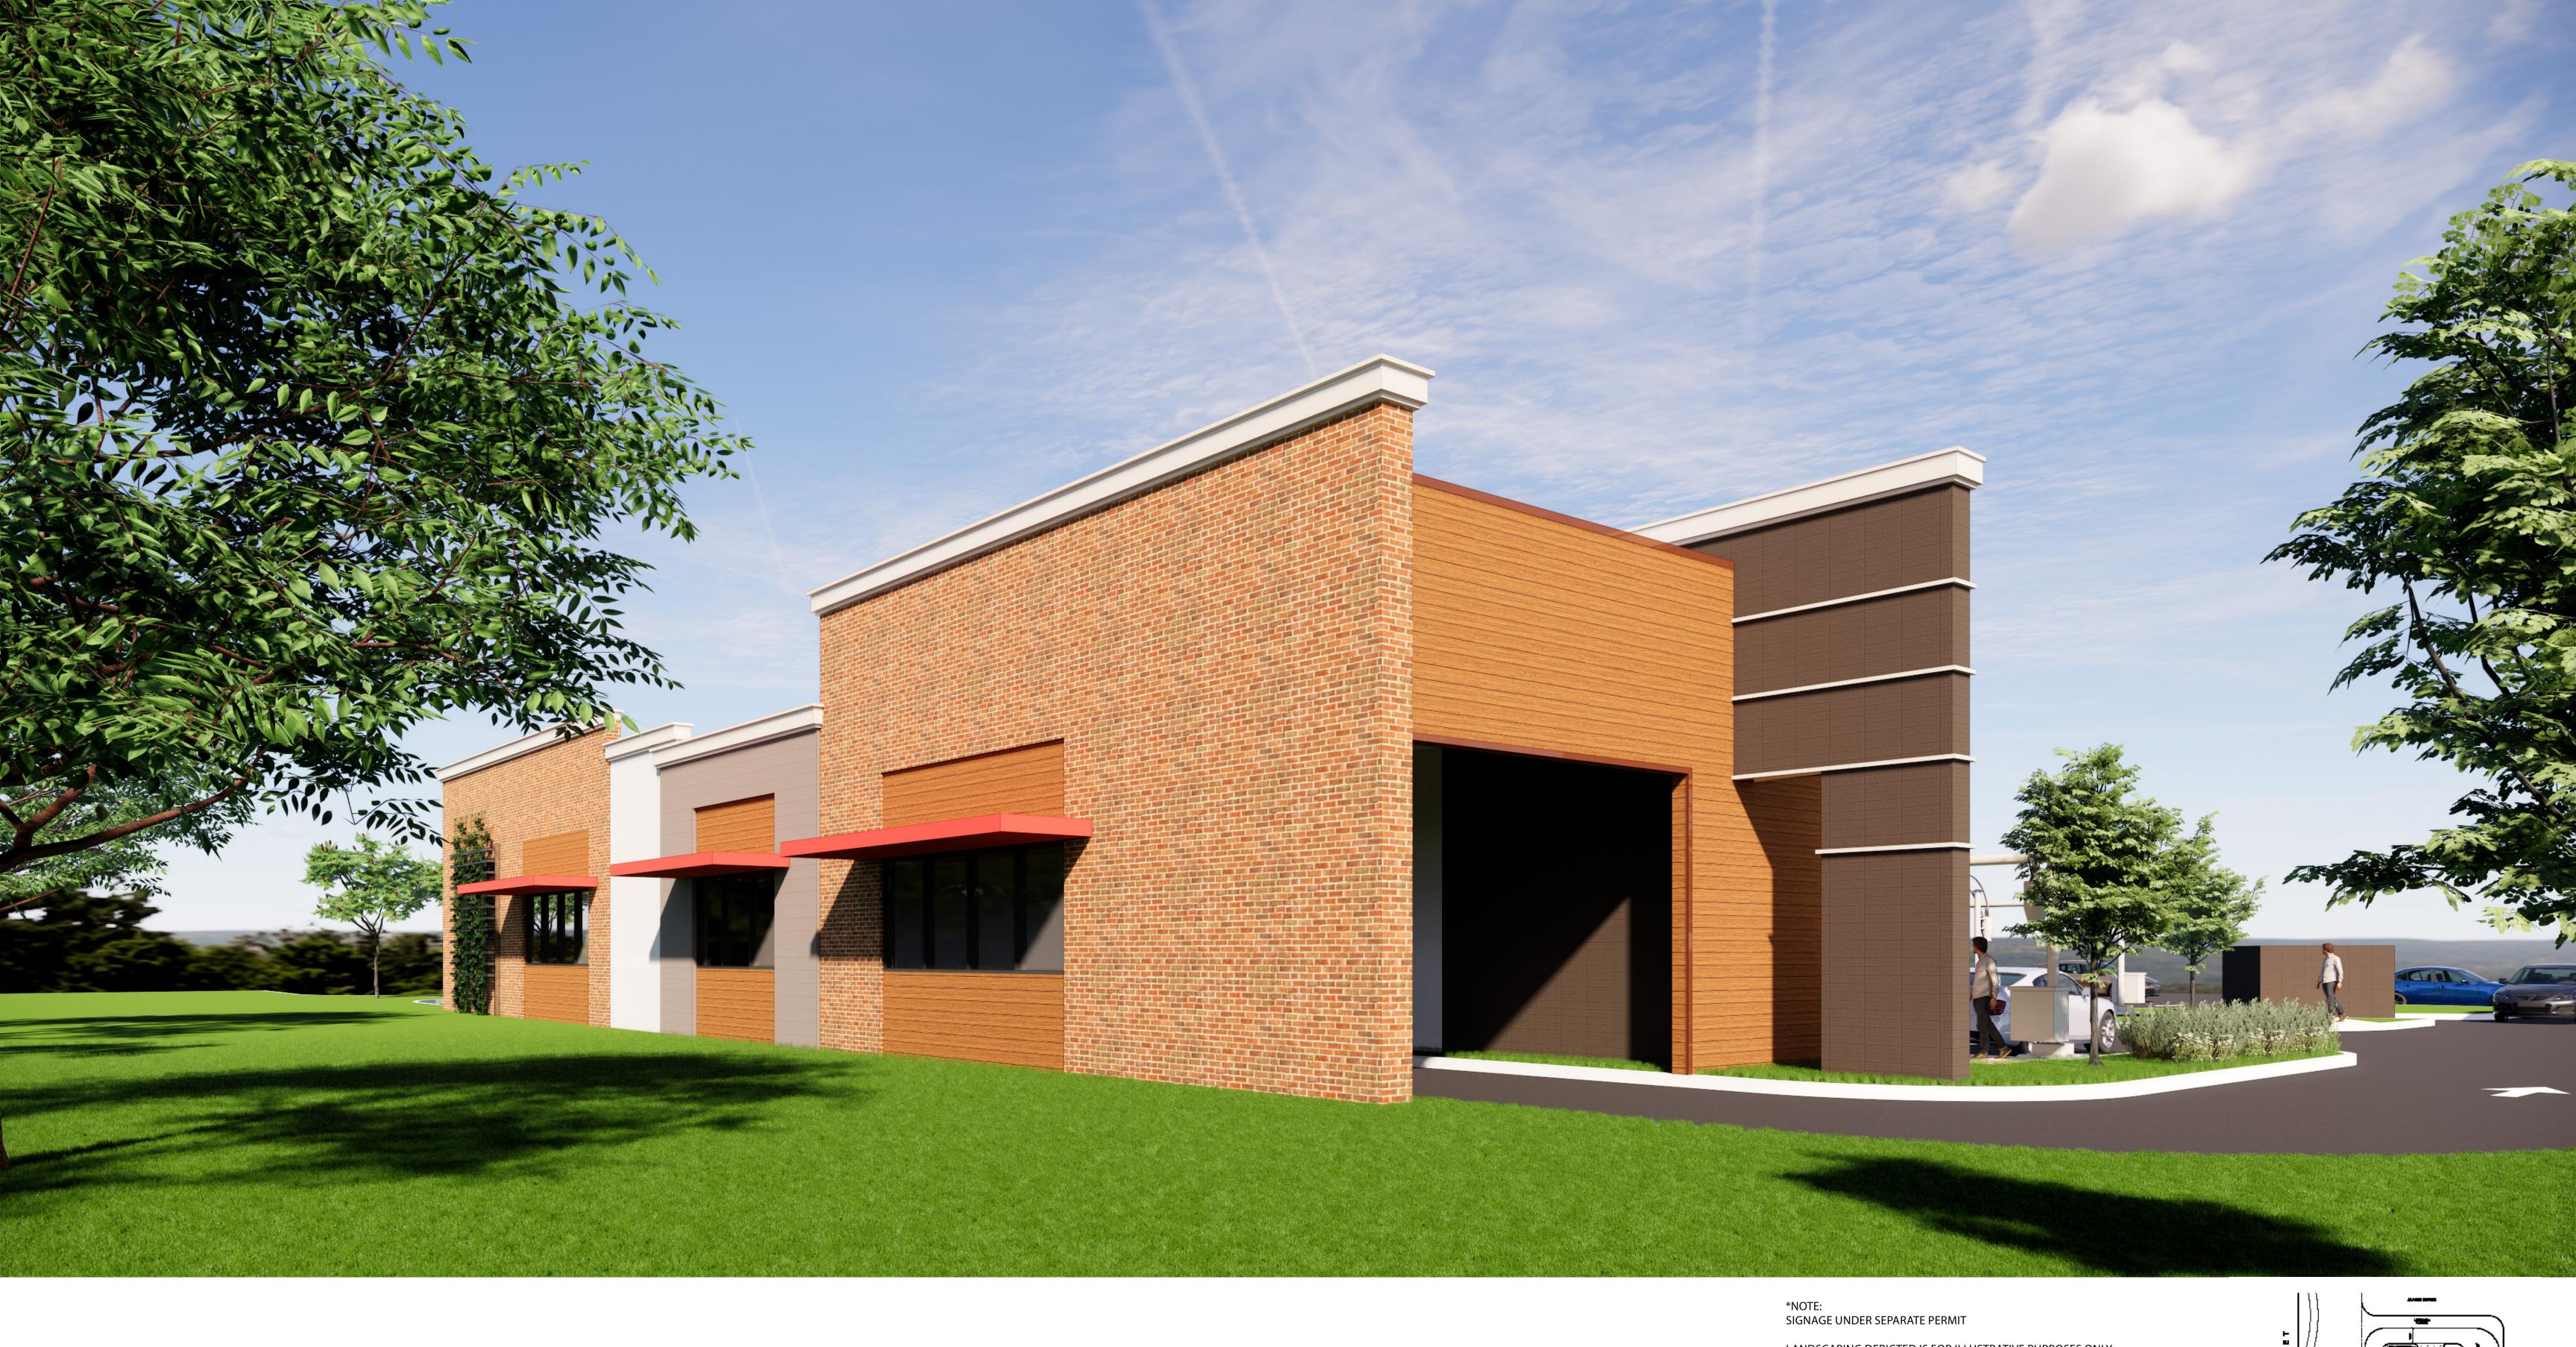

LIS PANELS                                                      |
|                              | s FUTU           | JRE SIGN LOCATION SIGNAGE UNDER SEPARATE PERMIT                                          |
|                              | в THIN           | BRICK VENEER - BELDEN 8632 VELOUR                                                        |
|                              | STR BLAC         | CK ANODIZED STOREFRONT FINISH BY KAWNEER                                                 |

# EAST ELEVATION

# SOUTH ELEVATION

# NORTH ELEVATION

















16 OF 20

Scale

Job No. Date





\*NOTE: SIGNAGE UNDER SEPARATE PERMIT LANDSCAPING DEPICTED IS FOR ILLUSTRATIVE PURPOSES ONLY; REFER TO LANDSCAPE PLAN.

 Understand
 Understand

\_\_\_\_\_\_ -

17 OF 20

N.A. 2021-169 2021-10-20





\*NOTE: SIGNAGE UNDER SEPARATE PERMIT LANDSCAPING DEPICTED IS FOR ILLUSTRATIVE PURPOSES ONLY; REFER TO LANDSCAPE PLAN.



PERSPECTIVE 03



18 OF 20

Scale

Job No. Date N.A. 2021-169 2021-10-20



ST1



**S1** 



MT1



СТ



**HERITAGE HILLS** 9804 S. YOSEMITE STREET LONE TREE, CO 80124







SS2



Β



MT2







STR

# MATERIAL KEY



- ST18"X4"X16" STACKED CMUINTEGRAL COLOR TO MATCH DUNN EDWARDS DE 6125 CARVED WOOD S1 STUCCO 30/30 SAND FINISH OVER STANDARD CMU BLOCK- COLOR: DUNN EDWARDS - DE6365 COLD MORNING
- SS2 10"X8"X16" SINGLE SCORE CMU INTEGRAL COLOR TO MATCH DUNN EDWARDS DEC751 ASH GRAY
- MT1 METAL CANOPY COLOR TO MATCH: DUNN EDWARDS HOT JAZZ DEA107
- MT2 ALUMABOARD METAL PANEL, MANU: ROLLFAB, COLOR TO MATCH: AMERICAN WALNUT
- COR CORNICE TRIM DUNN EDWARDS DE6365 COLD M