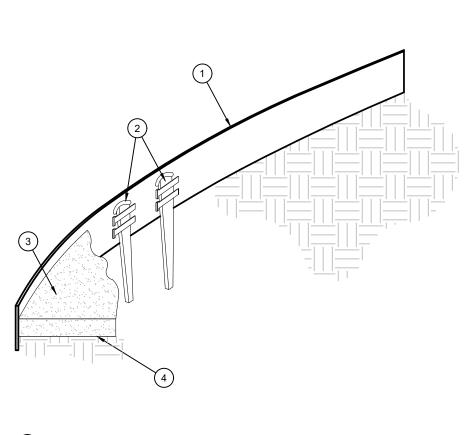

## **ROOT BARRIERS**

THE CONTRACTOR SHALL INSTALL ROOT BARRIERS NEAR ALL NEWLY-PLANTED TREES THAT ARE LOCATED WITHIN FIVE (5) FEET OF PAVING OR CURBS. ROOT BARRIERS SHALL BE "CENTURY" OR "DEEP-ROOT" 24" DEEP PANELS (OR EQUAL). BARRIERS SHALL BE LOCATED IMMEDIATELY ADJACENT TO HARDSCAPE. INSTALL PANELS PER MANUFACTURER'S RECOMMENDATIONS. UNDER NO CIRCUMSTANCES SHALL THE CONTRACTOR USE ROOT BARRIERS OF A TYPE THAT COMPLETELY ENCIRCLE THE ROOTBALL.