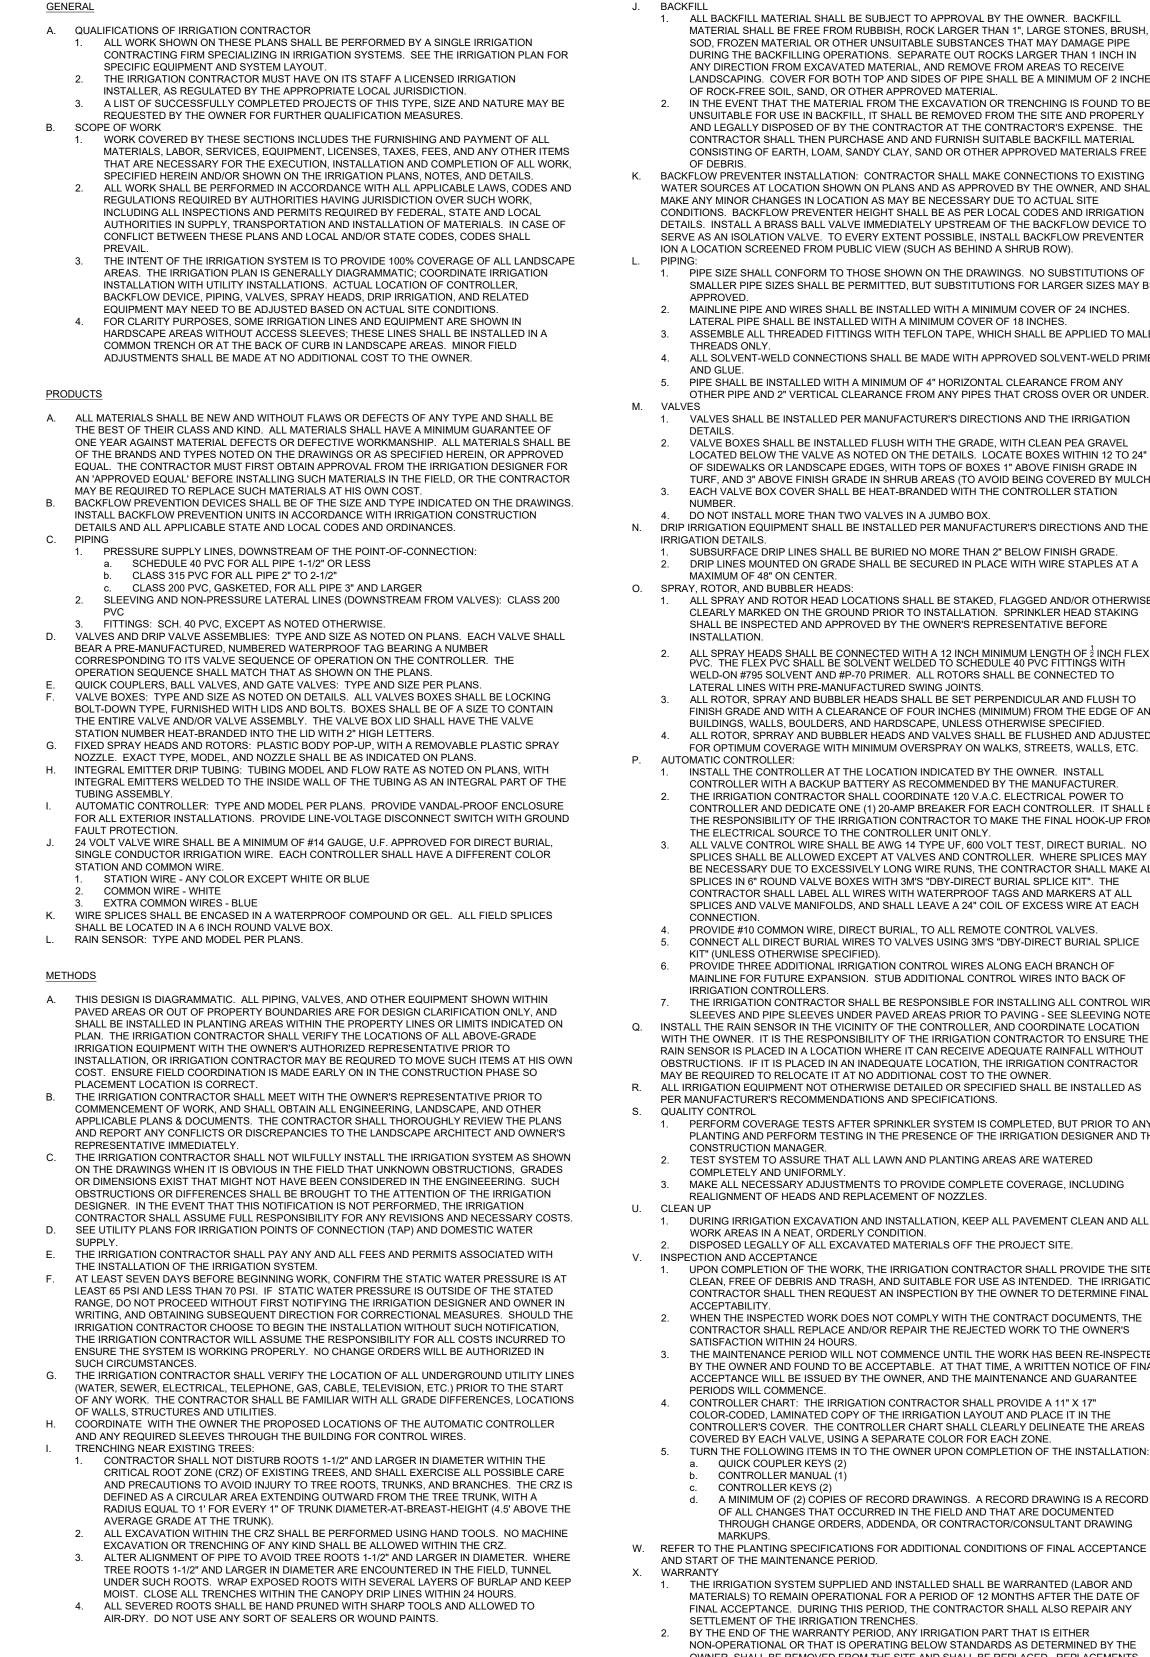

|                                    |                                                 |                                   |
|                                                      |           |                           |   |                                           | SUPER STAR CAR WASH                       | LINCOLN & YOSEMITE                 |                                                 | CITY OF LONE TREE COLORADO        |
| EVERGREEN<br>D E S I G N G R O U P<br>(800) 680-6630 | JV<br>SCA | SIGN<br>VG<br>ALE<br>3 No | ł | 06/11<br>nal Da<br>DRA<br>JW<br>1:<br>204 | 5/2020<br>COL<br>COL<br>COL<br>COL<br>COL | Censure<br>OPP<br>DE A             | 103<br>8/21<br>8/21<br>CHK                      | D                                 |

### **IRRIGATION SPECIFICATIONS**



AUDITOR, AT NO ADDITIONAL COST TO THE OWNER.

ALL BACKFILL MATERIAL SHALL BE SUBJECT TO APPROVAL BY THE OWNER. BACKFILL MATERIAL SHALL BE FREE FROM RUBBISH. ROCK LARGER THAN 1". LARGE STONES, BRUSH. SOD, FROZEN MATERIAL OR OTHER UNSUITABLE SUBSTANCES THAT MAY DAMAGE PIPE DURING THE BACKFILLING OPERATIONS. SEPARATE OUT ROCKS LARGER THAN 1 INCH IN ANY DIRECTION FROM EXCAVATED MATERIAL, AND REMOVE FROM AREAS TO RECEIVE LANDSCAPING. COVER FOR BOTH TOP AND SIDES OF PIPE SHALL BE A MINIMUM OF 2 INCHES OF ROCK-FREE SOIL. SAND. OR OTHER APPROVED MATERIAL. IN THE EVENT THAT THE MATERIAL FROM THE EXCAVATION OR TRENCHING IS FOUND TO BE UNSUITABLE FOR USE IN BACKFILL, IT SHALL BE REMOVED FROM THE SITE AND PROPERLY AND LEGALLY DISPOSED OF BY THE CONTRACTOR AT THE CONTRACTOR'S EXPENSE. THE CONTRACTOR