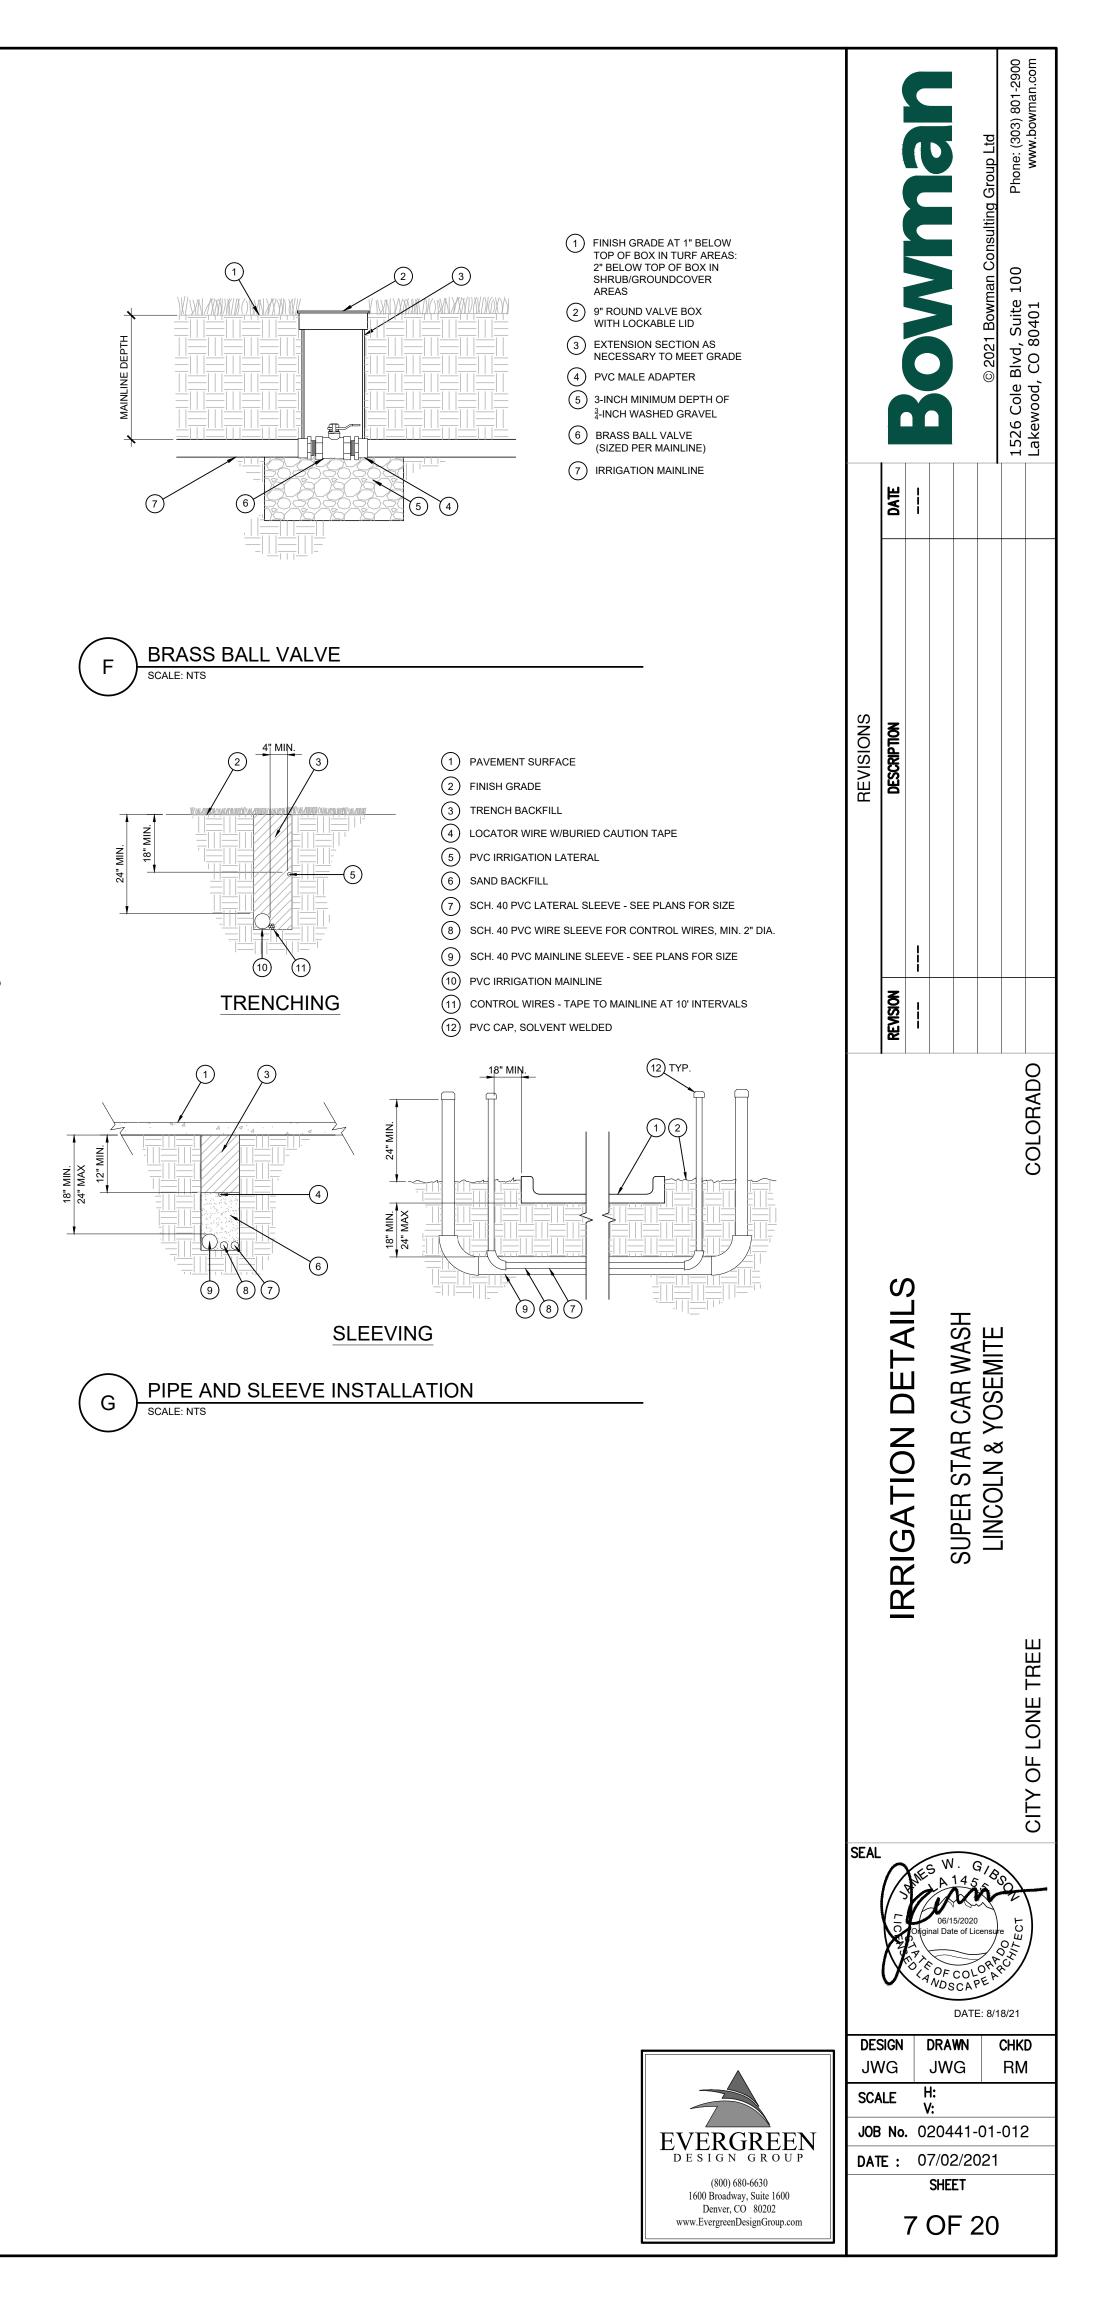

R AND MAINLINE PIPE (11) 12"X12"X24" THRUST BLOCK
- 6" MIN

BACKFLOW PREVENTER











- 2 POP-UP SPRAY HEAD
- 3 SCH. 80 PVC NIPPLE (LENGTH AS REQUIRED)
- (4) SCH. 40 PVC ELL

- 5 SCH. 40 PVC STREET ELL
- 6 SCH. 40 PVC TEE OR ELL
- 7 PVC LATERAL PIPE



FLUSH VALVE

SCALE: NTS

1 10" ROUND PLASTIC VALVE BOX WITH LOCKABLE LID, "CARSON" OR APPROVED EQUAL

1 TOP OF MULCH

2 FINISH GRADE

SIZE)

3 DRIP LINE PER PLAN

(4) INSERT TEE OR ELBOW

5 SCH. 80 PVC NIPPLE (LINE

6 SCH. 40 PVC TEE (SST)

The sector of the sector of

- FINISH GRADE TOP OF VALVE BOX TO BE 2" ABOVE FINISH GRADE IN
- PLANTER AREAS

- (3) DRIP EXHAUST HEADER (4) BALL VALVE, LINE SIZE

- 3' COILED LENGTH OF LINE SIZE FLEX HOSE. SOLVENT
- WELD TO VALVE
- (6) RED BRICK TYPICAL, 3 REQUIRED
- (7) 6" DEEP LAYER OF PEA GRAVEL







| EXISTING                              | LEGEND<br>DESCRIPTION<br>PROPERTY LINE<br>ADJACENT PROPERTY LINE<br>LIMITS OF DISTURBANCE<br>EASEMENT<br>EDGE OF PAVEMENT<br>VERTICAL CURB AND GUTTER<br>DRAINAGE SWALE<br>CONCRETE SIDEWALK<br>MAJOR CONTOUR<br>MINOR CONTOUR | PROPOSED                |           |                      |                   |                                         | © 2021 Bowman Consulting Group Ltd | 1526 Cole Blvd, Suite 100 Phone: (303) 801-2900 | , СО 80401        |
|---------------------------------------|--------------------------------------------------------------------------------------------------------------------------------------------------------------------------------------------------------------------------------|-------------------------|-------