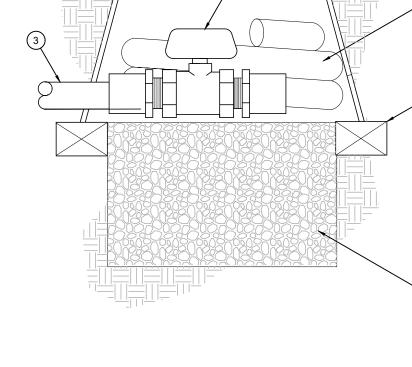

SCH 40 TEE OR ELL
- (14) PVC SCH 40 MALE ADAPTER (15) PVC LATERAL PIPE
- (16) 3-INCH MINIMUM DEPTH OF  $\frac{3}{4}$ -INCH WASHED



8" MIN.

- (1) TO POINT OF CONNECTION -ADAPT AS NECESSARY. ALL WORK SHALL CONFORM TO ALL
- APPLICABLE CODES (2) BRASS WYE STRAINER W/60 MESH
- SCREEN (3) ENCLOSURE PER IRRIGATION
- LEGEND
- (4) BACKFLOW PREVENTER UNIT (5) BRASS UNION (TYPICAL)
- (6) BRASS NIPPLES (TYPICAL)
- (7) 4" CONCRETE PAD, SLOPE TO DRAIN AWAY FROM BACKFLOW PREVENTER
- (8) FINISH GRADE, 2" BELOW PAD
- (9) BRASS COUPLING
- (10) PVC ADAPTER AND MAINLINE PIPE (11) 12"X12"X24" THRUST BLOCK
- 6" MIN

BACKFLOW PREVENTER











- 2 POP-UP SPRAY HEAD
- 3 SCH. 80 PVC NIPPLE (LENGTH AS REQUIRED)
- (4) SCH. 40 PVC ELL

- 5 SCH. 40 PVC STREET ELL
- 6 SCH. 40 PVC TEE OR ELL
- 7 PVC LATERAL PIPE



FLUSH VALVE

SCALE: NTS

1 10" ROUND PLASTIC VALVE BOX WITH LOCKABLE LID, "CARSON" OR APPROVED EQUAL

1 TOP OF MULCH

2 FINISH GRADE

SIZE)

3 DRIP LINE PER PLAN

(4) INSERT TEE OR ELBOW

5 SCH. 80 PVC NIPPLE (LINE

6 SCH. 40 PVC TEE (SST)

The sector of the sector of

- FINISH GRADE TOP OF VALVE BOX TO BE 2" ABOVE FINISH GRADE IN
- PLANTER AREAS

- (3) DRIP EXHAUST HEADER (4) BALL VALVE, LINE SIZE

- 3' COILED LENGTH OF LINE SIZE FLEX HOSE. SOLVENT
- WELD TO VALVE
- (6) RED BRICK TYPICAL, 3 REQUIRED
- (7) 6" DEEP LAYER OF PEA GRAVEL







| EXISTING                              | LEGEND<br>DESCRIPTION<br>PROPERTY LINE<br>ADJACENT PROPERTY LINE<br>LIMITS OF DISTURBANCE<br>EASEMENT<br>EDGE OF PAVEMENT<br>VERTICAL CURB AND GUTTER<br>DRAINAGE SWALE<br>CONCRETE SIDEWALK<br>MAJOR CONTOUR<br>