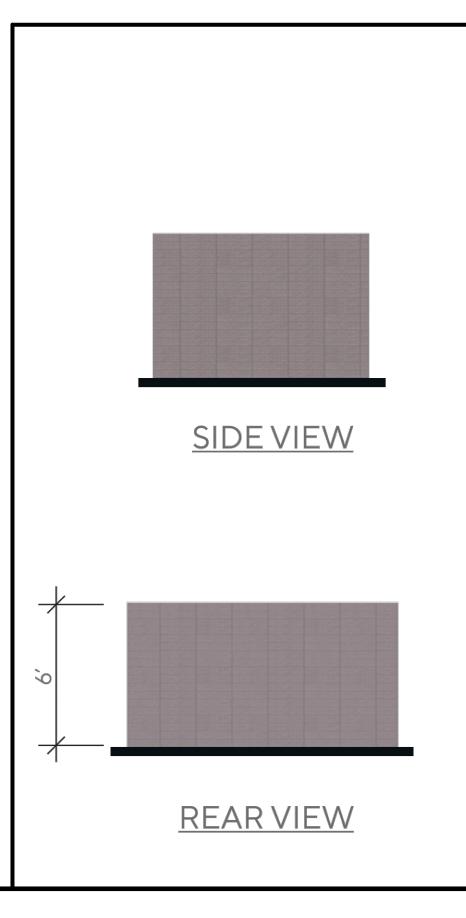

| 1-01-<br>2021                      | 012                                             |                   |
|                                       | ( IN FEE)<br>1 inch = 20                                                                                                                                                                                                       |                         |           |                      |                   | SHEET<br>OF                             | ۲<br>20                            |                                                 |                   |





( IN FEET ) 1 inch = 20 ft.

9 OF 20

SHEET



Page 5 of



-BOTTOM OF WALL

BASE-





# HERITAGE HILLS, FILING NO. 1-C, LOT 6

# HERITAGE HILLS PLANNED DEVELOPMENT,

# PLANNING AREA 11



|                         |                           |                                                                                                               |                                                                                         |