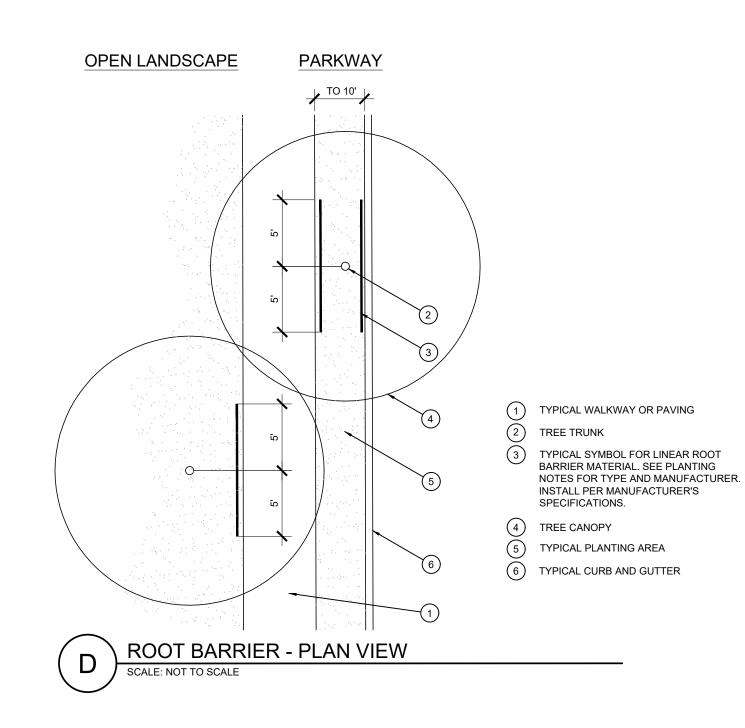

## **ROOT BARRIERS**

THE CONTRACTOR SHALL INSTALL ROOT BARRIERS NEAR ALL NEWLY-PLANTED TREES THAT ARE LOCATED WITHIN FIVE (5) FEET OF PAVING OR CURBS. ROOT BARRIERS SHALL BE "CENTURY" OR "DEEP-ROOT" 24" DEEP PANELS (OR EQUAL). BARRIERS SHALL BE LOCATED IMMEDIATELY ADJACENT TO HARDSCAPE. INSTALL PANELS PER MANUFACTURER'S RECOMMENDATIONS. UNDER NO CIRCUMSTANCES SHALL THE CONTRACTOR USE ROOT BARRIERS OF A TYPE THAT COMPLETELY ENCIRCLE THE ROOTBALL.