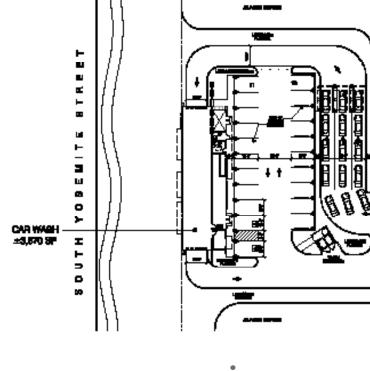

# HERITAGE HILLS, FILING NO. 1-C, LOT 6

HERITAGE HILLS PLANNED DEVELOPMENT, PLANNING AREA 11 0.9 ACRES SIP 21-64

LOCATED IN SECTION 10, TOWNSHIP 6 SOUTH, RANGE 67 WEST OF THE 6TH. P.M. CITY OF LONETREE, COUNTY OF DOUGLAS, STATE OF COLORADO