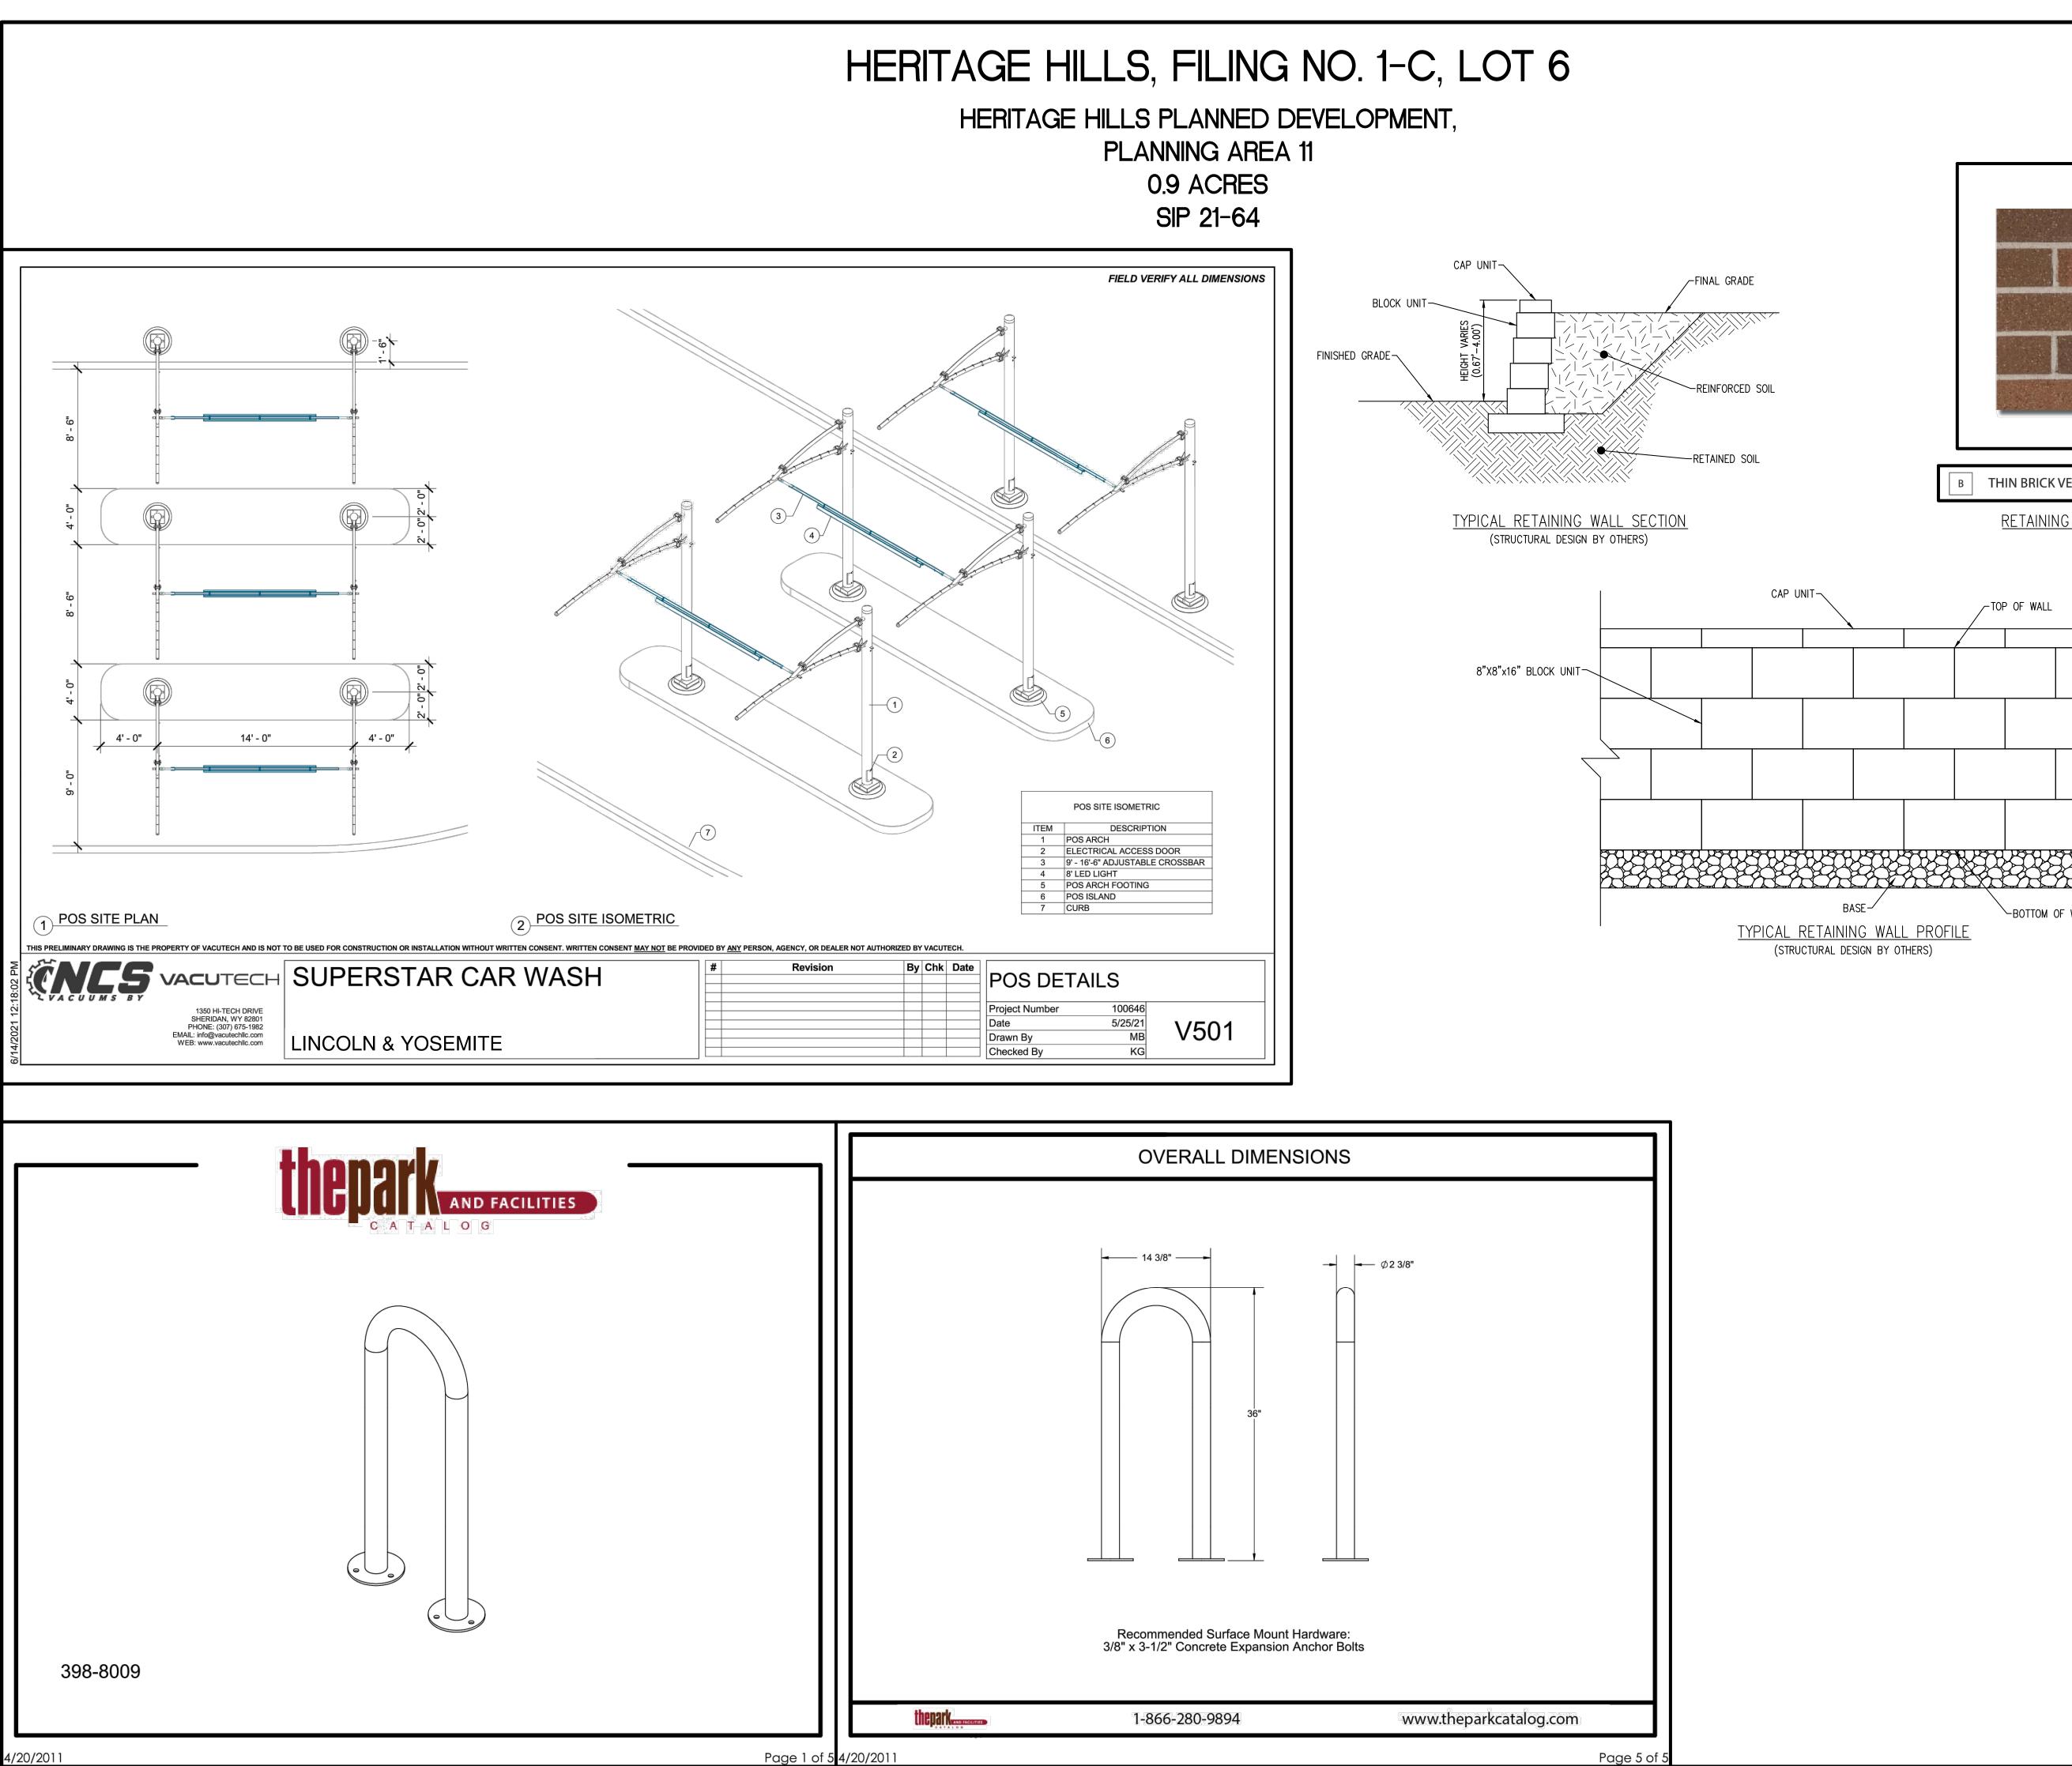

|                         | · –       | DB No<br>ATE :       | o. 0              | 2044                                    | 1-01-<br>2021                      | 012                                             |                   |
|                                       | ( IN FEE)<br>1 inch = 20                                                                                                                                                                                                       |                         |           |                      |                   | SHEET<br>OF                             | ۲<br>20                            |                                                 |                   |





( IN FEET ) 1 inch = 20 ft.

9 OF 20

SHEET



Page 5 of



-BOTTOM OF WALL

BASE-





# HERITAGE HILLS, FILING NO. 1-C, LOT 6

# HERITAGE HILLS PLANNED DEVELOPMENT,

# PLANNING AREA 11



|                         |                           |                                                                                                               |                                                                                         |