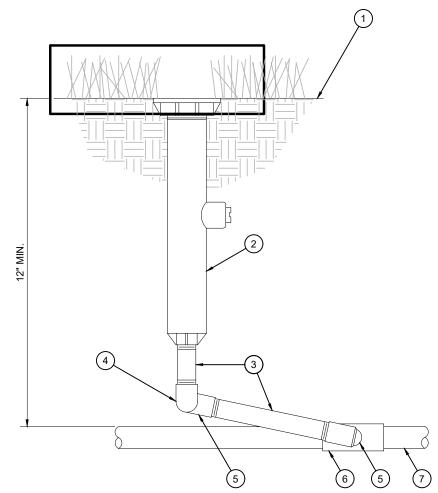

VC SCH 80 NIPPLE (CLOSE) (8) PVC SCH 40 ELL
- (9) PVC SCH 80 NIPPLE (LENGTH AS REQUIRED)
- (10) BRICK (1 OF 4)
- 11) PVC MAINLINE PIPE
- (12) SCH. 40 PVC ELL
- (13) PVC SCH 40 TEE OR ELL
- (14) PVC SCH 40 MALE ADAPTER (15) PVC LATERAL PIPE
- (16) 3-INCH MINIMUM DEPTH OF  $\frac{3}{4}$ -INCH WASHED



8" MIN.

- (1) TO POINT OF CONNECTION -ADAPT AS NECESSARY. ALL WORK SHALL CONFORM TO ALL
- APPLICABLE CODES (2) BRASS WYE STRAINER W/60 MESH
- SCREEN (3) ENCLOSURE PER IRRIGATION
- LEGEND
- (4) BACKFLOW PREVENTER UNIT (5) BRASS UNION (TYPICAL)
- (6) BRASS NIPPLES (TYPICAL)
- (7) 4" CONCRETE PAD, SLOPE TO DRAIN AWAY FROM BACKFLOW PREVENTER
- (8) FINISH GRADE, 2" BELOW PAD
- (9) BRASS COUPLING
- (10) PVC ADAPTER AND MAINLINE PIPE (11) 12"X12"X24" THRUST BLOCK
- 6" MIN

BACKFLOW PREVENTER











- 2 POP-UP SPRAY HEAD
- 3 SCH. 80 PVC NIPPLE (LENGTH AS REQUIRED)
- (4) SCH. 40 PVC ELL

- 5 SCH. 40 PVC STREET ELL
- 6 SCH. 40 PVC TEE OR ELL
- 7 PVC LATERAL PIPE



FLUSH VALVE

SCALE: NTS

1 10" ROUND PLASTIC VALVE BOX WITH LOCKABLE LID, "CARSON" OR APPROVED EQUAL

1 TOP OF MULCH

2 FINISH GRADE

SIZE)

3 DRIP LINE PER PLAN

(4) INSERT TEE OR ELBOW

5 SCH. 80 PVC NIPPLE (LINE

6 SCH. 40 PVC TEE (SST)

The sector of the sector of

- FINISH GRADE TOP OF VALVE BOX TO BE 2" ABOVE FINISH GRADE IN
- PLANTER AREAS

- (3) DRIP EXHAUST HEADER (4) BALL VALVE, LINE SIZE

- 3' COILED LENGTH OF LINE SIZE FLEX HOSE. SOLVENT
- WELD TO VALVE
- (6) RED BRICK TYPICAL, 3 REQUIRED
- (7) 6" DEEP LAYER OF PEA GRAVEL







| EXISTING                              | LEGEND<br>DESCRIPTION<br>PROPERTY LINE<b