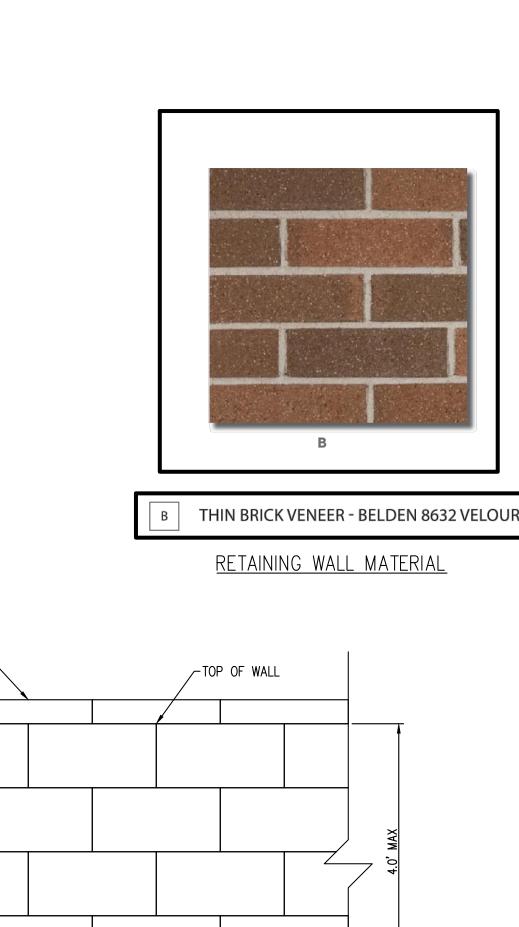

|                         | · –       | DB No<br>ATE :       | o. 0              | 2044                                    | 1-01-<br>2021                      | 012                                             |                   |
|                                       | ( IN FEE)<br>1 inch = 20                                                                                                                                                                                                       |                         |           |                      |                   | SHEET<br>OF                             | ۲<br>20                            |                                                 |                   |





( IN FEET ) 1 inch = 20 ft.

9 OF 20

SHEET



Page 5 of



-BOTTOM OF WALL

BASE-





# HERITAGE HILLS, FILING NO. 1-C, LOT 6

# HERITAGE HILLS PLANNED DEVELOPMENT,

# PLANNING AREA 11



|                         |                           |                                                                                                               |                                                                                         |