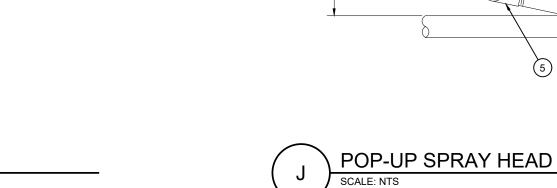

PVC SCH 80 NIPPLE (CLOSE) (8) PVC SCH 40 ELL
- (9) PVC SCH 80 NIPPLE (LENGTH AS REQUIRED)
- (10) BRICK (1 OF 4)
- 11) PVC MAINLINE PIPE
- (12) SCH. 40 PVC ELL
- (13) PVC SCH 40 TEE OR ELL
- (14) PVC SCH 40 MALE ADAPTER (15) PVC LATERAL PIPE
- (16) 3-INCH MINIMUM DEPTH OF  $\frac{3}{4}$ -INCH WASHED



8" MIN.

- (1) TO POINT OF CONNECTION -ADAPT AS NECESSARY. ALL WORK SHALL CONFORM TO ALL
- APPLICABLE CODES (2) BRASS WYE STRAINER W/60 MESH
- SCREEN (3) ENCLOSURE PER IRRIGATION
- LEGEND
- (4) BACKFLOW PREVENTER UNIT (5) BRASS UNION (TYPICAL)
- (6) BRASS NIPPLES (TYPICAL)
- (7) 4" CONCRETE PAD, SLOPE TO DRAIN AWAY FROM BACKFLOW PREVENTER
- (8) FINISH GRADE, 2" BELOW PAD
- (9) BRASS COUPLING
- (10) PVC ADAPTER AND MAINLINE PIPE (11) 12"X12"X24" THRUST BLOCK
- 6" MIN

BACKFLOW PREVENTER











- 2 POP-UP SPRAY HEAD
- 3 SCH. 80 PVC NIPPLE (LENGTH AS REQUIRED)
- (4) SCH. 40 PVC ELL

- 5 SCH. 40 PVC STREET ELL
- 6 SCH. 40 PVC TEE OR ELL
- 7 PVC LATERAL PIPE



FLUSH VALVE

SCALE: NTS

1 10" ROUND PLASTIC VALVE BOX WITH LOCKABLE LID, "CARSON" OR APPROVED EQUAL

1 TOP OF MULCH

2 FINISH GRADE

SIZE)

3 DRIP LINE PER PLAN

(4) INSERT TEE OR ELBOW

5 SCH. 80 PVC NIPPLE (LINE

6 SCH. 40 PVC TEE (SST)

The sector of the sector of

- FINISH GRADE TOP OF VALVE BOX TO BE 2" ABOVE FINISH GRADE IN
- PLANTER AREAS

- (3) DRIP EXHAUST HEADER (4) BALL VALVE, LINE SIZE

- 3' COILED LENGTH OF LINE SIZE FLEX HOSE. SOLVENT
- WELD TO VALVE
- (6) RED BRICK TYPICAL, 3 REQUIRED
- (7) 6" DEEP LAYER OF PEA GRAVEL







| EXISTING                              | LEGEND<br>DESCRIPTION<br>PROPERTY LINE