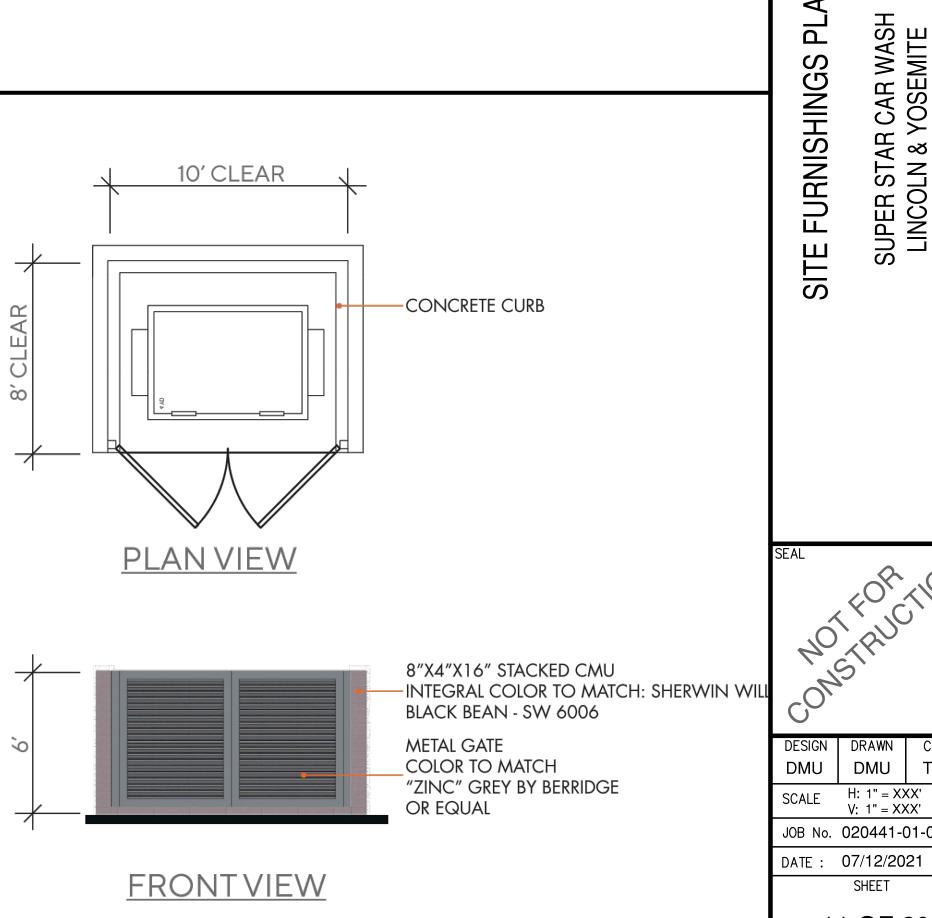

| APPROVAL CERTIFICATE         THIS SIP HAS BEEN REVIEWED AND FOUND TO BE COMPLETE AND IN ACCORD WITH CITY REGULATIONS, AS APPROVED BY THE CITY ON (Date).         By:                                                                                                                                                                                                                                                                                                                                                         | COVER SHEET | SUPER STAR CAR WASH<br>LINCOLN & YOSEMITE | REE          |
|------------------------------------------------------------------------------------------------------------------------------------------------------------------------------------------------------------------------------------------------------------------------------------------------------------------------------------------------------------------------------------------------------------------------------------------------------------------------------------------------------------------------------|-------------|-------------------------------------------|--------------|
| The owner(s) of the lands described herein, hereby agree(s) (1) to develop and maintain the property described hereon in accordance with this approved Site Improvement Plan and in compliance with Chapter 16 of the Lone Tree Municipal Code and that (2) the heirs, successors and assigns of the owner(s) shall also be bound. The signatures of the owner(s)'(s) representative(s) below indicate that any required authorizations to enter this agreement, including any corporate authorizations, have been obtained. |             |                                           | OF LONE TREE |
| HARMAN MANAGEMENT CORPORATION<br>(Name of Owner)<br><u>Mentan</u> Jackson<br>(Signature of Owner)                                                                                                                                                                                                                                                                                                                                                                                                                            |             |                                           | CITY OF      |
| PRENTON JACKSON, DIRECTOR OF REAL ESTATE<br>(Printed Name and Title)                                                                                                                                                                                                                                                                                                                                                                                                                                                         | SEAL        |                                           |              |
| State of California )                                                                                                                                                                                                                                                                                                                                                                                                                                                                                                        |             |                                           |              |
| County of SantaClara)<br>Subscribed and sworn to before me this 18 <sup>th</sup> day of March, 20 22, by                                                                                                                                                                                                                                                                                                                                                                                                                     |             |                                           |              |
| BrentonJackson                                                                                                                                                                                                                                                                                                                                                                                                                                                                                                               |             |                                           |              |
| Witness my hand and official seal.<br>My commission expires:/0/26/_20222                                                                                                                                                                                                                                                                                                                                                                                                                                                     |             |                                           |              |
|                                                                                                                                                                                                                                                                                                                                                                                                                                                                                                                              |             |                                           | IKD<br>OP    |
| Notary Public Commission # 2262802                                                                                                                                                                                                                                                                                                                                                                                                                                                                                           | SCALE H     | : 1" = XXX'                               |              |
| My Comm. Expires Oct 26, 2022                                                                                                                                                                                                                                                                                                                                                                                                                                                                                                |             | <u>': 1" = XXX'</u><br>20441-01-01        | 12           |
| Know what's below.                                                                                                                                                                                                                                                                                                                                                                                                                                                                                                           | DATE : 07   | 7/12/2021                                 |              |