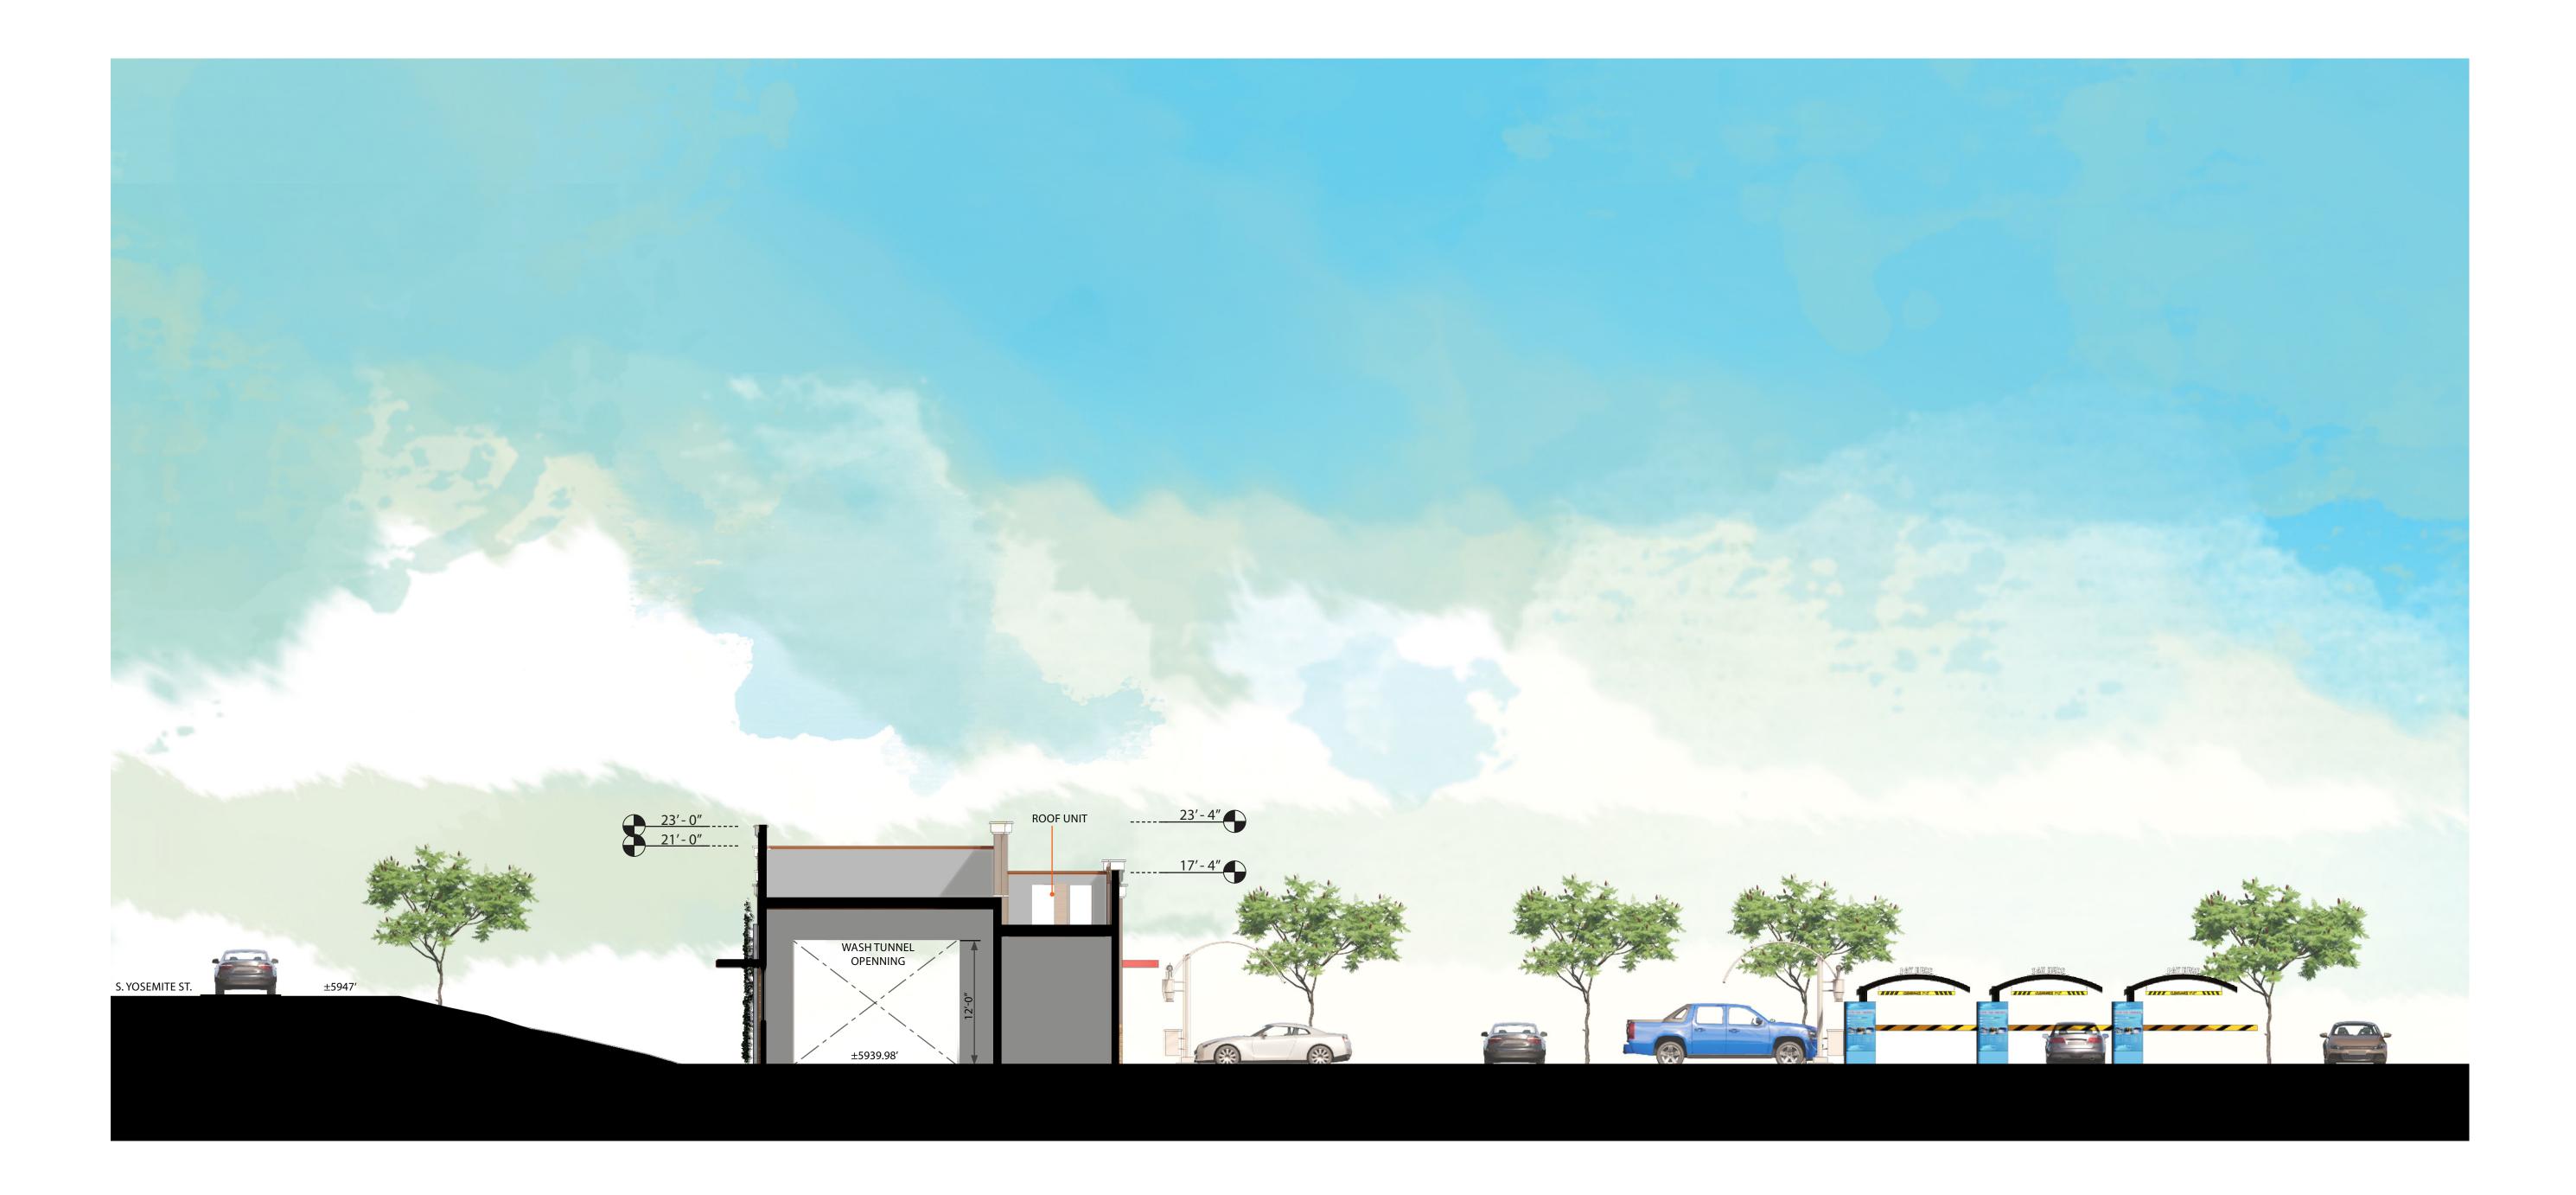

|
|                              | -                | LOW METAL DOORS/ FRAMES PAINTED<br>DR: DUNN EDWARDS - DE6365 COLD MORNING                |
| (YOSEMITE ST) WEST ELEVATION | G "GRE           | EN SCREEN" WALL HUNG TRELLIS PANELS                                                      |
|                              | s FUTU           | JRE SIGN LOCATION SIGNAGE UNDER SEPARATE PERMIT                                          |
|                              | в THIN           | BRICK VENEER - BELDEN 8632 VELOUR                                                        |
|                              | STR BLAC         | CK ANODIZED STOREFRONT FINISH BY KAWNEER                                                 |

# EAST ELEVATION

# SOUTH ELEVATION

# NORTH ELEVATION

















16 OF 20

Scale

Job No. Date





\*NOTE: SIGNAGE UNDER SEPARATE PERMIT LANDSCAPING DEPICTED IS FOR ILLUSTRATIVE PURPOSES ONLY; REFER TO LANDSCAPE PLAN.

 Understand
 Understand

\_\_\_\_\_\_ -

17 OF 20

N.A. 2021-169 2021-10-20





\*NOTE: SIGNAGE UNDER SEPARATE PERMIT LANDSCAPING DEPICTED IS FOR ILLUSTRATIVE PURPOSES ONLY; REFER TO LANDSCAPE PLAN.



PERSPECTIVE 03



18 OF 20

Scale

Job No. Date N.A. 2021-169 2021-10-20



ST1



**S1** 



MT1



СТ



**HERITAGE HILLS** 9804 S. YOSEMITE STREET LONE TREE, CO 80124







SS2



Β



MT2







STR

# MATERIAL KEY



- ST18"X4"X16" STACKED CMUINTEGRAL COLOR TO MATCH DUNN EDWARDS DE 6125 CARVED WOOD S1 STUCCO 30/30 SAND FINISH OVER STANDARD CMU BLOCK- COLOR: DUNN EDWARDS - DE6365 COLD MORNING
- SS2 10"X8"X16" SINGLE SCORE C