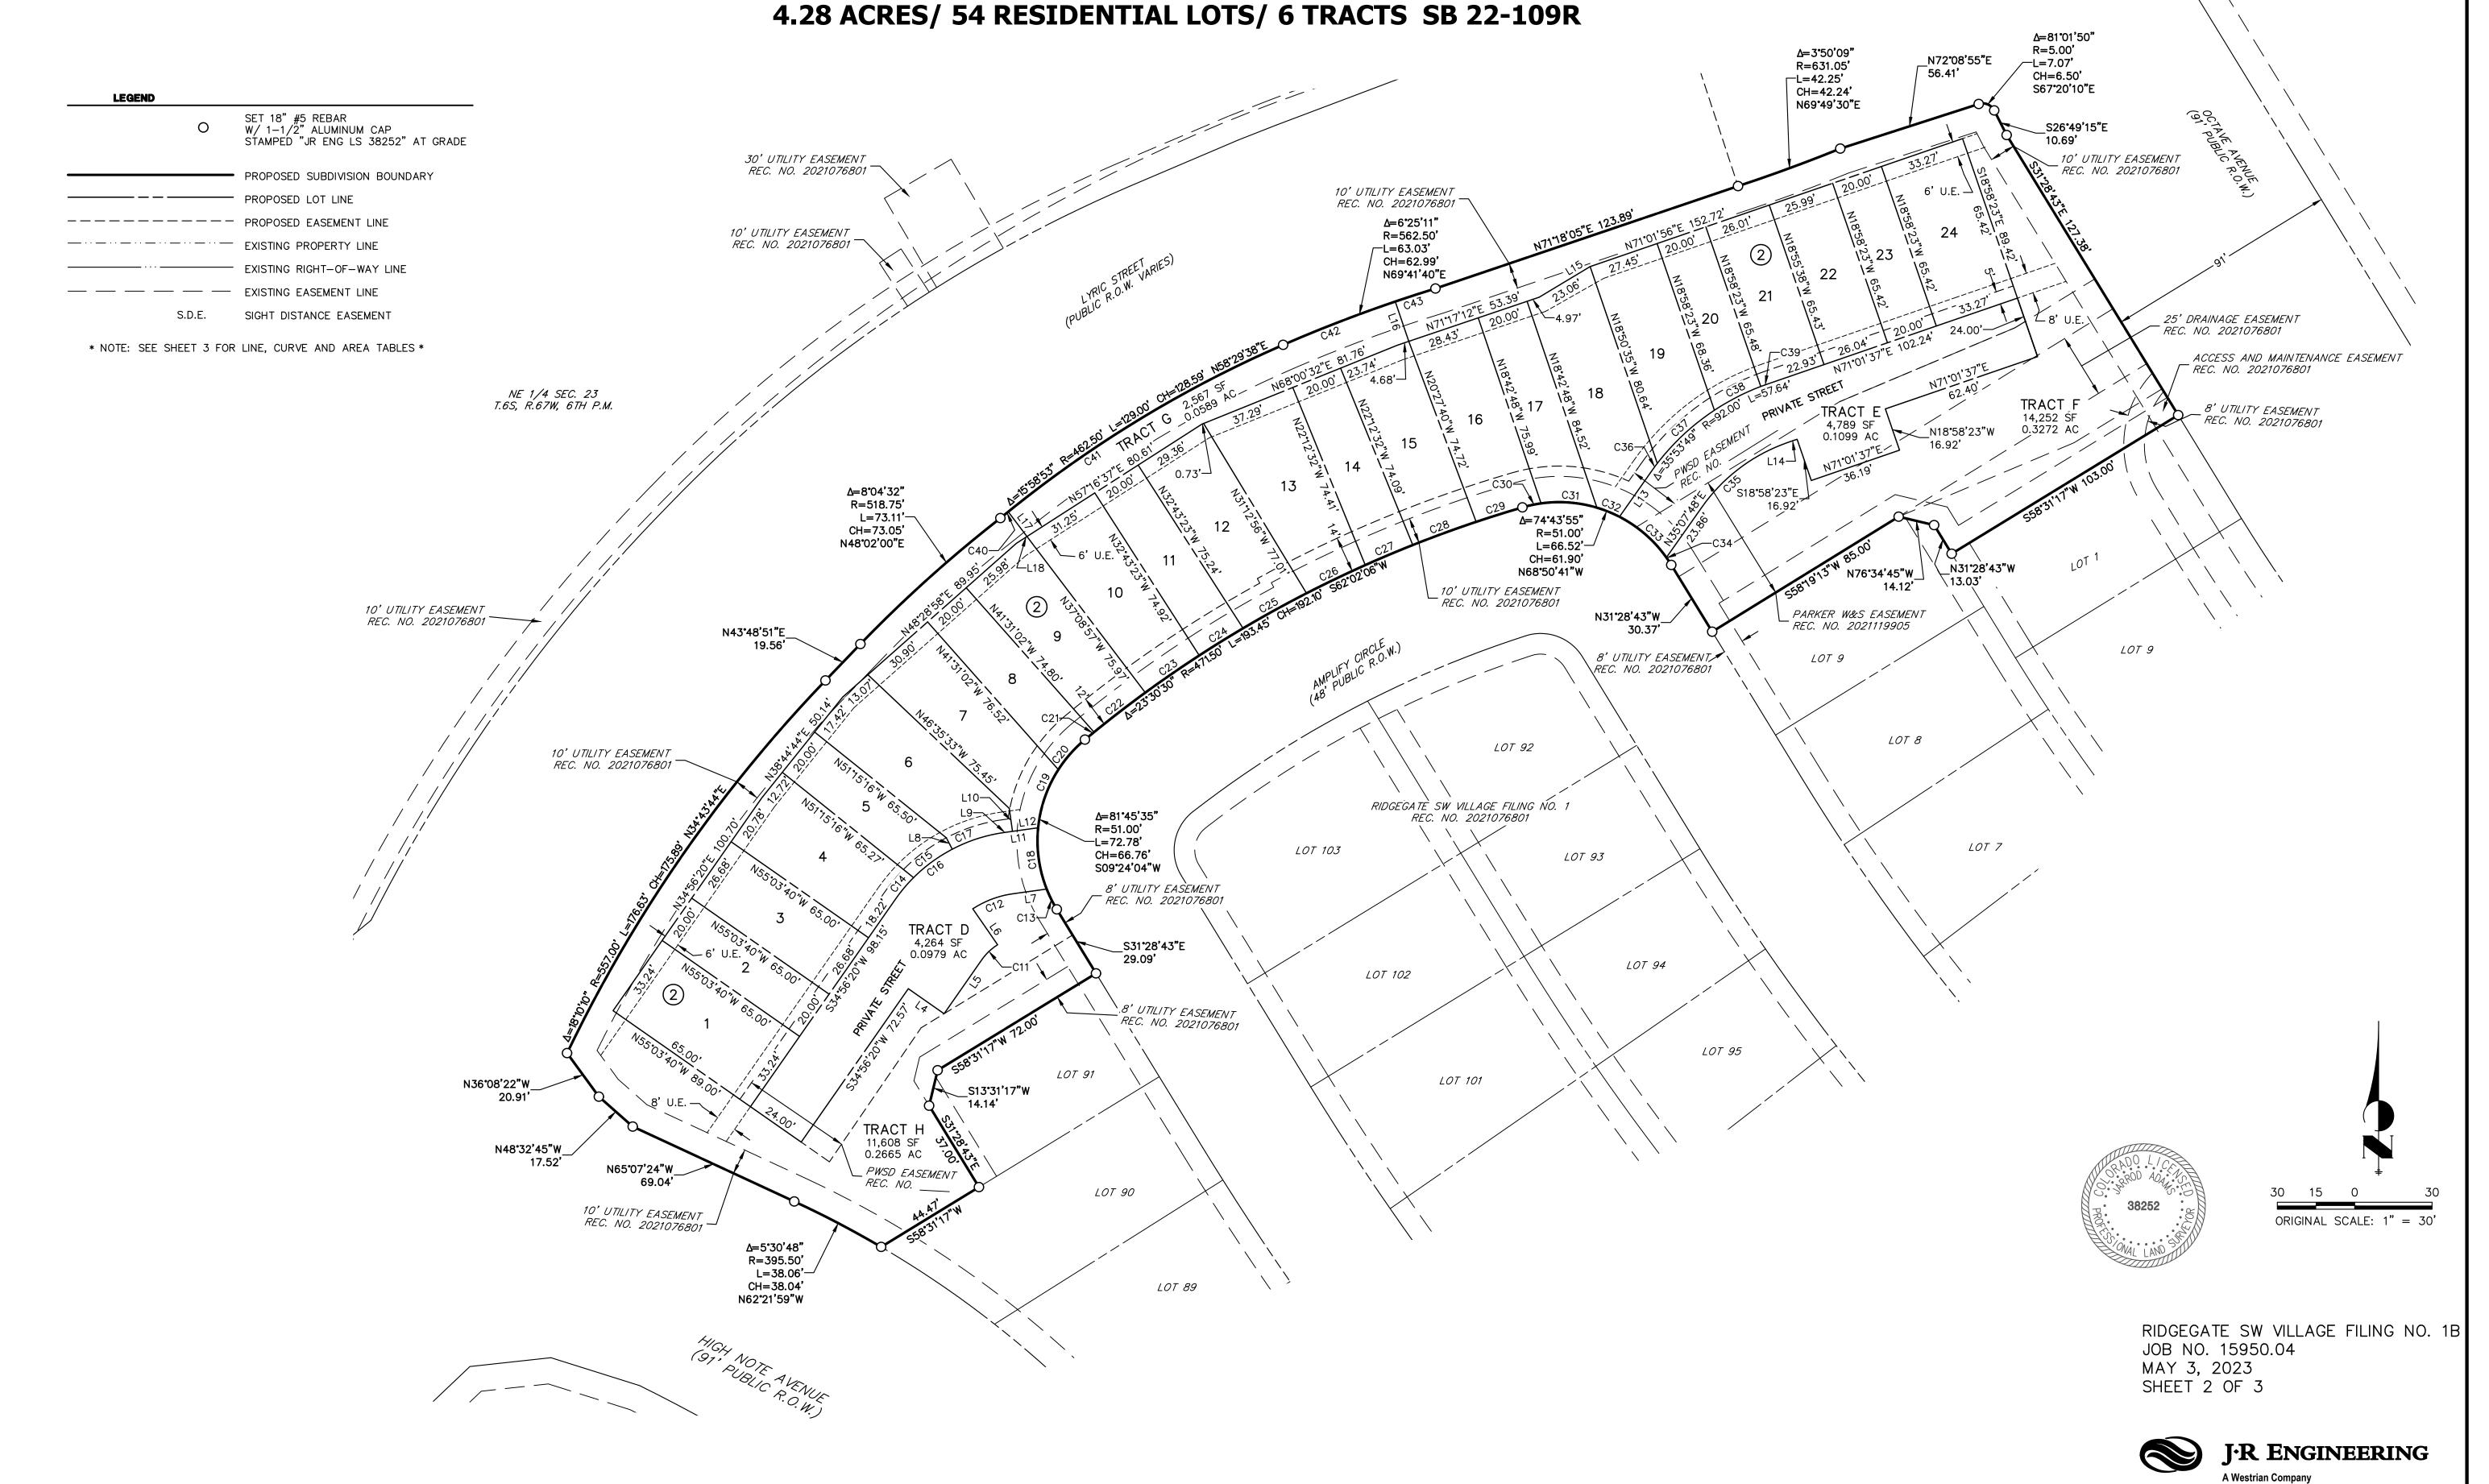

# RIDGEGATE SW VILLAGE FILING NO. 1B

A REPLAT OF LOTS 367 & 368 RIDGEGATE SW VILLAGE F1

LOCATED IN THE NORTHEAST 1/4 OF SECTION 23, TOWNSHIP 6 SOUTH, RANGE 67 WEST OF THE 6TH P.M.

CITY OF LONE TREE, COUNTY OF DOUGLAS, STATE OF COLORADO 4.28 ACRES/ 54 RESIDENTIAL LOTS/ 6 TRACTS SB 22-109R

| VICITAL | • | • | 1417-71 |  |
|---------|---|---|---------|--|
|         |   |   |         |  |
|         |   |   |         |  |
|         |   |   |         |  |

| SITE SUMMARY CHART                       |       |         |        |  |  |
|------------------------------------------|-------|---------|--------|--|--|
| DESIGNATION TOTALS AREA (SF) AREA (ACRES |       |         |        |  |  |
| NUMBER OF SINGLE FAMILY RESIDENTIAL LOTS | 54    | 95,043  | 2.182  |  |  |
| NUMBER OF PRIVATE ALLEY TRACTS           | 3     | 24,563  | 0.564  |  |  |
| NUMBER OF HOA LANDSCAPE & UTILITY TRACTS | 5     | 66,839  | 1.534  |  |  |
|                                          | TOTAL | 186,445 | 4.2800 |  |  |

| LAND SUMMARY CHART |           |           |                 |  |  |
|--------------------|-----------|-----------|-----------------|--|--|
| TYPE               | AREA (SF) | AREA (AC) | % OF TOTAL AREA |  |  |
| RESIDENTIAL LOTS   | 95,043    | 2.182     | 50.98%          |  |  |
| TRACTS             | 91,402    | 2.098     | 49.02%          |  |  |
| TOTAL              | 186,445   | 4.280     | 100.00%         |  |  |

#### TRACT SUMMARY CHART

|                 | AREA (SF) | AREA (ACRES) | USE                                         | OWNERSHIP | MAINTENANCE |
|-----------------|-----------|--------------|---------------------------------------------|-----------|-------------|
| TRACT A         | 21,167    | 0.486        | UTLITY, DRAINAGE, LANDSCAPE, TRAILS         | HOA       | HOA         |
| TRACT B         | 17,245    | 0.396        | UTILITY, DRAINAGE, LANDSCAPE,               | HOA       | HOA         |
| TRACT C         | 15,510    | 0.356        | UTILITY, DRAINAGE, LANDSCAPE, PRIVATE ALLEY | HOA       | HOA         |
| TRACT D         | 4,264     | 0.098        | UTILITY, DRAINAGE, LANDSCAPE, PRIVATE ALLEY | HOA       | HOA         |
| TRACT E         | 4,789     | 0.110        | UTILITY, DRAINAGE, LANDSCAPE, PRIVATE ALLEY | HOA       | HOA         |
| TRACT F         | 14,252    | 0.327        | UTILITY, DRAINAGE, LANDSCAPE                | HOA       | HOA         |
| TRACT G         | 2,567     | 0.059        | UTILITY, DRAINAGE, LANDSCAPE                | HOA       | HOA         |
| TRACT H         | 11,608    | 0.266        | UTILITY, DRAINAGE, LANDSCAPE                | HOA       | HOA         |
| TRACTS TOTAL(6) | 91,402    | 2.098        |                                             |           |             |